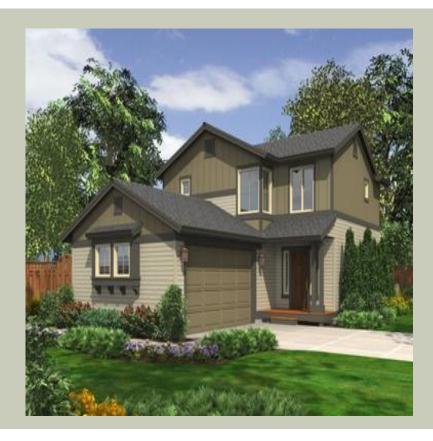

Total Area: **1528 Sq. Ft.** Garage Area: **418 Sq. Ft.** 

Garage Size: 2
Stories: 2
Bedrooms: 3
Full Baths: 2
Half Baths: 1
Width: 30`-0"
Depth: 50`-0"

Height: 22`-0"

Foundation: Crawl Space



#### **MAIN FLOOR**



#### **UPPER FLOOR**



#### **PLAN DETAILS**

#### **Area Summary**

Total Area: 1528 Sq. Ft.

Main Floor: 776 Sq. Ft.

Upper Floor: 752 Sq. Ft.

Garage Floor: 418 Sq. Ft.

#### **General Information**

Stories: 2
Width: 30`-0"
Depth: 50`-0"
Height: 22`-0"

### **Architectural Style**

Craftsman Farmhouse Northwest

### **Number of Rooms**

Bedrooms: 3
Full Baths: 2
Half Baths: 1

# **Garage**

Garage Size: 2
Garage Door Location: Side

### **Roof Pitches**

Primary: **5:12** 

## **Wall Heights**

Main: **8-0**" Upper: **8-0**"

## **Foundation Type**

Crawl Space

### **Roof Framing**

Trusses

#### **Floor Load**

Live (lbs): **40 PSF**Dead (lbs): **10 PSF** 

#### **Roof Load**

Live (lbs): 25 PSF
Dead (lbs): 15 PSF
Wind: 85 MPH

## **Design Features**

- Fron