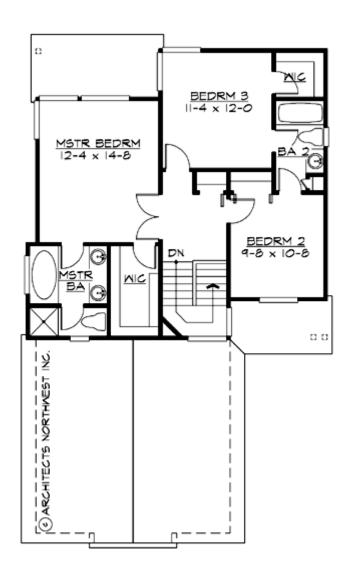

#### **UPPER FLOOR**

#### **Area Summary**

Total Area: 1528 Sq. Ft.

Main Floor: 776 Sq. Ft.

Upper Floor: 752 Sq. Ft.

Garage Floor: 418 Sq. Ft.