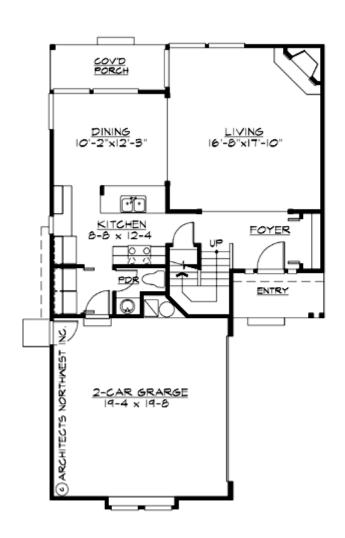

#### **MAIN FLOOR**

#### **Area Summary**

Total Area: 1528 Sq. Ft.

Main Floor: 776 Sq. Ft.

Upper Floor: 752 Sq. Ft.

Garage Floor: 418 Sq. Ft.