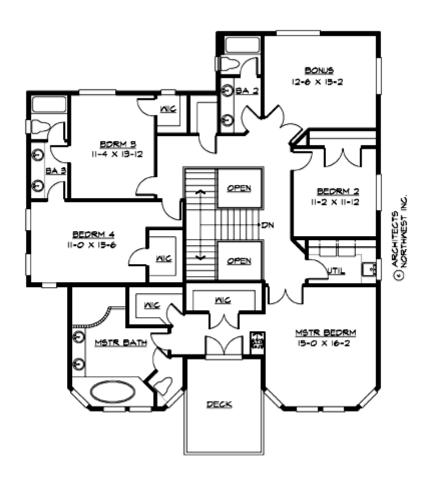

#### **UPPER FLOOR**

### **Area Summary**

Total Area: 4057 Sq. Ft.

Main Floor: 2171 Sq. Ft.

Upper Floor: 1886 Sq. Ft.

Garage Floor: 850 Sq. Ft.