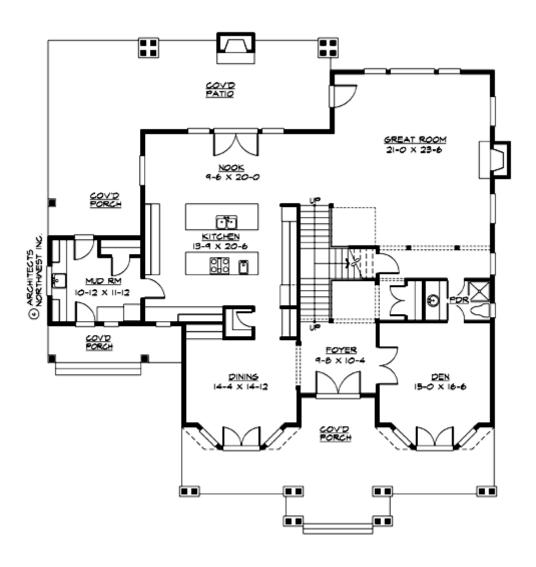

#### **MAIN FLOOR**

### **Area Summary**

Total Area: 4057 Sq. Ft.

Main Floor: 2171 Sq. Ft.

Upper Floor: 1886 Sq. Ft.

Garage Floor: 850 Sq. Ft.