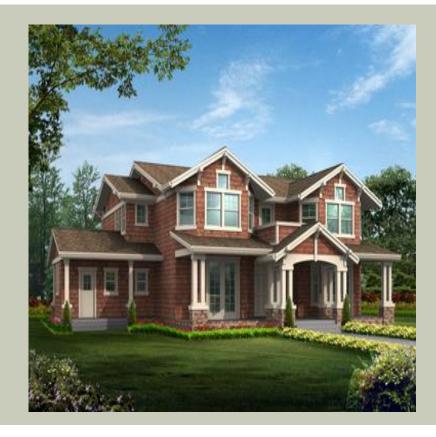

# **Architectural Style**

Craftsman Northwest Shingle

## **Roof Pitches**

Primary: **4:12** Secondary: **6:12** 

## **Wall Heights**

Main: **9-0**" Upper: **8-0**"