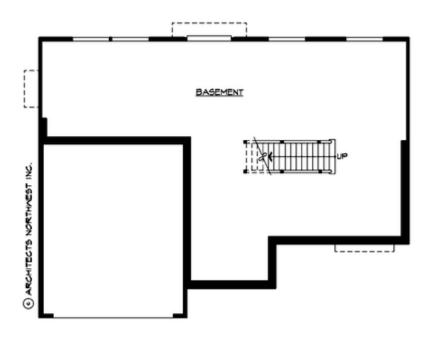

### **LOWER FLOOR**

#### **Area Summary**

Total Area: 3487 Sq. Ft.

Main Floor: 1230 Sq. Ft.

Upper Floor: 1170 Sq. Ft.

Lower Floor: 1087 Sq. Ft.

Garage Floor: 470 Sq. Ft.