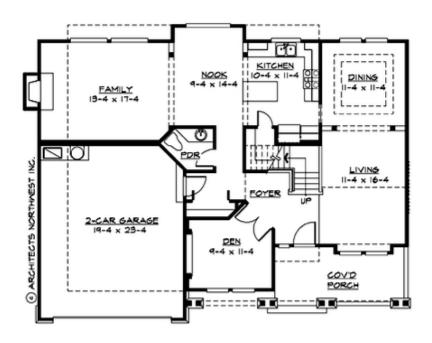

#### **MAIN FLOOR**

#### **Area Summary**

Total Area: 3487 Sq. Ft.

Main Floor: 1230 Sq. Ft.

Upper Floor: 1170 Sq. Ft.

Lower Floor: 1087 Sq. Ft.

Garage Floor: 470 Sq. Ft.