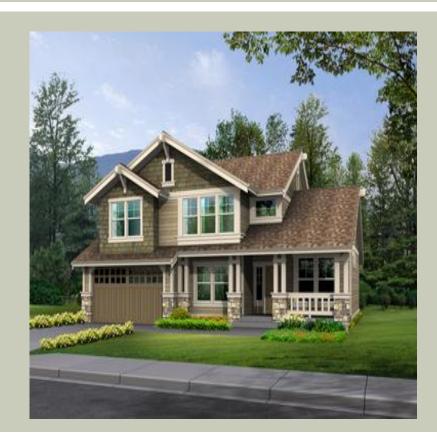

## **Architectural Style**

Craftsman Farmhouse Northwest

Total Area: **3487 Sq. Ft.** Garage Area: **470 Sq. Ft.** 

Garage Size: 2
Stories: 3
Bedrooms: 3
Full Baths: 2
Half Baths: 1
Width: 50`-0"
Depth: 40`-0"
Height: 25`-6"

Foundation: Basement