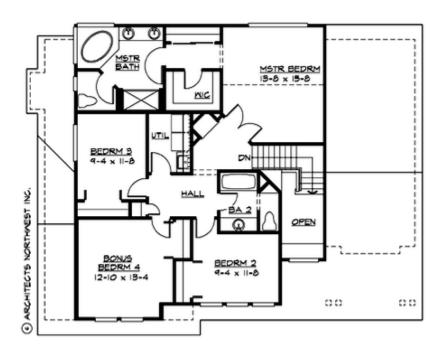

#### **UPPER FLOOR**

#### **Area Summary**

Total Area: 3487 Sq. Ft.

Main Floor: 1230 Sq. Ft.

Upper Floor: 1170 Sq. Ft.

Lower Floor: 1087 Sq. Ft.

Garage Floor: 470 Sq. Ft.