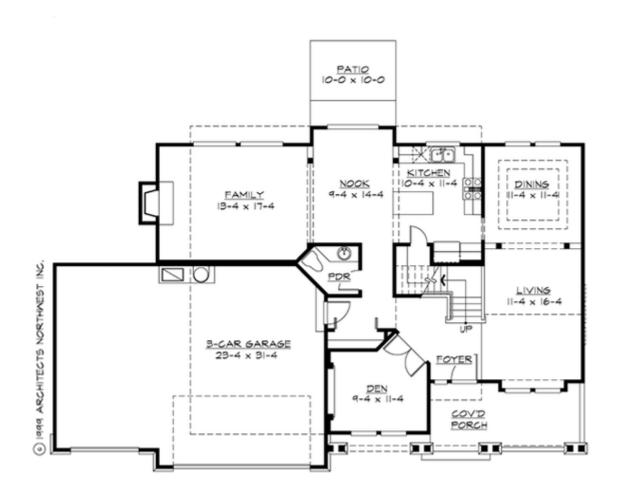

#### **MAIN FLOOR**

MAIN FLOOR

#### **Area Summary**

Total Area: 2400 Sq. Ft.

Main Floor: 1230 Sq. Ft.

Upper Floor: 1170 Sq. Ft.

Garage Floor: 735 Sq. Ft.