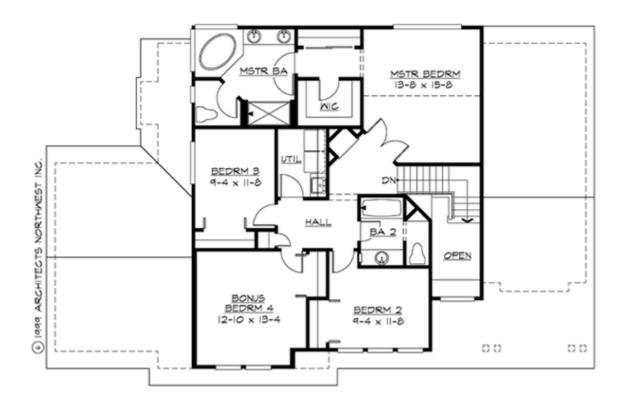

#### **UPPER FLOOR**

#### **Area Summary**

Total Area: 2400 Sq. Ft.

Main Floor: 1230 Sq. Ft.

Upper Floor: 1170 Sq. Ft.

Garage Floor: 735 Sq. Ft.