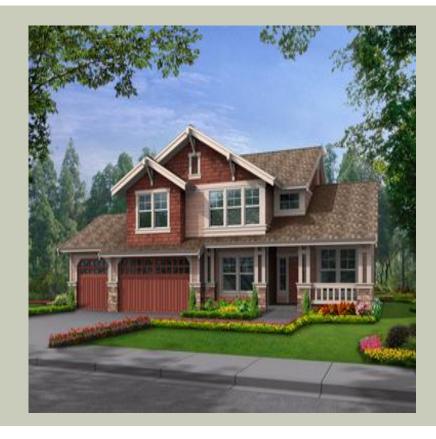

Total Area: **2400 Sq. Ft.** Garage Area: **735 Sq. Ft.** 

Garage Size: 3
Stories: 2
Bedrooms: 3
Full Baths: 2
Half Baths: 1
Width: 62`-0"
Depth: 40`-0"

Height: 25`-6"

Foundation: Crawl Space



#### **MAIN FLOOR**



MAIN FLOOR

#### **UPPER FLOOR**



#### **PLAN DETAILS**

#### **Area Summary**

Total Area: 2400 Sq. Ft.

Main Floor: 1230 Sq. Ft.

Upper Floor: 1170 Sq. Ft.

Garage Floor: 735 Sq. Ft.

#### **General Information**

Stories: 2
Width: 62`-0"
Depth: 40`-0"
Height: 25`-6"

## **Architectural Style**

Craftsman Farmhouse Northwest

#### **Number of Rooms**

Bedrooms: 3
Full Baths: 2
Half Baths: 1

## **Garage**

Garage Size: 3
Garage Door Location: Front

## **Roof Pitches**

Primary: **6:12** 

#### **Wall Heights**

Main: **8-0**" Upper: **8-0**"

## **Foundation Type**

Crawl Space

## **Roof Framing**

Trusses

#### **Floor Load**

Live (lbs): **40 PSF**Dead (lbs): **10 PSF** 

#### **Roof Load**

Live (lbs): 25 PSF
Dead (lbs): 15 PSF
Wind: 85 MPH

## **Design Fe