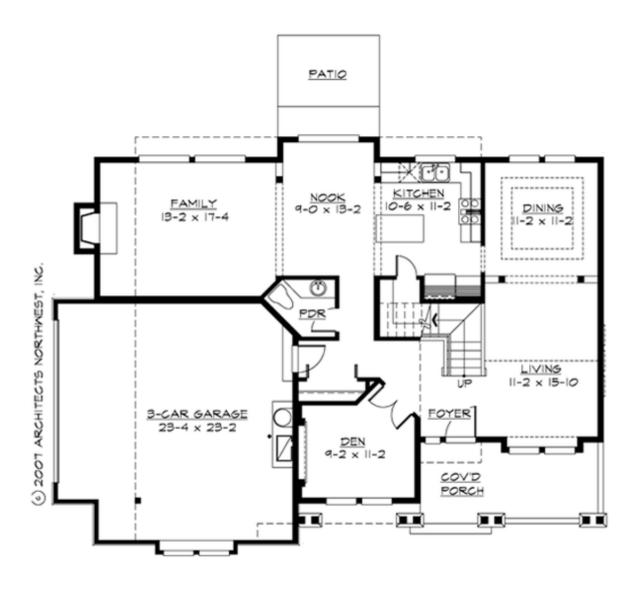

#### **MAIN FLOOR**

#### **Area Summary**

Total Area: 2407 Sq. Ft.

Main Floor: 1239 Sq. Ft.

Upper Floor: 1168 Sq. Ft.

Garage Floor: 470 Sq. Ft.