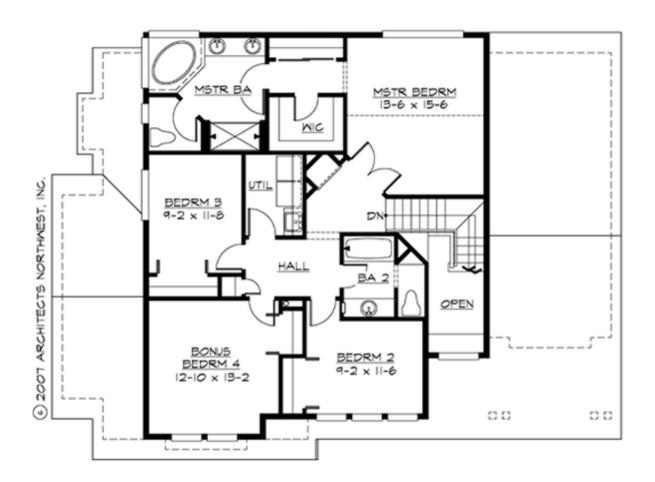

#### **UPPER FLOOR**

#### **Area Summary**

Total Area: 2407 Sq. Ft.

Main Floor: 1239 Sq. Ft.

Upper Floor: 1168 Sq. Ft.

Garage Floor: 470 Sq. Ft.