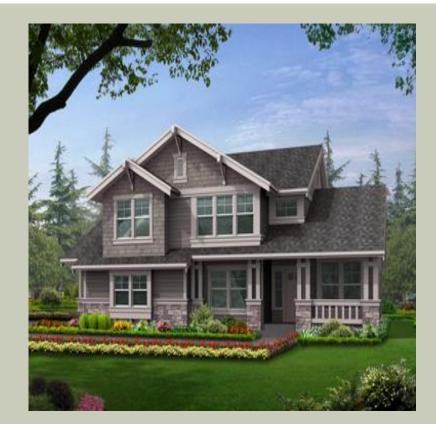

Total Area: **2407 Sq. Ft.** Garage Area: **470 Sq. Ft.** 

Garage Size: 2
Stories: 2
Bedrooms: 3
Full Baths: 2
Half Baths: 1
Width: 54`-0"
Depth: 40`-0"

Height: 25`-6"

Foundation: Crawl Space



#### **MAIN FLOOR**



#### **UPPER FLOOR**



#### **PLAN DETAILS**

#### **Area Summary**

Total Area: 2407 Sq. Ft.

Main Floor: 1239 Sq. Ft.

Upper Floor: 1168 Sq. Ft.

Garage Floor: 470 Sq. Ft.

#### **General Information**

Stories: 2
Width: 54`-0"
Depth: 40`-0"
Height: 25`-6"

# **Architectural Style**

Craftsman Farmhouse Northwest

### **Number of Rooms**

Bedrooms: 3
Full Baths: 2
Half Baths: 1

# **Garage**

Garage Size: 2
Garage Door Location: Side

#### **Roof Pitches**

Primary: **6:12** 

## **Wall Heights**

Main: **8-0**" Upper: **8-0**"

## **Foundation Type**

Crawl Space

#### **Roof Framing**

Trusses

#### **Floor Load**

Live (lbs): **40 PSF**Dead (lbs): **10 PSF** 

#### **Roof Load**

Live (lbs): 25 PSF
Dead (lbs): 15 PSF
Wind: 85 MPH

### **Design Features**

- G