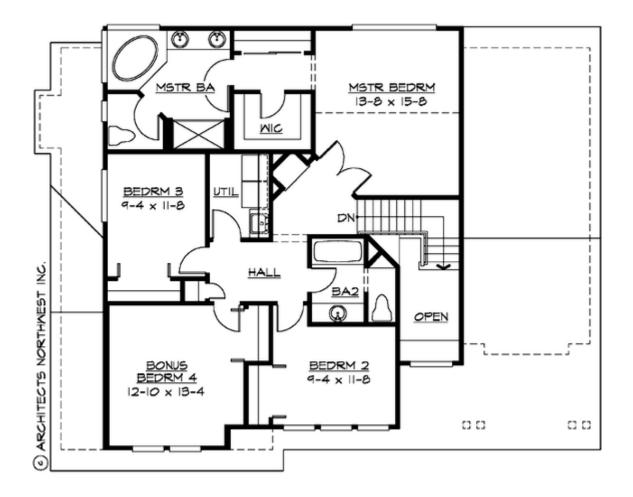

Total Area: 2400 Sq. Ft. Garage Area: 470 Sq. Ft. Garage Size: 2 Stories: 2 Bedrooms : 3 Full Baths : 2 Half Baths : 1 Width : 50`-0" Depth : 40`-0" Height : 25`-6" Foundation : Crawl Space

MAIN FLOOR

**UPPER FLOOR** 

# Total Area: 2400 Sq. Ft. Main Floor: 1230 Sq. Ft. Upper Floor: 1170 Sq. Ft. Garage Floor: 470 Sq. Ft.

## Number of Rooms

Bedrooms:3Full Baths:2Half Baths:1

#### **Design Features**

- Best Selling Plans
- Green Plans
- Bonus Space @ & Upper Floor
- Den/Office
- Front Porch
- Great Room
- Laundry Room @ & Upper Floor
- Master Bedroom @ Upper Floor Rear
- Craftsman House Plans
- Farmhouse Home Plans
- Northwest Floor Plans
- Narrow Lot House Plans
- Small House Plans