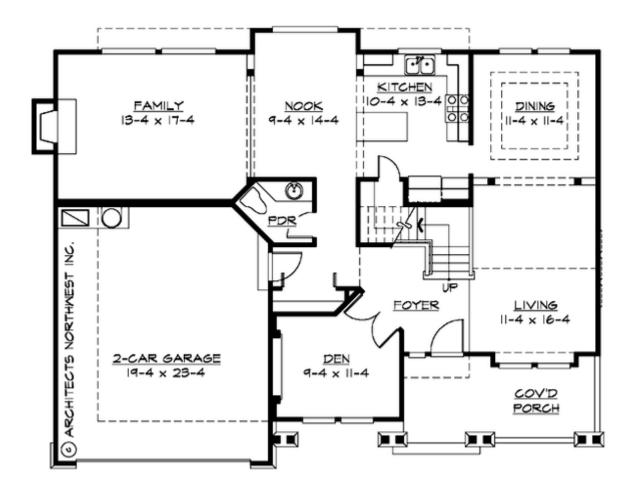

Total Area: 2400 Sq. Ft. Garage Area: 470 Sq. Ft. Garage Size: 2 Stories: 2 Bedrooms : 3 Full Baths : 2 Half Baths : 1 Width : 50`-0" Depth : 40`-0" Height : 25`-6" Foundation : Crawl Space

MAIN FLOOR

**UPPER FLOOR** 

# Total Area: 2400 Sq. Ft. Main Floor: 1230 Sq. Ft. Upper Floor: 1170 Sq. Ft. Garage Floor: 470 Sq. Ft.

#### **Garage**

Garage Size: Garage Door Location:

#### **Design Features**

- Best Selling Plans
- Green Plans
- Bonus Space @ & Upper Floor
- Den/Office
- Front Porch
- Great Room
- Laundry Room @ & Upper Floor
- Master Bedroom @ Upper Floor Rear
- Craftsman House Plans
- Farmhouse Home Plans
- Northwest Floor Plans
- Narrow Lot House Plans
- Small House Plans