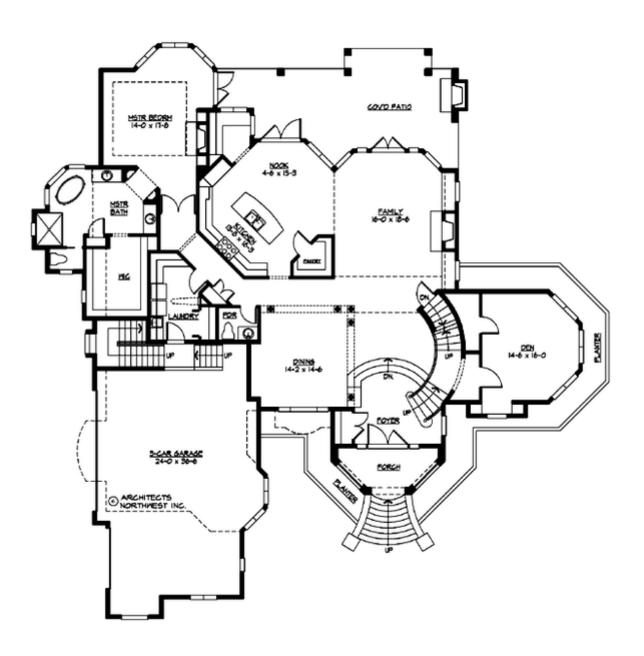

# **MAIN FLOOR**

#### **Area Summary**

Total Area: 4684 Sq. Ft.

Main Floor: 2661 Sq. Ft.

Upper Floor: 1648 Sq. Ft.

Lower Floor: 375 Sq. Ft.

Garage Floor: 941 Sq. Ft.