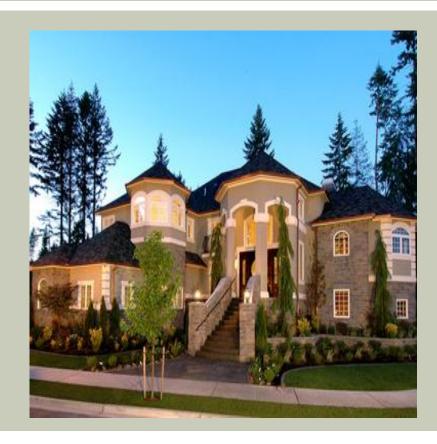

# KASLO - M4684A3S-0

Total Area: 4684 Sq. Ft. Garage Area: 941 Sq. Ft.

Garage Size: 3 Stories: 3 Bedrooms: 4 Full Baths: 3 Half Baths: 1 Width: 82`-0" Depth : 86`-0" Height: 33`-0"

Foundation: Crawl Space

# **Architectural Style**

Chateau European Traditional