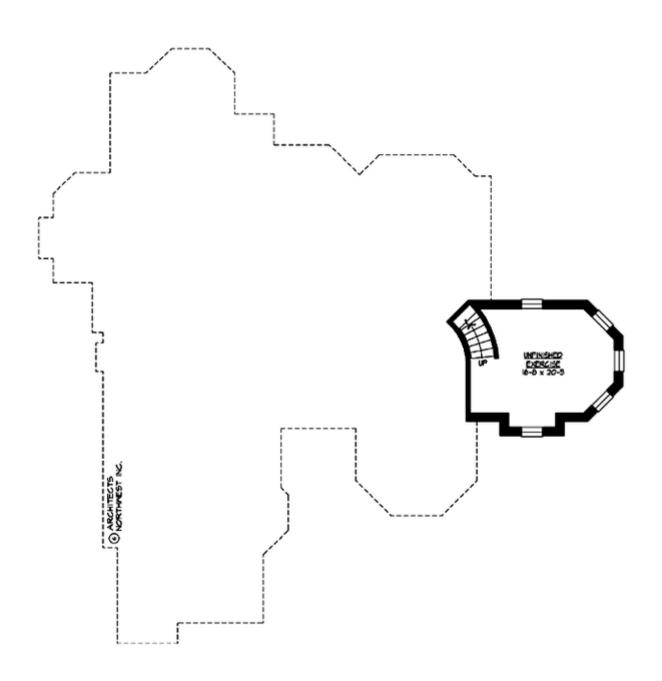

# **LOWER FLOOR**

#### **Area Summary**

Total Area: 4684 Sq. Ft.

Main Floor: 2661 Sq. Ft.

Upper Floor: 1648 Sq. Ft.

Lower Floor: 375 Sq. Ft.

Garage Floor: 941 Sq. Ft.