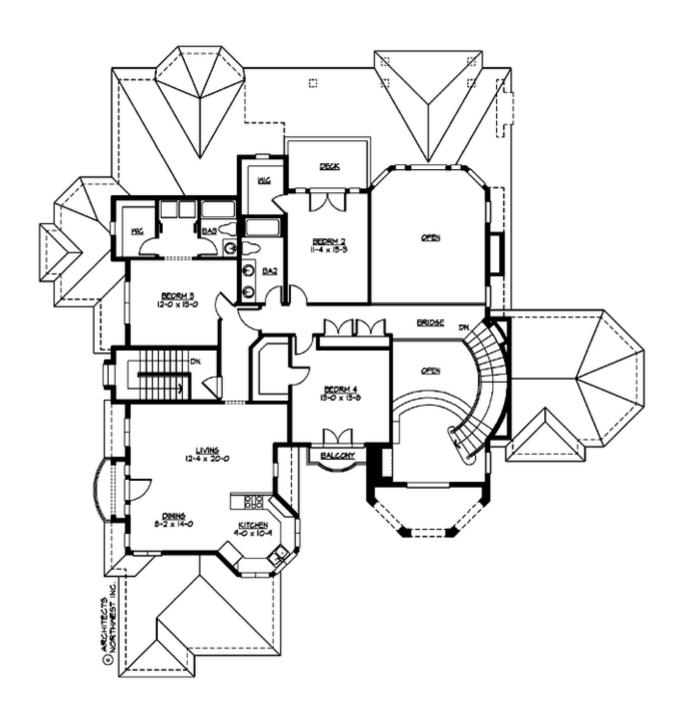

#### **UPPER FLOOR**

#### **Area Summary**

Total Area: 4684 Sq. Ft.

Main Floor: 2661 Sq. Ft.

Upper Floor: 1648 Sq. Ft.

Lower Floor: 375 Sq. Ft.

Garage Floor: 941 Sq. Ft.