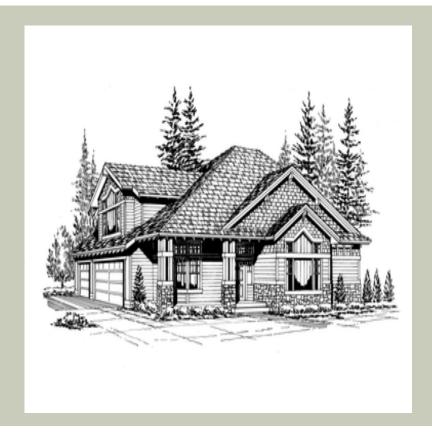

Total Area: **2605 Sq. Ft.** Garage Area: **625 Sq. Ft.** 

Garage Size: 3
Stories: 2
Bedrooms: 3
Full Baths: 2
Half Baths: 1
Width: 52`-0"
Depth: 46`-0"
Height: 25`-0"

Foundation: Crawl Space



#### **MAIN FLOOR**



#### **UPPER FLOOR**



#### **PLAN DETAILS**

#### **Area Summary**

Total Area: 2605 Sq. Ft.

Main Floor: 1405 Sq. Ft.

Upper Floor: 1200 Sq. Ft.

Garage Floor: 625 Sq. Ft.

#### **General Information**

Stories: 2
Width: 52`-0"
Depth: 46`-0"
Height: 25`-0"

## **Architectural Style**

Craftsman Farmhouse Northwest

#### **Number of Rooms**

Bedrooms: 3
Full Baths: 2
Half Baths: 1

## **Garage**

Garage Size: 3
Garage Door Location: Side

### **Roof Pitches**

Primary: **6:12** 

## **Wall Heights**

Main: **8-0**" Upper: **8-0**"

## **Foundation Type**

Crawl Space

#### **Roof Framing**

Trusses

#### **Floor Load**

Live (lbs): **40 PSF**Dead (lbs): **10 PSF** 

#### **Roof Load**

Live (lbs): 25 PSF
Dead (lbs): 15 PSF
Wind: 85 MPH

#### **Design Features**