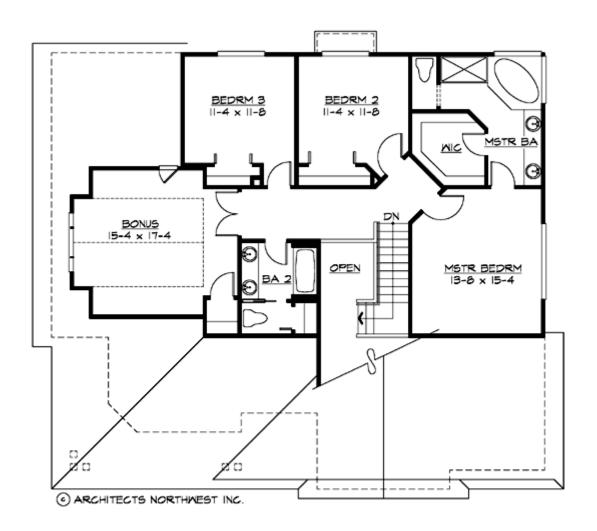

#### **UPPER FLOOR**

#### **Area Summary**

Total Area: 2605 Sq. Ft.

Main Floor: 1405 Sq. Ft.

Upper Floor: 1200 Sq. Ft.

Garage Floor: 625 Sq. Ft.

#### **Number of Rooms**

Bedrooms: 3
Full Baths: 2
Half Baths: 1

#### **Design Features**

- Bonus Space @ & Upper Floor
- Den/Office
- Front Porch
- Great Room
- Laundry Room @ Main Floor
- Master Bedroom @ Upper Floor Front
- Craftsman House Plans
- Farmhouse Home Plans
- Northwest Floor Plans
- Narrow Lot House Plans