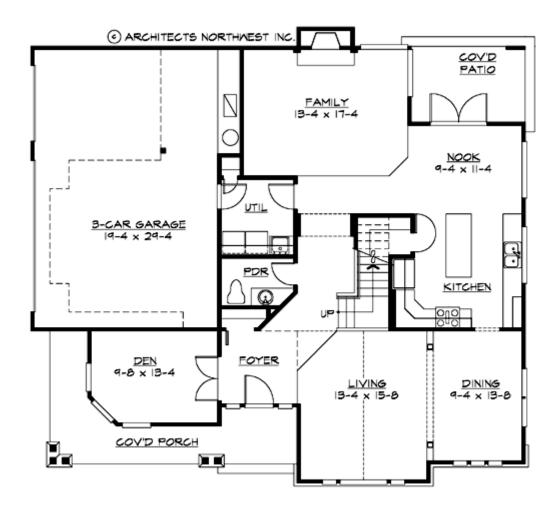

#### **MAIN FLOOR**

#### **Area Summary**

Total Area: 2605 Sq. Ft.

Main Floor: 1405 Sq. Ft.

Upper Floor: 1200 Sq. Ft.

Garage Floor: 625 Sq. Ft.

#### **Design Features**

- Bonus Space @ & Upper Floor
- Den/Office
- Front Porch
- Great Room
- Laundry Room @ Main Floor
- Master Bedroom @ Upper Floor Front
- Craftsman House Plans
- Farmhouse Home Plans
- Northwest Floor Plans
- Narrow Lot House Plans