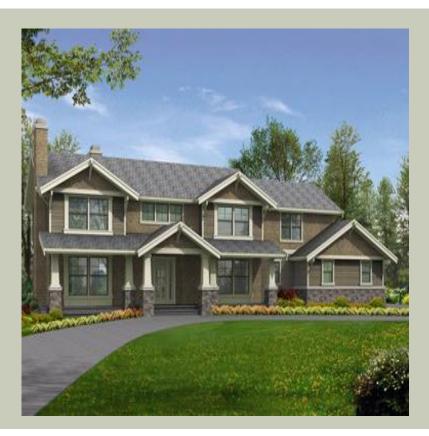

# **Architectural Style**

Craftsman Northwest Shingle

#### **Design Features**

- Bonus Space @ & Upper Floor
- Den/Office
- Front Porch
- Great Room
- Laundry Room @ Main Floor
- Master Bedroom @ Upper Floor Rear
- Craftsman House Plans
- Northwest Floor Plans
- Shingle House Plans
- Wide Lot House Plans