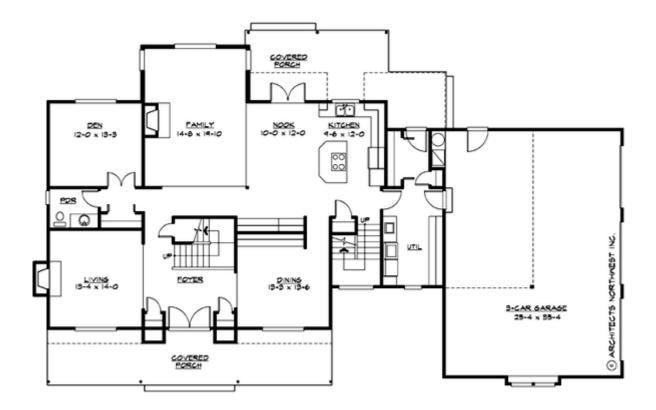

# Total Area: 3671 Sq. Ft. Main Floor: 1882 Sq. Ft. Upper Floor: 1789 Sq. Ft. Garage Floor: 940 Sq. Ft.

#### **Design Features**

- Bonus Space @ & Upper Floor
- Den/Office
- Front Porch
- Great Room
- Laundry Room @ Main Floor
- Master Bedroom @ Upper Floor Rear
- Craftsman House Plans
- Northwest Floor Plans
- Shingle House Plans
- Wide Lot House Plans