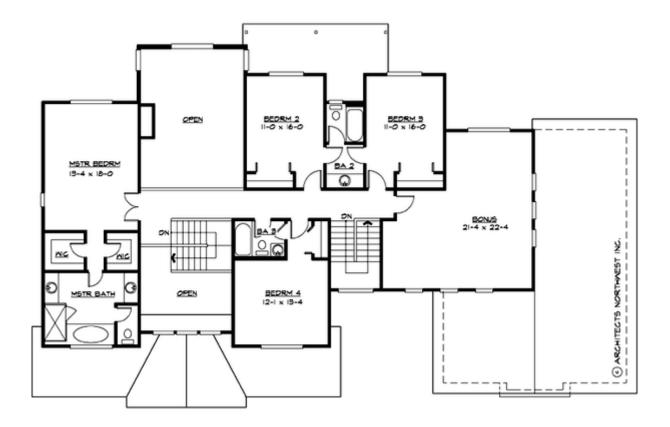

**UPPER FLOOR** 

# Total Area: 3671 Sq. Ft. Main Floor: 1882 Sq. Ft. Upper Floor: 1789 Sq. Ft. Garage Floor: 940 Sq. Ft.

## Number of Rooms

Bedrooms:4Full Baths:3Half Baths:1

#### **Design Features**

- Bonus Space @ & Upper Floor
- Den/Office
- Front Porch
- Great Room
- Laundry Room @ Main Floor
- Master Bedroom @ Upper Floor Rear
- Craftsman House Plans
- Northwest Floor Plans
- Shingle House Plans
- Wide Lot House Plans