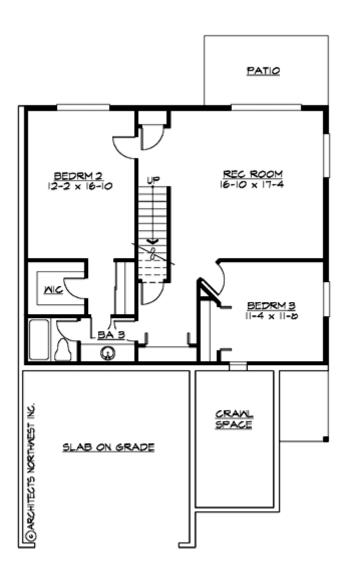

#### **LOWER FLOOR**

#### **Area Summary**

Total Area: 2238 Sq. Ft.

Main Floor: 1188 Sq. Ft.

Lower Floor: 1050 Sq. Ft.

Garage Floor: 400 Sq. Ft.