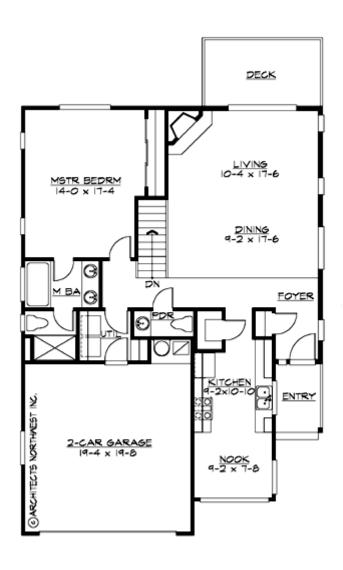

#### **MAIN FLOOR**

#### **Area Summary**

Total Area: 2238 Sq. Ft.

Main Floor: 1188 Sq. Ft.

Lower Floor: 1050 Sq. Ft.

Garage Floor: 400 Sq. Ft.