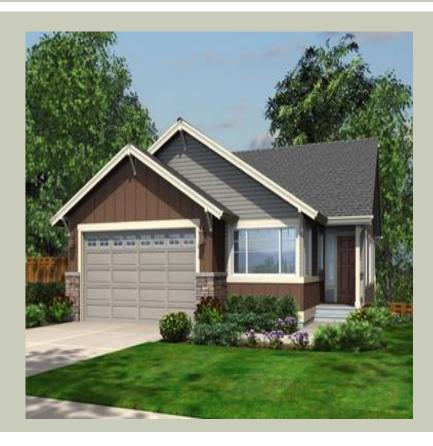

# **Architectural Style**

Craftsman Northwest Ranch

# **Garage**

Garage Size: 2
Garage Door Location: Front