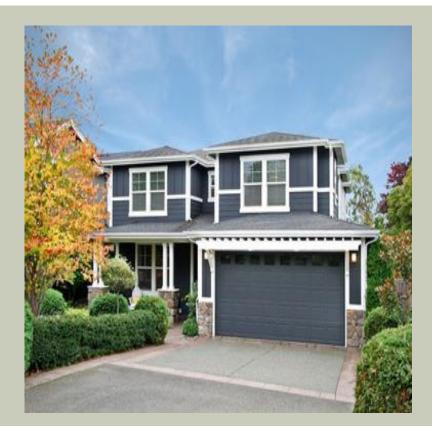

## **Architectural Style**

Craftsman Northwest Traditional

#### **Design Features**

- Den/Office
- Front and Rear Porch
- Great Room
- Laundry Room @ & Upper Floor
- Master Bedroom @ Upper Floor Rear
- Craftsman House Plans
- Northwest Floor Plans
- Traditional House Plans
- Narrow Lot House Plans
- View Lot (Rear) Plans