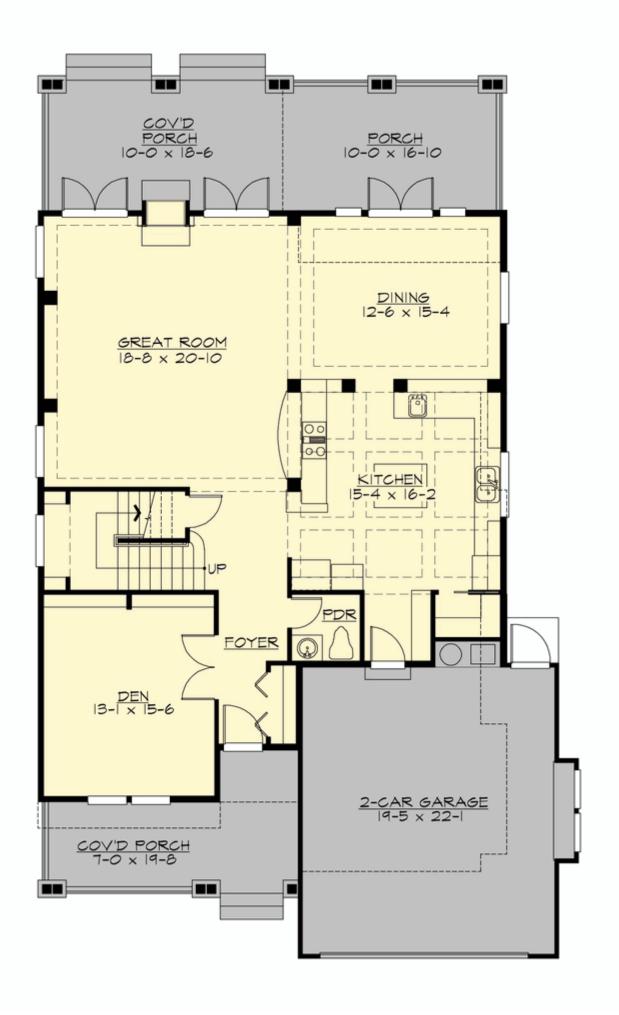

MAIN FLOOR

**UPPER FLOOR** 

# Total Area: 2966 Sq. Ft. Main Floor: 1438 Sq. Ft. Upper Floor: 1528 Sq. Ft. Garage Floor: 457 Sq. Ft.

#### **Design Features**

- Den/Office
- Front and Rear Porch
- Great Room
- Laundry Room @ & Upper Floor
- Master Bedroom @ Upper Floor Rear
- Craftsman House Plans
- Northwest Floor Plans
- Traditional House Plans
- Narrow Lot House Plans
- View Lot (Rear) Plans