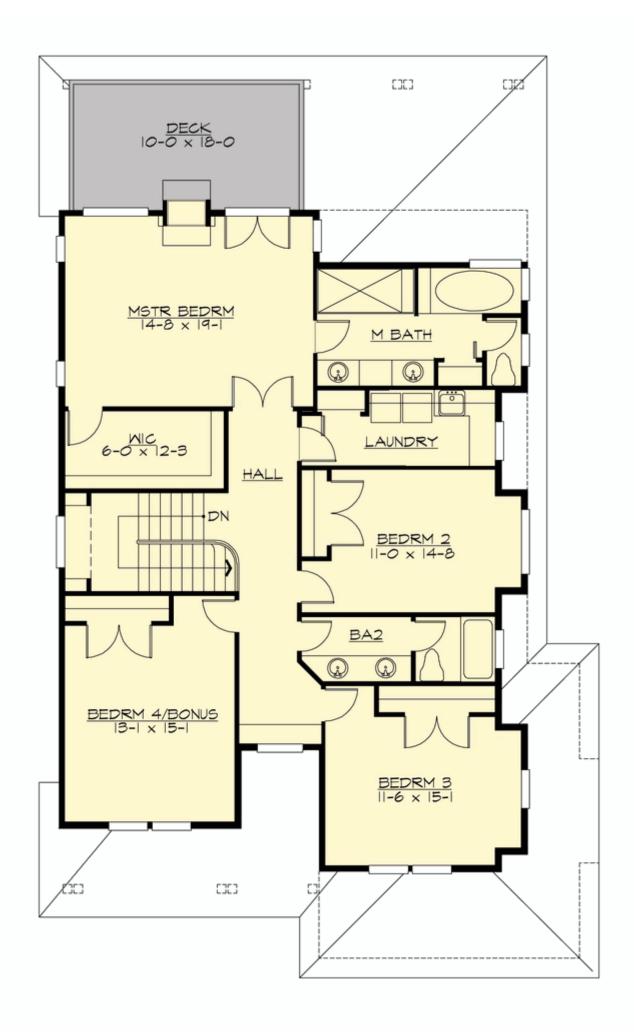

MAIN FLOOR

**UPPER FLOOR** 

# Total Area: 2966 Sq. Ft. Main Floor: 1438 Sq. Ft. Upper Floor: 1528 Sq. Ft. Garage Floor: 457 Sq. Ft.

#### **Design Features**

- Den/Office
- Front and Rear Porch
- Great Room
- Laundry Room @ & Upper Floor
- Master Bedroom @ Upper Floor Rear
- Craftsman House Plans
- Northwest Floor Plans
- Traditional House Plans
- Narrow Lot House Plans
- View Lot (Rear) Plans