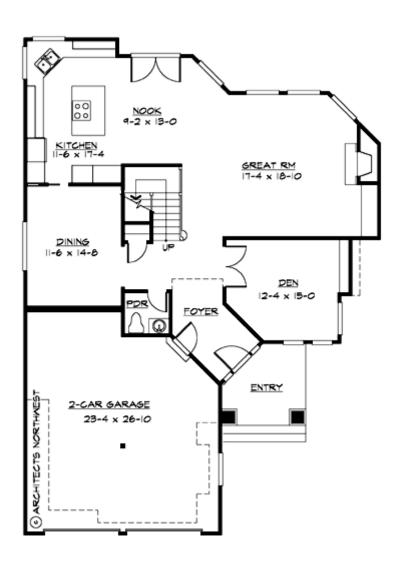

#### **MAIN FLOOR**

#### **Area Summary**

Total Area: 2981 Sq. Ft.

Main Floor: 1355 Sq. Ft.

Upper Floor: 1626 Sq. Ft.

Garage Floor: 600 Sq. Ft.