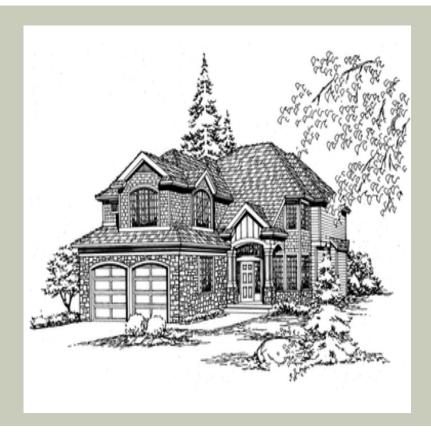

Total Area: **2981 Sq. Ft.** Garage Area: **600 Sq. Ft.** 

Garage Size: 2
Stories: 2
Bedrooms: 3
Full Baths: 2
Half Baths: 1
Width: 44`-0"
Depth: 61`-0"
Height: 29`-0"

Foundation: Basement

### **Architectural Style**

Craftsman Northwest Shingle