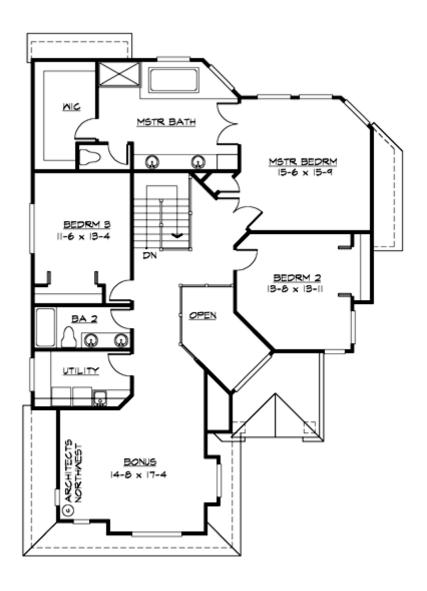

#### **UPPER FLOOR**

#### **Area Summary**

Total Area: 2981 Sq. Ft.

Main Floor: 1355 Sq. Ft.

Upper Floor: 1626 Sq. Ft.

Garage Floor: 600 Sq. Ft.