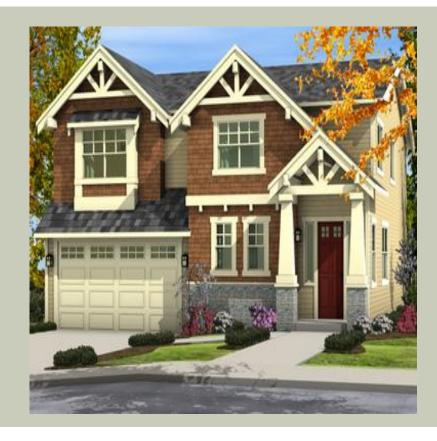

Total Area: **2916 Sq. Ft.** Garage Area: **449 Sq. Ft.** 

Garage Size: 2
Stories: 2
Bedrooms: 4
Full Baths: 2
Half Baths: 1
Width: 40`-0"
Depth: 48`-6"

Height: 25`-0"

Foundation: Crawl Space



#### **MAIN FLOOR**



#### **UPPER FLOOR**



#### **PLAN DETAILS**

#### **Area Summary**

Total Area: 2916 Sq. Ft.

Main Floor: 1296 Sq. Ft.

Upper Floor: 1620 Sq. Ft.

Garage Floor: 449 Sq. Ft.

#### **General Information**

Stories: 2
Width: 40`-0"
Depth: 48`-6"
Height: 25`-0"

## **Architectural Style**

Craftsman Shingle Traditional

#### **Number of Rooms**

Bedrooms: 4
Full Baths: 2
Half Baths: 1

## **Garage**

Garage Size: 2
Garage Door Location: Front

#### **Roof Pitches**

Primary: **4:12** Secondary: **9:12** 

#### **Wall Heights**

Main: **9-0**" Upper: **8-0**"

### **Foundation Type**

Crawl Space

#### **Roof Framing**

Trusses

#### **Floor Load**

Live (lbs): **40 PSF**Dead (lbs): **10 PSF** 

#### **Roof Load**

Live (lbs): 25 PSF
Dead (lbs): 15 PSF
Wind: 85 MPH

#