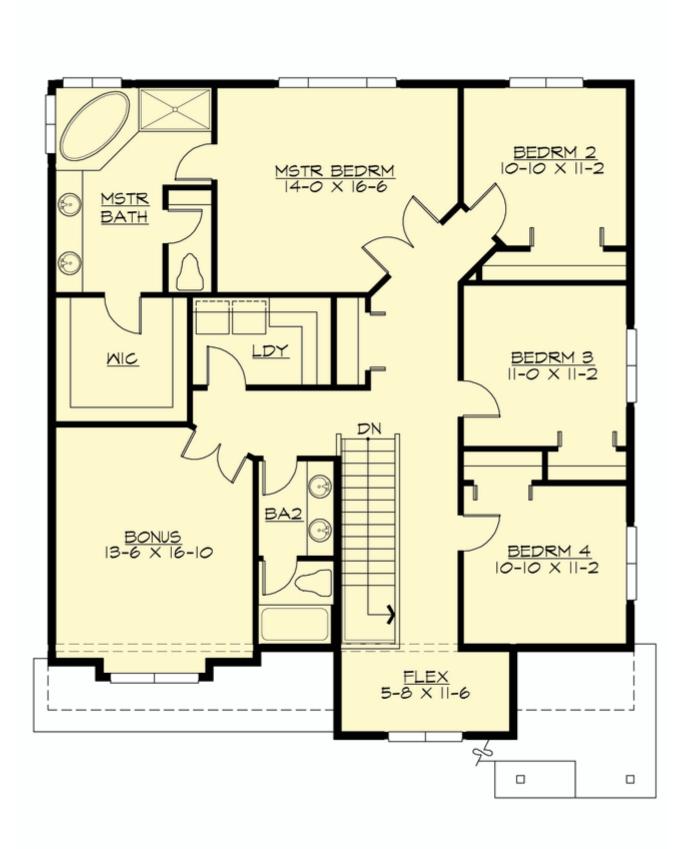

#### **UPPER FLOOR**

#### **Area Summary**

Total Area: 2916 Sq. Ft.

Main Floor: 1296 Sq. Ft.

Upper Floor: 1620 Sq. Ft.

Garage Floor: 449 Sq. Ft.