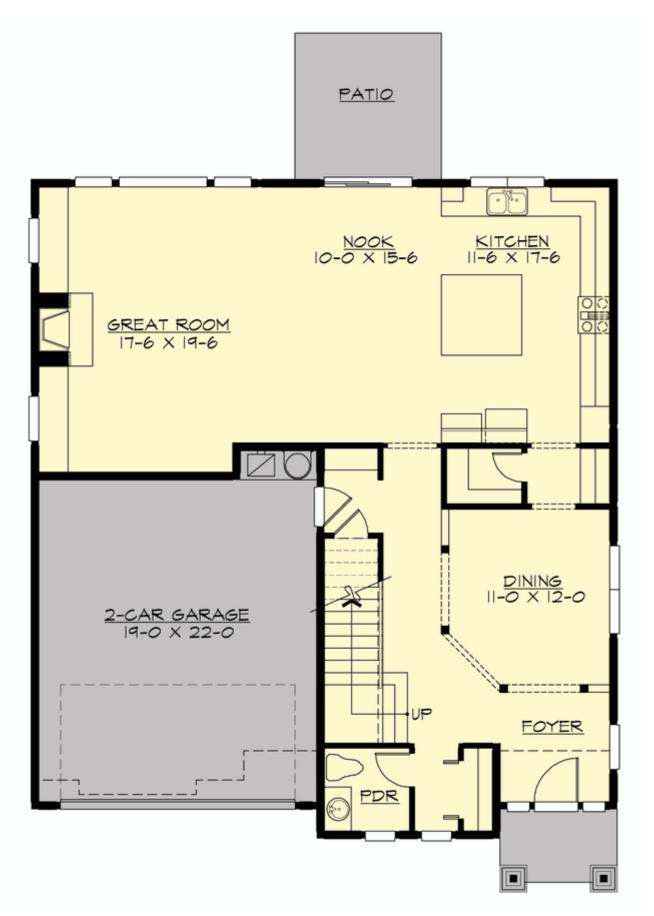

#### **MAIN FLOOR**

#### **Area Summary**

Total Area: 2916 Sq. Ft.

Main Floor: 1296 Sq. Ft.

Upper Floor: 1620 Sq. Ft.

Garage Floor: 449 Sq. Ft.