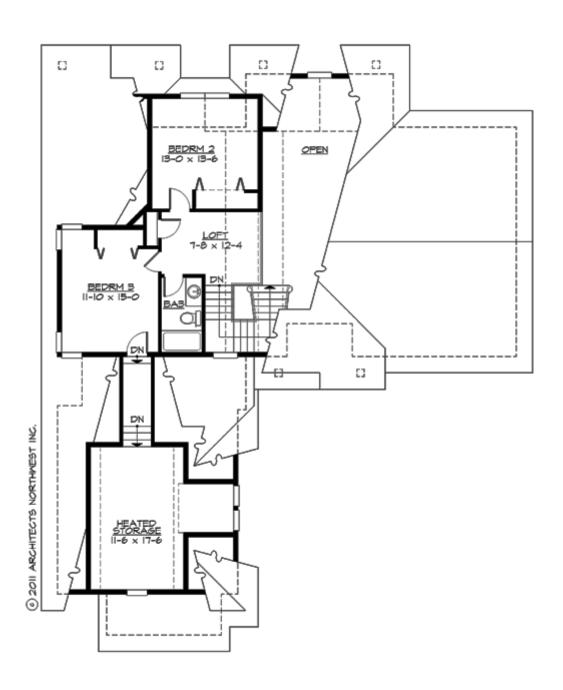

#### **UPPER FLOOR**

#### **Area Summary**

Total Area: 2211 Sq. Ft.

Main Floor: 1648 Sq. Ft.

Upper Floor: 563 Sq. Ft.

Garage Floor: 503 Sq. Ft.