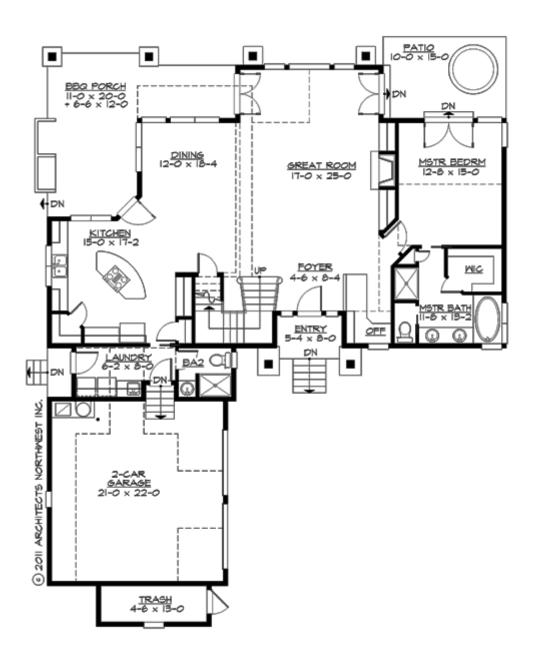

#### **MAIN FLOOR**

#### **Area Summary**

Total Area: 2211 Sq. Ft.

Main Floor: 1648 Sq. Ft.

Upper Floor: 563 Sq. Ft.

Garage Floor: 503 Sq. Ft.