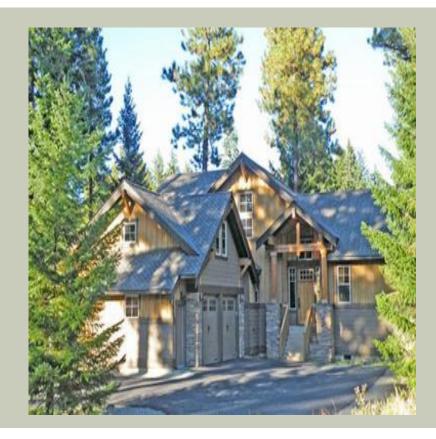

Total Area: **2211 Sq. Ft.** Garage Area: **503 Sq. Ft.** 

Garage Size: 2
Stories: 2
Bedrooms: 3
Full Baths: 3
Half Baths:
Width: 56`-0"
Depth: 70`-0"

Height: 24'-6"

Foundation: Crawl Space



#### **MAIN FLOOR**



#### **UPPER FLOOR**



#### **PLAN DETAILS**

#### **Area Summary**

Total Area: 2211 Sq. Ft.

Main Floor: 1648 Sq. Ft.

Upper Floor: 563 Sq. Ft.

Garage Floor: 503 Sq. Ft.

#### **General Information**

Stories: 2
Width: 56`-0"
Depth: 70`-0"
Height: 24`-6"

#### **Architectural Style**

Craftsman Lodge Shingle

#### **Number of Rooms**

Bedrooms: 3
Full Baths: 3

#### **Garage**

Garage Size: 2
Garage Door Location: Side

#### **Roof Pitches**

Primary: **8:12** Secondary: **7:12** 

#### **Wall Heights**

Main: **9-0**" Upper: **8-0**"

#### **Foundation Type**

Crawl Space

#### **Roof Framing**

Combination

#### **Floor Load**

Live (lbs): **40 PSF**Dead (lbs): **10 PSF** 

#### **Roof Load**

Live (lbs): **110 PSF**Dead (lbs): **15 PSF**Wind: **85 MPH** 

##