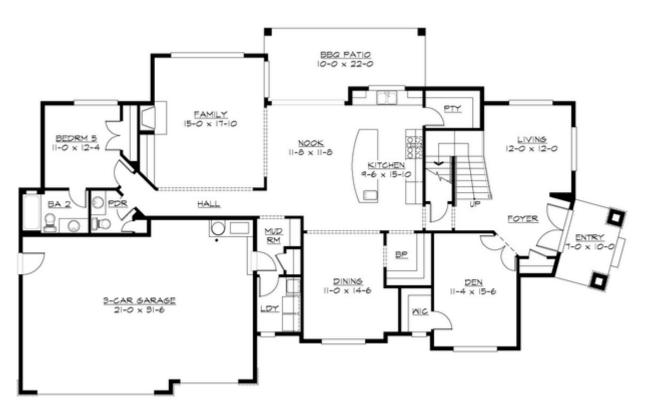

#### **MAIN FLOOR**

#### **Area Summary**

Total Area: 3825 Sq. Ft.

Main Floor: 2034 Sq. Ft.

Upper Floor: 1791 Sq. Ft.

Garage Floor: 703 Sq. Ft.