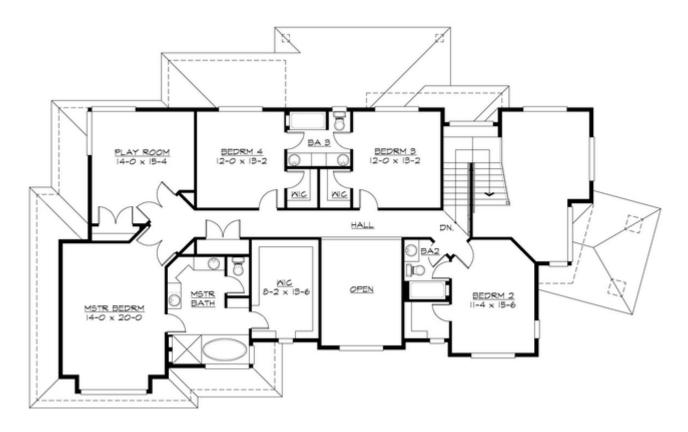

#### **UPPER FLOOR**

#### **Area Summary**

Total Area: 3825 Sq. Ft.

Main Floor: 2034 Sq. Ft.

Upper Floor: 1791 Sq. Ft.

Garage Floor: 703 Sq. Ft.