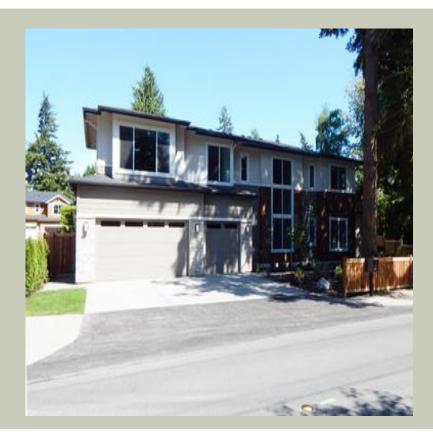

Total Area: **3825 Sq. Ft.** Garage Area: **703 Sq. Ft.** 

Garage Size: 3
Stories: 2
Bedrooms: 5
Full Baths: 4
Half Baths: 1
Width: 82`-9"
Depth: 50`-0"

Height: 26'-6"

Foundation: Crawl Space



#### **MAIN FLOOR**



#### **UPPER FLOOR**



#### **PLAN DETAILS**

#### **Area Summary**

Total Area: 3825 Sq. Ft.

Main Floor: 2034 Sq. Ft.

Upper Floor: 1791 Sq. Ft.

Garage Floor: 703 Sq. Ft.

#### **General Information**

Stories: 2
Width: 82`-9"
Depth: 50`-0"
Height: 26`-6"

### **Architectural Style**

Contemporary Modern Prarie

#### **Number of Rooms**

Bedrooms: 5
Full Baths: 4
Half Baths: 1

## **Garage**

Garage Size: 3
Garage Door Location: Front

#### **Roof Pitches**

Primary: **4:12** Secondary: **3:12** 

#### **Wall Heights**

Main: **10-0**" Upper: **9-0**"

### **Foundation Type**

Crawl Space

#### **Roof Framing**

Trusses

#### **Floor Load**

Live (lbs): **40 PSF**Dead (lbs): **10 PSF** 

#### **Roof Load**

Live (lbs): 25 PSF
Dead (lbs): 15 PSF
Wind: 85 MPH

##