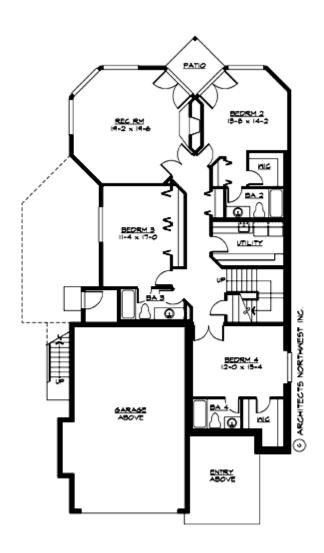

#### **LOWER FLOOR**

#### **Area Summary**

Total Area: 3495 Sq. Ft.

Main Floor: 1752 Sq. Ft.

Lower Floor: 1743 Sq. Ft.

Garage Floor: 642 Sq. Ft.

#### **Number of Rooms**

Bedrooms: 4
Full Baths: 4
Half Baths: 1

#### **Design Features**

- Bonus Space @ & Lower Floor
- Rear Porch
- Great Room
- Laundry Room @ & Lower Floor
- Master Bedroom @ Main Floor Rear
- Bungalow House Plans
- Craftsman House Plans
- Northwest Floor Plans
- Narrow Lot House Plans