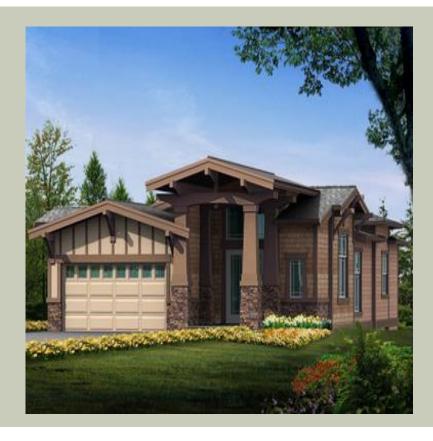

#### **Architectural Style**

Bungalow Craftsman Northwest

#### **Design Features**

- Bonus Space @ & Lower Floor
- Rear Porch
- Great Room
- Laundry Room @ & Lower Floor
- Master Bedroom @ Main Floor Rear
- Bungalow House Plans
- Craftsman House Plans
- Northwest Floor Plans
- Narrow Lot House Plans