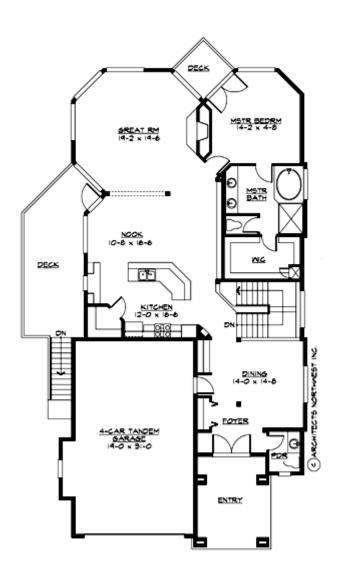

#### **MAIN FLOOR**

#### **Area Summary**

Total Area: 3495 Sq. Ft.

Main Floor: 1752 Sq. Ft.

Lower Floor: 1743 Sq. Ft.

Garage Floor: 642 Sq. Ft.

### **Garage**

Garage Size: 4
Garage Door Location: Front
Garage Type: Tandem

#### **Design Features**

- Bonus Space @ & Lower Floor
- Rear Porch
- Great Room
- Laundry Room @ & Lower Floor
- Master Bedroom @ Main Floor Rear
- Bungalow House Plans
- Craftsman House Plans
- Northwest Floor Plans
- Narrow Lot House Plans