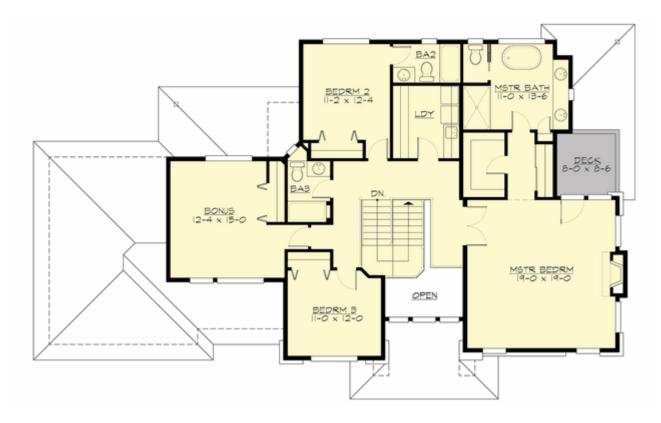

#### **UPPER FLOOR**

#### **Area Summary**

| Total Area:   | 4022 Sq. Ft. |
|---------------|--------------|
| Main Floor:   | 1553 Sq. Ft. |
| Upper Floor:  | 1650 Sq. Ft. |
| Lower Floor:  | 819 Sq. Ft.  |
| Garage Floor: | 689 Sq. Ft.  |

#### **Design Features**

- Bonus Space @ , Upper & Lower Floor
- Den/Office
- Front and Rear Porch
- Great Room
- Laundry Room @ & Upper Floor
- Master Bedroom @ Upper Floor Front
- Contemporary Home Plans
- Modern Home Plans
- Prairie Home Plans
- View Lot (Front) Plans
- Wide Lot House Plans