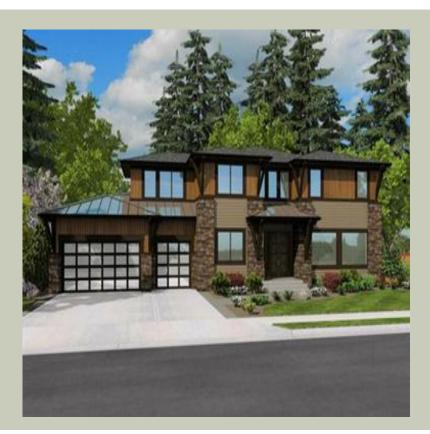

Total Area: **4022 Sq. Ft.** Garage Area: **689 Sq. Ft.** Garage Size: **3** Stories: **3** Bedrooms : **3** Full Baths : **5** Half Baths : Width : **74`-0**" Depth : **43`-0**" Height : **26`-9**" Foundation : **Basement** 





#### MAIN FLOOR



#### **UPPER FLOOR**



#### LOWER FLOOR

#### PLAN DETAILS

#### **Area Summary**

| Total Area:   | 4022 Sq. Ft. |
|---------------|--------------|
| Main Floor:   | 1553 Sq. Ft. |
| Upper Floor:  | 1650 Sq. Ft. |
| Lower Floor:  | 819 Sq. Ft.  |
| Garage Floor: | 689 Sq. Ft.  |

## **General Information**

 Stories:
 3

 Width:
 74`-0"

 Depth:
 43`-0"

 Height:
 26`-9"

## **Architectural Style**

Contemporary Modern Prarie

## Number of Rooms

Bedrooms: Full Baths:

## **Garage**

Garage Size: Garage Door Location:

#### 3 Front

#### **Roof Pitches**

Primary:

4:12

3

5

### **Wall Heights**

| Main:  | 10-0" |
|--------|-------|
| Upper: | 9-0"  |
| Lower: | 10-0" |

## **Foundation Type**

Daylight Basement

## **Roof Framing**

Combination

## **Floor Load