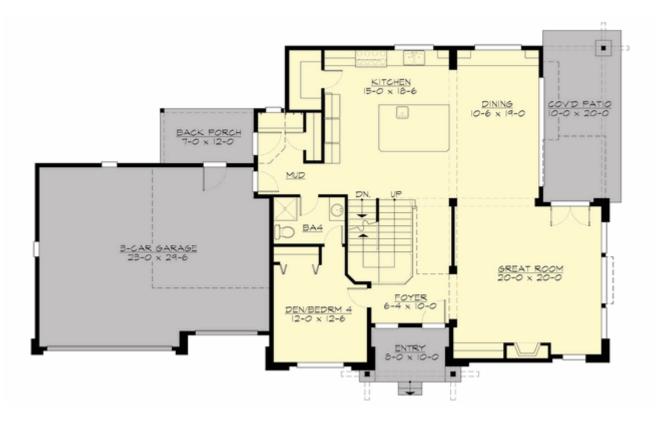

#### MAIN FLOOR

#### **Area Summary**

| Total Area:   | 4022 Sq. Ft. |
|---------------|--------------|
| Main Floor:   | 1553 Sq. Ft. |
| Upper Floor:  | 1650 Sq. Ft. |
| Lower Floor:  | 819 Sq. Ft.  |
| Garage Floor: | 689 Sq. Ft.  |

#### **Design Features**

- Bonus Space @ , Upper & Lower Floor
- Den/Office
- Front and Rear Porch
- Great Room
- Laundry Room @ & Upper Floor
- Master Bedroom @ Upper Floor Front
- Contemporary Home Plans
- Modern Home Plans
- Prairie Home Plans
- View Lot (Front) Plans
- Wide Lot House Plans