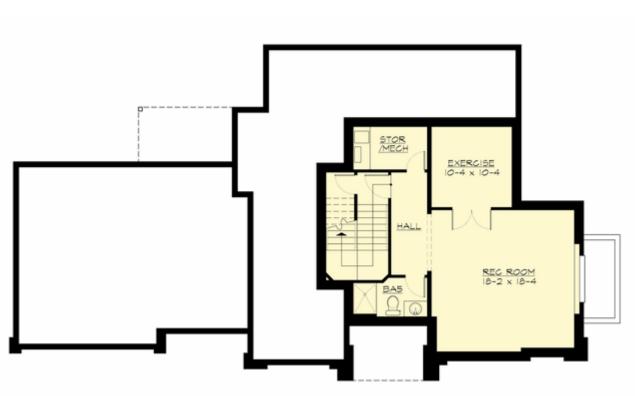

#### LOWER FLOOR

#### **Area Summary**

| Total Area:   | 4022 Sq. Ft. |
|---------------|--------------|
| Main Floor:   | 1553 Sq. Ft. |
| Upper Floor:  | 1650 Sq. Ft. |
| Lower Floor:  | 819 Sq. Ft.  |
| Garage Floor: | 689 Sq. Ft.  |

#### **Design Features**

- Bonus Space @ , Upper & Lower Floor
- Den/Office
- Front and Rear Porch
- Great Room
- Laundry Room @ & Upper Floor
- Master Bedroom @ Upper Floor Front
- Contemporary Home Plans
- Modern Home Plans
- Prairie Home Plans
- View Lot (Front) Plans
- Wide Lot House Plans