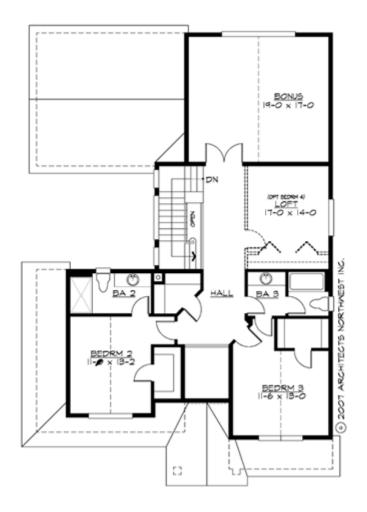

#### **UPPER FLOOR**

# Total Area: **2848 Sq. Ft.** Main Floor: **1542 Sq. Ft.** Upper Floor: **1306 Sq. Ft.** Garage Floor: **429 Sq. Ft.**