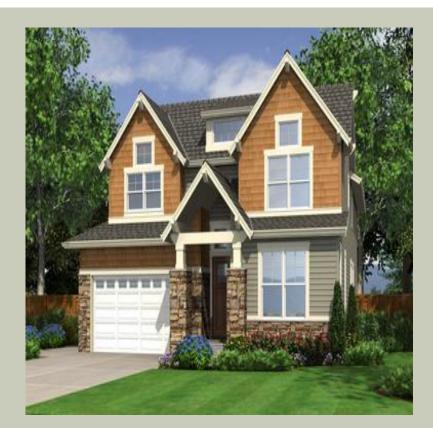

Total Area: **2848 Sq. Ft.** Garage Area: **429 Sq. Ft.** Garage Size: **2** Stories: **2** Bedrooms : **4** Full Baths : **3** Half Baths : **1** Width : **40`-0"** Depth : **60`-0"** Height : **26`-0"** Foundation : **Crawl Space** 



#### MAIN FLOOR





#### **UPPER FLOOR**

#### PLAN DETAILS

#### **Area Summary**

# Total Area: **2848 Sq. Ft.** Main Floor: **1542 Sq. Ft.** Upper Floor: **1306 Sq. Ft.** Garage Floor: **429 Sq. Ft.**

## **General Information**

 Stories:
 2

 Width:
 40`-0"

 Depth:
 60`-0"

 Height:
 26`-0"

## **Architectural Style**

Craftsman Northwest Shingle

#### **Number of Rooms**

Bedrooms:4Full Baths:3Half Baths:1

#### <u>Garage</u>

Garage Size:2Garage Door Location:Fr

#### 2 Front

#### **Roof Pitches**

| Primary:   | 10:12 |
|------------|-------|
| Secondary: | 12:12 |

#### **Wall Heights**

| Main:  | 9-0"         |
|--------|--------------|
| Upper: | <b>8-0</b> " |

#### **Foundation Type**

Crawl Space

#### **Roof Framing**

Trusses

## **Floor Load**

| Live (lbs): | <b>40