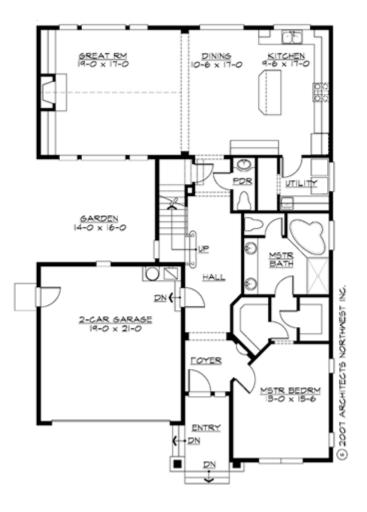

#### MAIN FLOOR

# Total Area: **2848 Sq. Ft.** Main Floor: **1542 Sq. Ft.** Upper Floor: **1306 Sq. Ft.** Garage Floor: **429 Sq. Ft.**