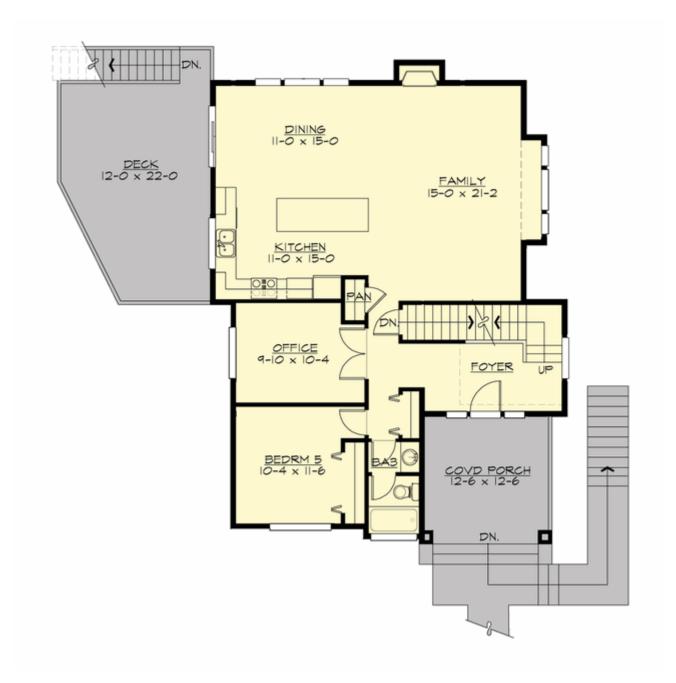

#### **MAIN FLOOR**

### **Area Summary**

Total Area: 2951 Sq. Ft.

Main Floor: 1284 Sq. Ft.

Upper Floor: 1306 Sq. Ft.

Lower Floor: 361 Sq. Ft.

Garage Floor: 667 Sq. Ft.