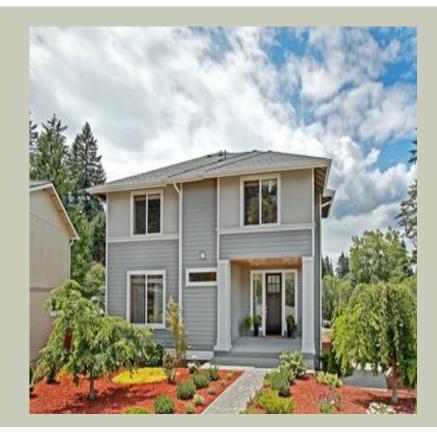

Total Area: **2951 Sq. Ft.** Garage Area: **667 Sq. Ft.** 

Garage Size: 2
Stories: 3
Bedrooms: 5
Full Baths: 3
Half Baths:
Width: 50`-0"
Depth: 45`-6"
Height: 25`-10"

Foundation: Basement



#### **MAIN FLOOR**



#### **UPPER FLOOR**



#### **LOWER FLOOR**



#### **PLAN DETAILS**

### **Area Summary**

Total Area: 2951 Sq. Ft.

Main Floor: 1284 Sq. Ft.

Upper Floor: 1306 Sq. Ft.

Lower Floor: 361 Sq. Ft.

Garage Floor: 667 Sq. Ft.

#### **General Information**

Stories: 3

Width: **50`-0**"

Depth: **45`-6**"

Height: **25`-10**"

# **Architectural Style**

Craftsman Farmhouse Northwest

## **Number of Rooms**

Bedrooms: 5
Full Baths: 3

# **Garage**

Garage Size: 2
Garage Door Location: Side
Garage Type: Under

## **Roof Pitches**

Primary: **6:12** 

## **Wall Heights**

Main: 9-0"
Upper: 8-0"
Lower: 9-0"

# **Foundation Type**

Daylight Basement

# **Roof Framing**

Trusses

### **Floor Load**

Live (lbs): **40 PSF**Dead (lbs): **10 PSF** 

### **Roof Load**

Live (lbs