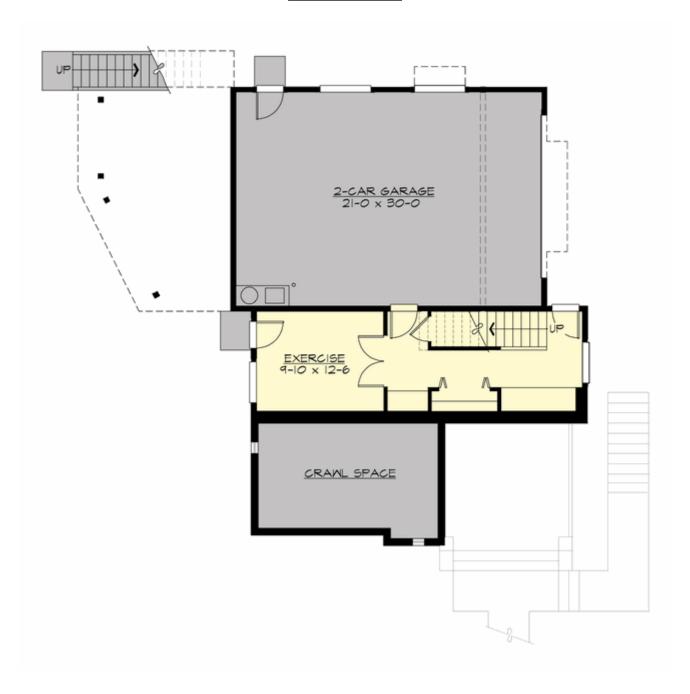

#### **LOWER FLOOR**

### **Area Summary**

Total Area: 2951 Sq. Ft.

Main Floor: 1284 Sq. Ft.

Upper Floor: 1306 Sq. Ft.

Lower Floor: 361 Sq. Ft.

Garage Floor: 667 Sq. Ft.

# **Garage**

Garage Size: 2
Garage Door Location: Side
Garage Type: Under