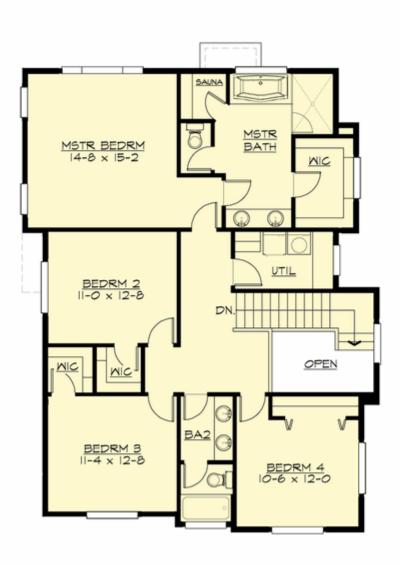

#### **UPPER FLOOR**

### **Area Summary**

Total Area: 2951 Sq. Ft.

Main Floor: 1284 Sq. Ft.

Upper Floor: 1306 Sq. Ft.

Lower Floor: 361 Sq. Ft.

Garage Floor: 667 Sq. Ft.