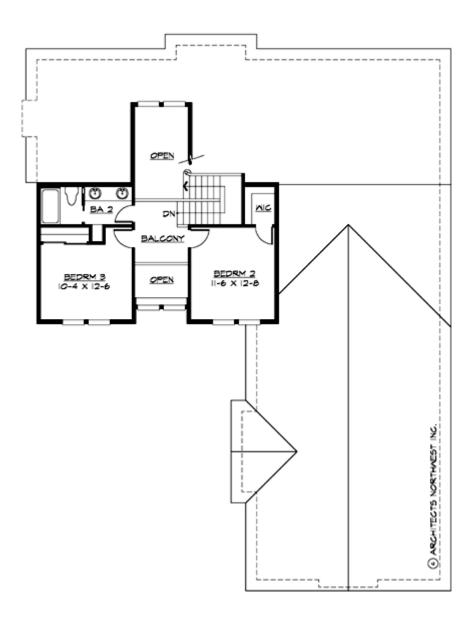

#### **UPPER FLOOR**

### **Area Summary**

Total Area: 2427 Sq. Ft.

Main Floor: 1930 Sq. Ft.

Upper Floor: 497 Sq. Ft.

Garage Floor: 922 Sq. Ft.