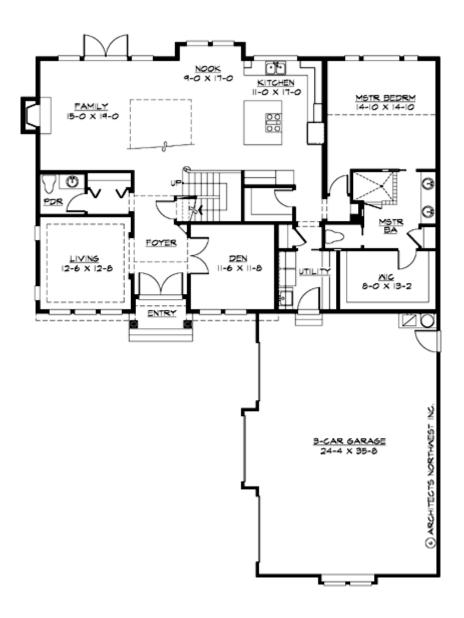

#### **MAIN FLOOR**

### **Area Summary**

Total Area: 2427 Sq. Ft.

Main Floor: 1930 Sq. Ft.

Upper Floor: 497 Sq. Ft.

Garage Floor: 922 Sq. Ft.