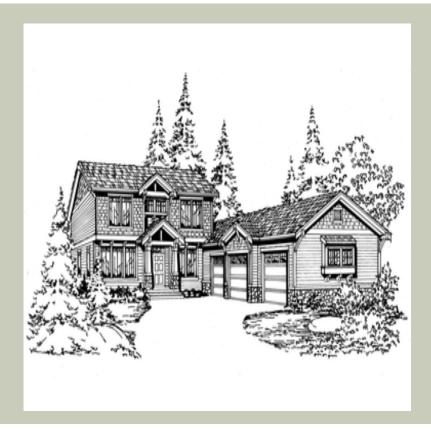

# **Architectural Style**

Craftsman Northwest Shingle

# **Design Features**

- Den/Office
- Great Room
- Laundry Room @ Main Floor
- Master Bedroom @ Main Floor Rear
- Craftsman House Plans
- Northwest Floor Plans
- Shingle House Plans
- View Lot (Rear) Plans