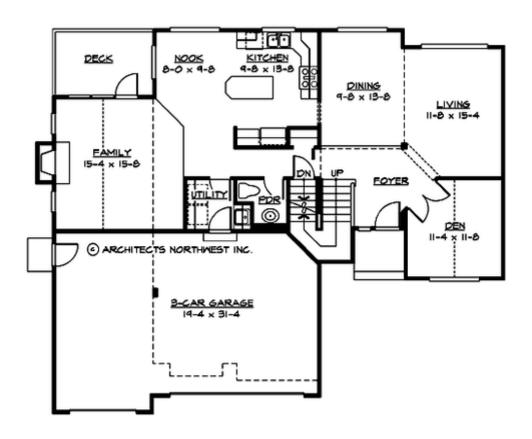

#### **MAIN FLOOR**

#### **Area Summary**

Total Area: 3235 Sq. Ft.

Main Floor: 1270 Sq. Ft.

Upper Floor: 935 Sq. Ft.

Lower Floor: 1030 Sq. Ft.

Garage Floor: 656 Sq. Ft.