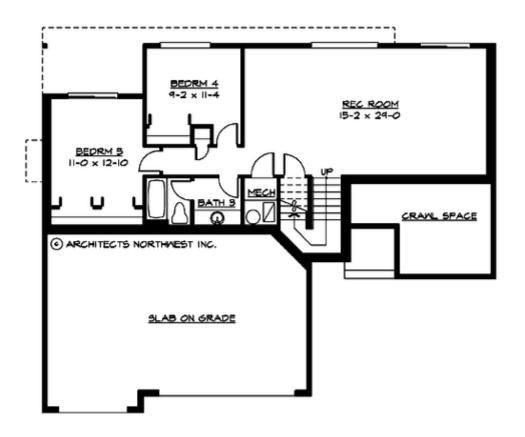

#### **LOWER FLOOR**

#### **Area Summary**

Total Area: 3235 Sq. Ft.

Main Floor: 1270 Sq. Ft.

Upper Floor: 935 Sq. Ft.

Lower Floor: 1030 Sq. Ft.

Garage Floor: 656 Sq. Ft.