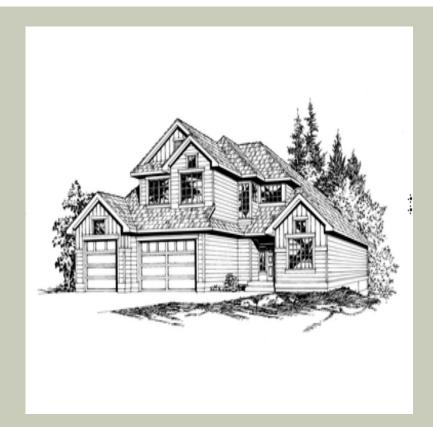

Total Area: **3235 Sq. Ft.** Garage Area: **656 Sq. Ft.** 

Garage Size: 3
Stories: 3
Bedrooms: 5
Full Baths: 3
Half Baths: 1
Width: 54`-0"
Depth: 46`-0"
Height: 25`-6"

Foundation: Basement

## **Architectural Style**

Craftsman Northwest Traditional