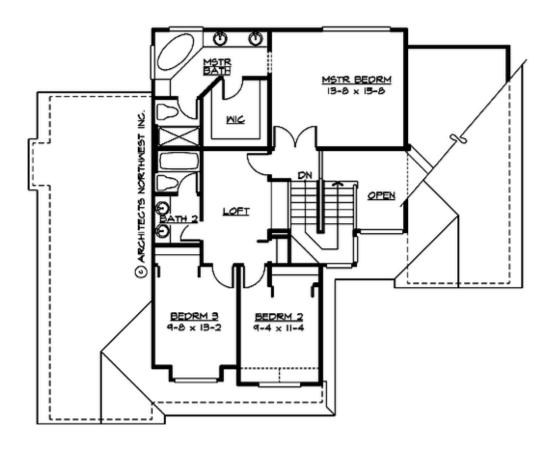

#### **UPPER FLOOR**

#### **Area Summary**

Total Area: 3235 Sq. Ft.

Main Floor: 1270 Sq. Ft.

Upper Floor: 935 Sq. Ft.

Lower Floor: 1030 Sq. Ft.

Garage Floor: 656 Sq. Ft.