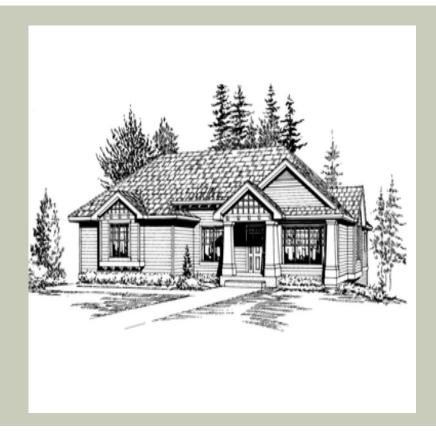

Total Area: **2490 Sq. Ft.** Garage Area: **450 Sq. Ft.** 

Garage Size: 2
Stories: 2
Bedrooms: 4
Full Baths: 2
Half Baths: 1
Width: 56`-0"
Depth: 44`-0"
Height: 19`-6"

Foundation: Basement



#### **MAIN FLOOR**



#### **LOWER FLOOR**



#### **PLAN DETAILS**

### **Area Summary**

Total Area: 2490 Sq. Ft.

Main Floor: 1650 Sq. Ft.

Lower Floor: 840 Sq. Ft.

Garage Floor: 450 Sq. Ft.

#### **General Information**

Stories: 2
Width: 56`-0"
Depth: 44`-0"
Height: 19`-6"

# **Architectural Style**

Craftsman Northwest Ranch

### **Number of Rooms**

Bedrooms: 4
Full Baths: 2
Half Baths: 1

# **Garage**

Garage Size: 2
Garage Door Location: Side

# **Roof Pitches**

Primary: **6:12** 

# **Wall Heights**

Main: **9-0**" Lower: **9-0**"

# **Foundation Type**

Daylight Basement

# **Roof Framing**

Trusses

### **Floor Load**

Live (lbs): **40 PSF**Dead (lbs): **10 PSF** 

#### **Roof Load**

Live (lbs): 25 PSF
Dead (lbs): 15 PSF
Wind: 85 MPH

# **Design Features**

- Bonus Space