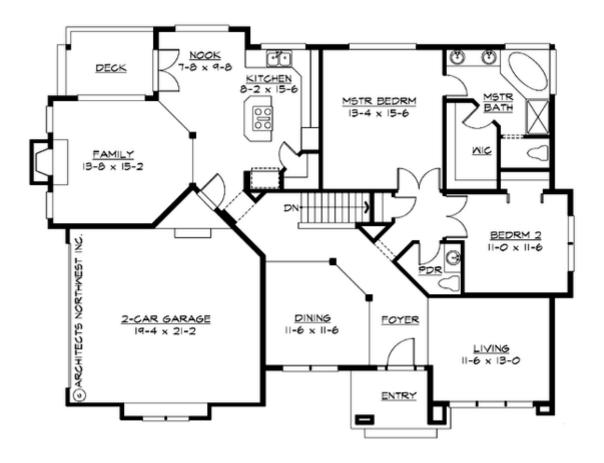

#### **MAIN FLOOR**

### **Area Summary**

Total Area: 2490 Sq. Ft.

Main Floor: 1650 Sq. Ft.

Lower Floor: 840 Sq. Ft.

Garage Floor: 450 Sq. Ft.