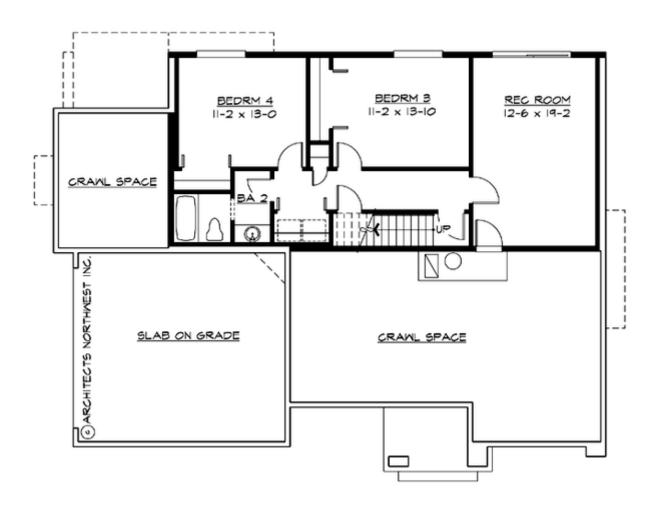

#### **LOWER FLOOR**

### **Area Summary**

Total Area: 2490 Sq. Ft.

Main Floor: 1650 Sq. Ft.

Lower Floor: 840 Sq. Ft.

Garage Floor: 450 Sq. Ft.