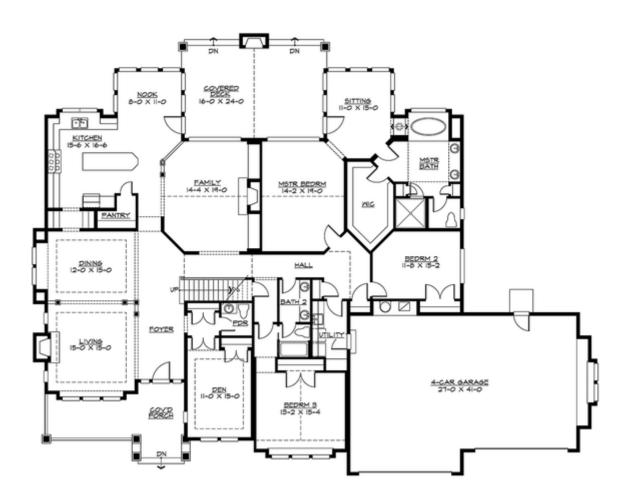

#### **MAIN FLOOR**

#### **Area Summary**

Total Area: 4110 Sq. Ft.

Main Floor: 3508 Sq. Ft.

Upper Floor: 602 Sq. Ft.

Garage Floor: 1088 Sq. Ft.