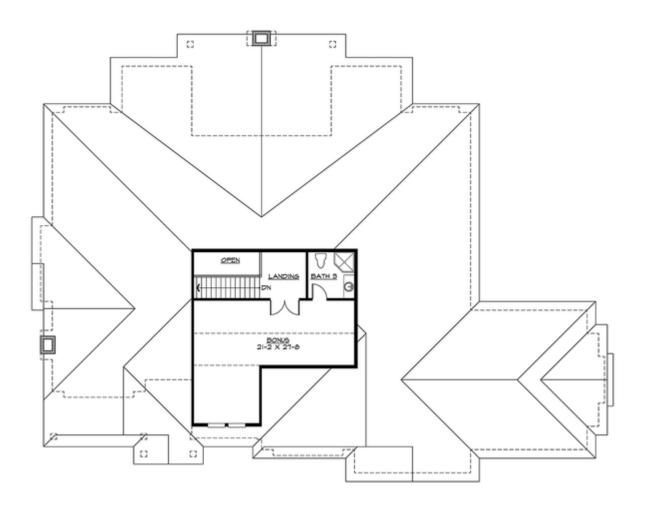

#### **UPPER FLOOR**

#### **Area Summary**

Total Area: 4110 Sq. Ft.

Main Floor: 3508 Sq. Ft.

Upper Floor: 602 Sq. Ft.

Garage Floor: 1088 Sq. Ft.