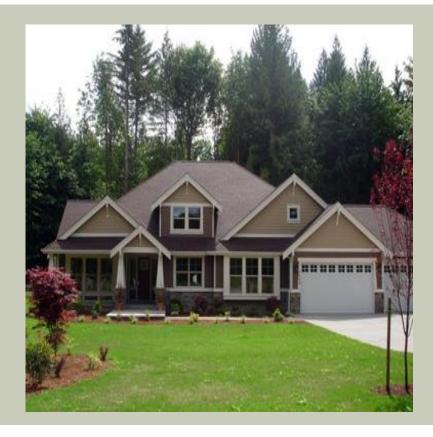

Total Area: **4110 Sq. Ft.** Garage Area: **1088 Sq. Ft.** 

Garage Size: 4
Stories: 2
Bedrooms: 3
Full Baths: 3
Half Baths: 1
Width: 96`-0"

Depth : **76`-0"** Height : **28`-0"** 

Foundation : Crawl Space

#### **Architectural Style**

Craftsman Farmhouse Shingle