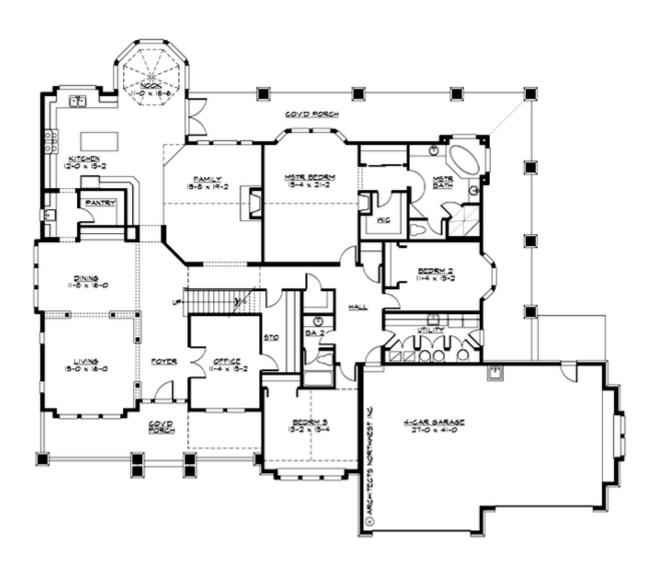

#### **MAIN FLOOR**

### **Design Features**

- Bonus Space @ & Upper Floor
- Den/Office
- Wrap-Around Porch
- Great Room
- Laundry Room @ Main Floor
- Master Bedroom @ Main Floor Rear
- Craftsman House Plans
- Farmhouse Home Plans
- Shingle House Plans
- View Lot (Rear) Plans
- Wide Lot House Plans