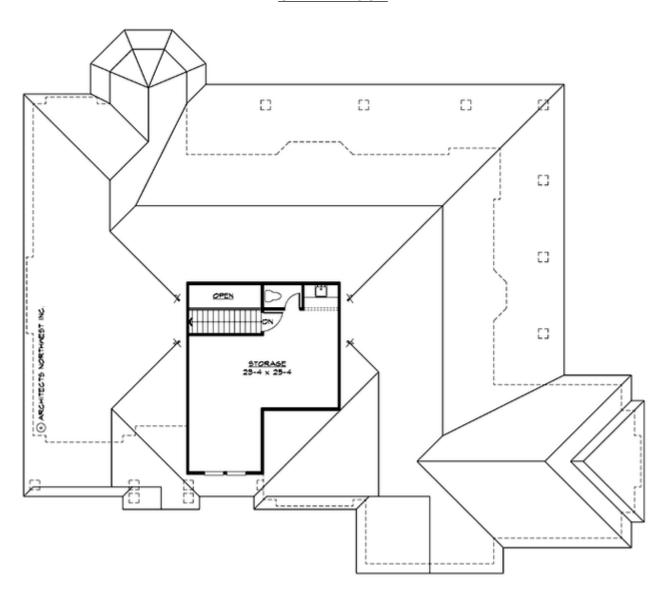

## **UPPER FLOOR**

### **Design Features**

- Bonus Space @ & Upper Floor
- Den/Office
- Wrap-Around Porch
- Great Room
- Laundry Room @ Main Floor
- Master Bedroom @ Main Floor Rear
- Craftsman House Plans
- Farmhouse Home Plans
- Shingle House Plans
- View Lot (Rear) Plans
- Wide Lot House Plans