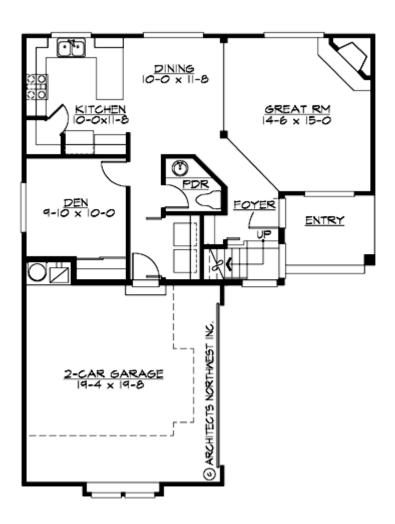

#### **MAIN FLOOR**

#### **Area Summary**

Total Area: 1743 Sq. Ft.

Main Floor: 783 Sq. Ft.

Upper Floor: 960 Sq. Ft.

Garage Floor: 400 Sq. Ft.

## **Design Features**

- Bonus Space @ & Upper Floor
- Den/Office
- Great Room
- Laundry Room @ Main Floor
- Master Bedroom @ Upper Floor Front
- Craftsman House Plans
- Farmhouse Home Plans
- Northwest Floor Plans
- Narrow Lot House Plans