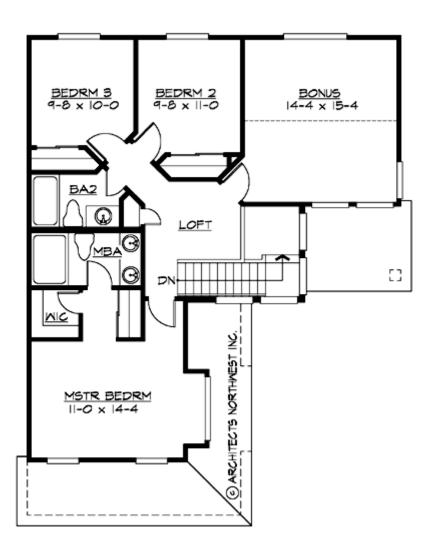

#### **UPPER FLOOR**

#### **Area Summary**

Total Area: 1743 Sq. Ft.

Main Floor: 783 Sq. Ft.

Upper Floor: 960 Sq. Ft.

Garage Floor: 400 Sq. Ft.

## **Number of Rooms**

Bedrooms: 3
Full Baths: 2
Half Baths: 1

## **Design Features**

- Bonus Space @ & Upper Floor
- Den/Office
- Great Room
- Laundry Room @ Main Floor
- Master Bedroom @ Upper Floor Front
- Craftsman House Plans
- Farmhouse Home Plans
- Northwest Floor Plans
- Narrow Lot House Plans