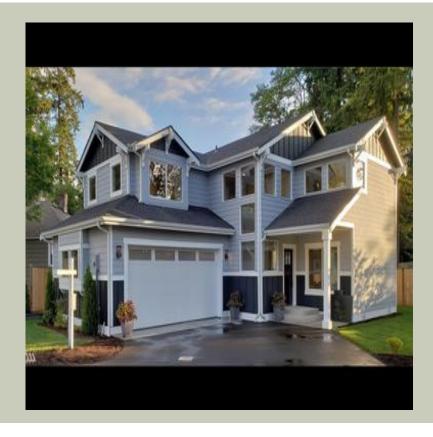

Total Area: **1743 Sq. Ft.** Garage Area: **400 Sq. Ft.** 

Garage Size: 2
Stories: 2
Bedrooms: 3
Full Baths: 2
Half Baths: 1
Width: 35`-0"
Depth: 45`-0"

Height: 23`-6"

Foundation: Crawl Space



#### **MAIN FLOOR**



#### **UPPER FLOOR**



#### **PLAN DETAILS**

#### **Area Summary**

Total Area: 1743 Sq. Ft.

Main Floor: 783 Sq. Ft.

Upper Floor: 960 Sq. Ft.

Garage Floor: 400 Sq. Ft.

#### **General Information**

Stories: 2
Width: 35`-0"
Depth: 45`-0"
Height: 23`-6"

# **Architectural Style**

Craftsman Farmhouse Northwest

## **Number of Rooms**

Bedrooms: 3
Full Baths: 2
Half Baths: 1

# **Garage**

Garage Size: 2
Garage Door Location: Side

## **Roof Pitches**

Primary: **6:12** 

## **Wall Heights**

Main: **8-0**" Upper: **8-0**"

# **Foundation Type**

Crawl Space

## **Roof Framing**

Trusses

#### **Floor Load**

Live (lbs): **40 PSF**Dead (lbs): **10 PSF** 

#### **Roof Load**

Live (lbs): 25 PSF
Dead (lbs): 15 PSF
Wind: 85 MPH

## **Design Features**

- Bonus Spac