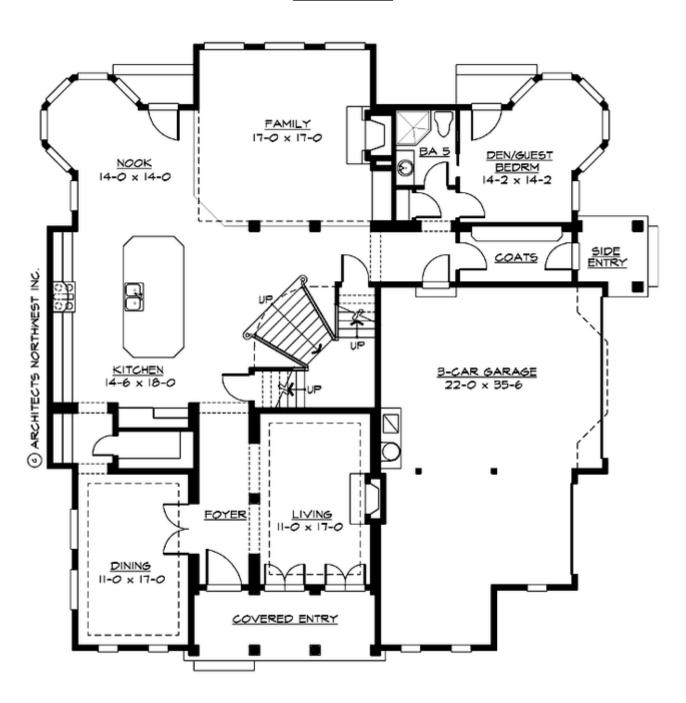

#### **MAIN FLOOR**

### **Area Summary**

 Total Area:
 4915 Sq. Ft.

 Main Floor:
 2090 Sq. Ft.

 Upper Floor:
 2280 Sq. Ft.

 3rd Floor:
 545 Sq. Ft.

 Garage Floor:
 740 Sq. Ft.