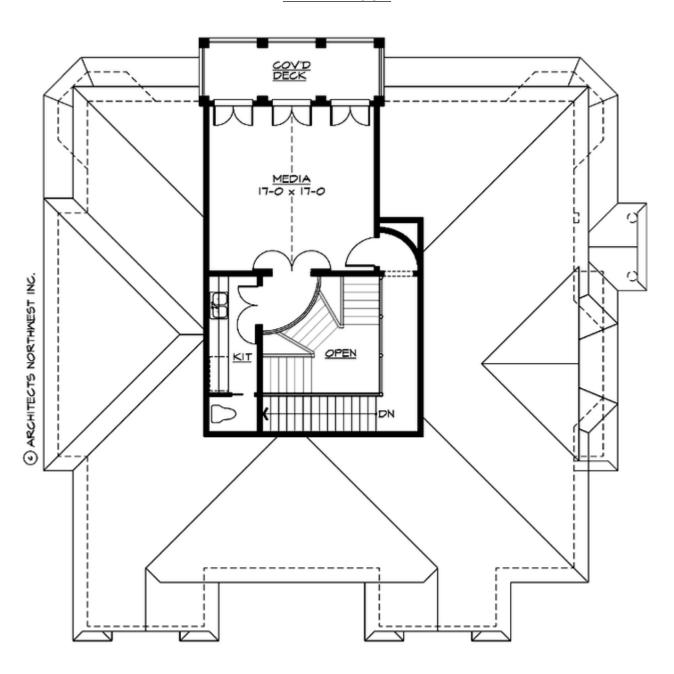

# THIRD FLOOR

### **Area Summary**

 Total Area:
 4915 Sq. Ft.

 Main Floor:
 2090 Sq. Ft.

 Upper Floor:
 2280 Sq. Ft.

 3rd Floor:
 545 Sq. Ft.

 Garage Floor:
 740 Sq. Ft.