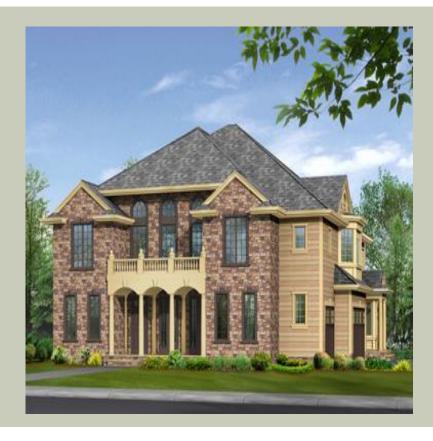

# **HILLSBORO MANOR - M4915A3S-0**

Total Area: **4915 Sq. Ft.** Garage Area: **740 Sq. Ft.** 

Garage Size: 3
Stories: 3
Bedrooms: 5
Full Baths: 5
Half Baths: 1
Width: 60`-0"
Depth: 60`-0"
Height: 35`-6"

# **Architectural Style**

Chateau European Traditional