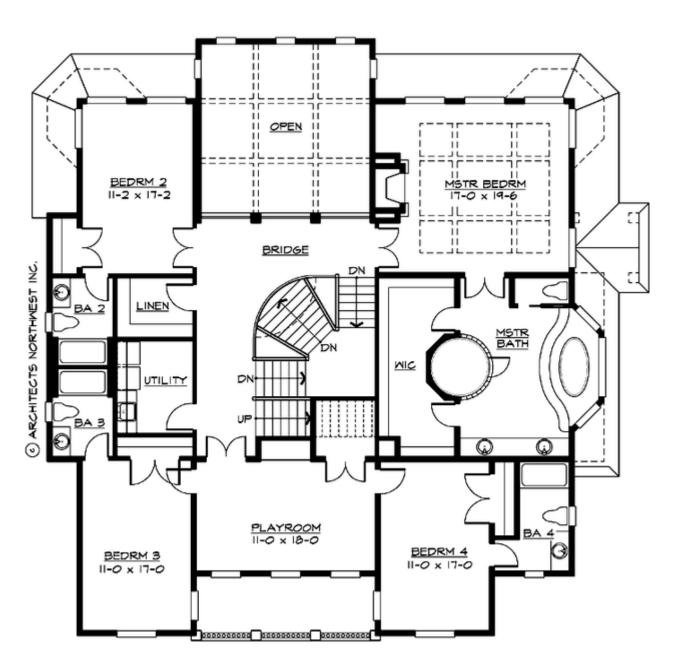

#### **UPPER FLOOR**

### **Area Summary**

 Total Area:
 4915 Sq. Ft.

 Main Floor:
 2090 Sq. Ft.

 Upper Floor:
 2280 Sq. Ft.

 3rd Floor:
 545 Sq. Ft.

 Garage Floor:
 740 Sq. Ft.