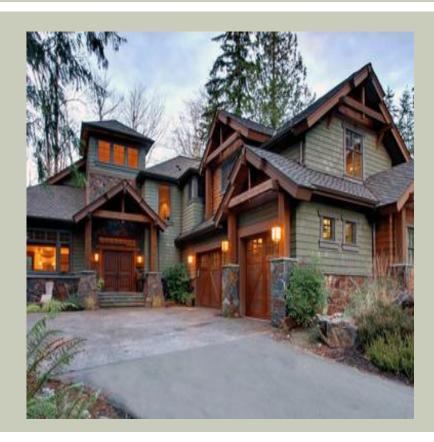

Total Area: **3698 Sq. Ft.** Garage Area: **942 Sq. Ft.** 

Garage Size: 3
Stories: 2
Bedrooms: 3
Full Baths: 2
Half Baths: 1
Width: 64`-6"
Depth: 76`-6"

Height: 29'-6"

Foundation: Crawl Space



#### **MAIN FLOOR**



#### **UPPER FLOOR**



#### **PLAN DETAILS**

#### **Area Summary**

Total Area: 3698 Sq. Ft.

Main Floor: 1749 Sq. Ft.

Upper Floor: 1949 Sq. Ft.

Garage Floor: 942 Sq. Ft.

#### **General Information**

Stories: 2
Width: 64`-6"
Depth: 76`-6"
Height: 29`-6"

# **Architectural Style**

Craftsman Lodge Shingle

### **Number of Rooms**

Bedrooms: 3
Full Baths: 2
Half Baths: 1

# **Garage**

Garage Size: 3
Garage Door Location: Side

## **Roof Pitches**

Primary: **10:12** Secondary: **4:12** 

# **Wall Heights**

Main: **10-0**" Upper: **9-0**"

# **Foundation Type**

Crawl Space

### **Roof Framing**

Combination

### **Floor Load**

Live (lbs): **40 PSF**Dead (lbs): **10 PSF** 

#### **Roof Load**

Live (lbs): 25 PSF
Dead (lbs): 15 PSF
Wind: 85 MPH

## **Design Fe