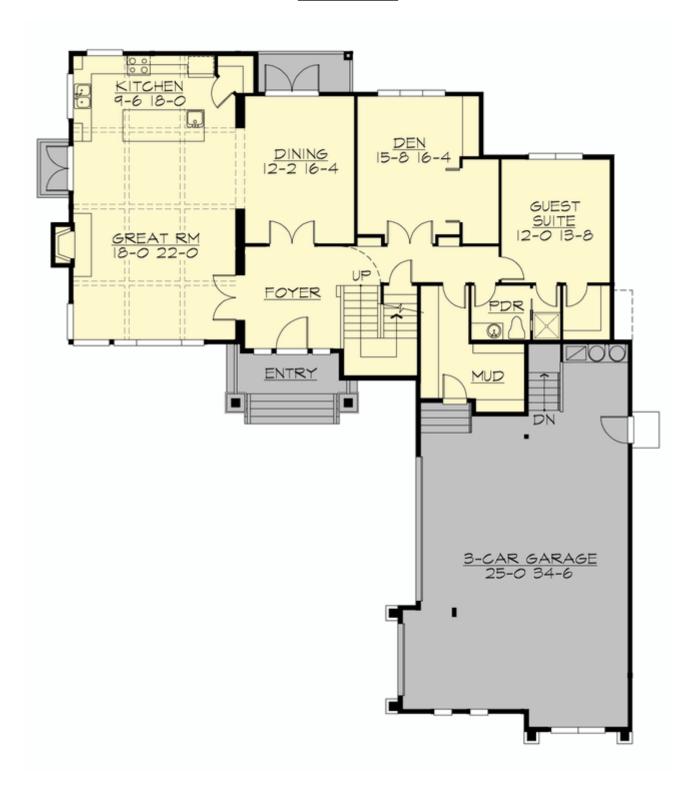

#### **MAIN FLOOR**

#### **Area Summary**

Total Area: 3698 Sq. Ft.

Main Floor: 1749 Sq. Ft.

Upper Floor: 1949 Sq. Ft.

Garage Floor: 942 Sq. Ft.