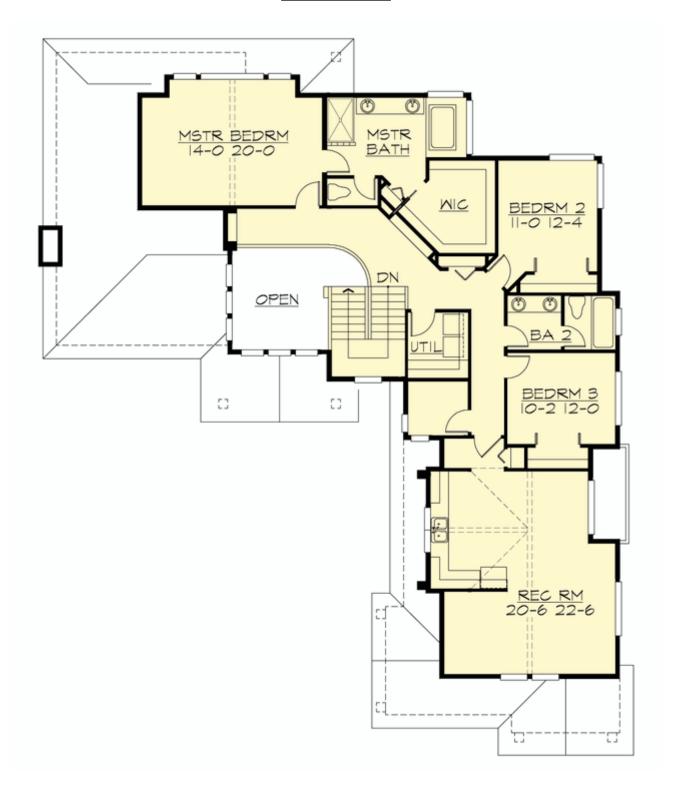

#### **UPPER FLOOR**

#### **Area Summary**

Total Area: 3698 Sq. Ft.

Main Floor: 1749 Sq. Ft.

Upper Floor: 1949 Sq. Ft.

Garage Floor: 942 Sq. Ft.