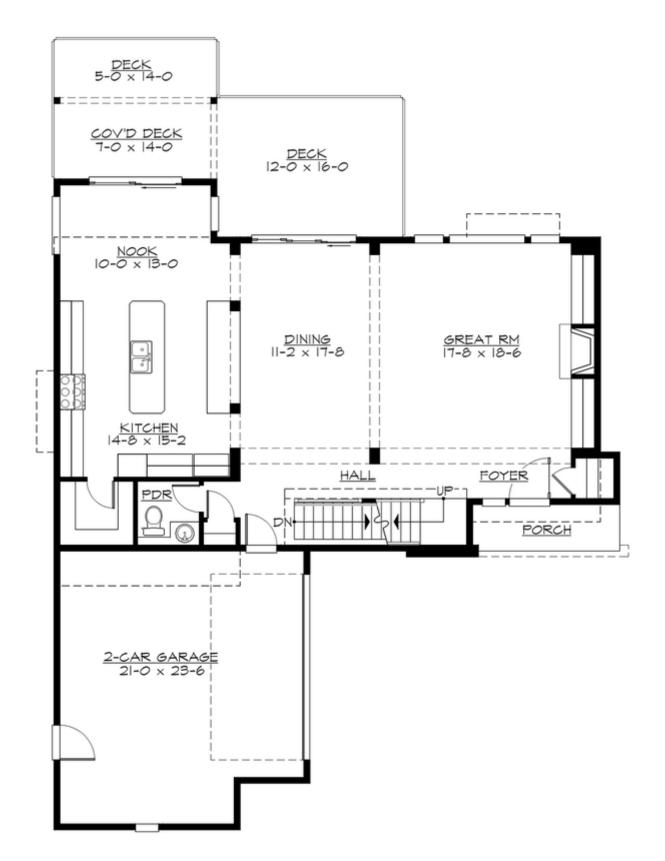

MAIN FLOOR

**UPPER FLOOR** 

**LOWER FLOOR** 

#### **Area Summary**

| Total Area:   | 3486 Sq. Ft. |
|---------------|--------------|
| Main Floor:   | 1304 Sq. Ft. |
| Upper Floor:  | 1226 Sq. Ft. |
| Lower Floor:  | 956 Sq. Ft.  |
| Garage Floor: | 504 Sq. Ft.  |