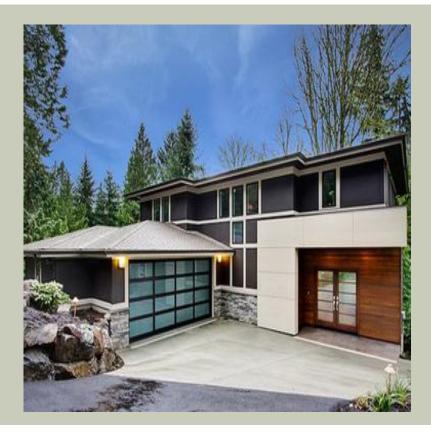

### **Architectural Style**

Contemporary Modern Prarie

#### **Design Features**

- Bonus Space @ & Lower Floor
- Front and Rear Porch
- Great Room
- Laundry Room @ & Upper Floor
- Master Bedroom @ Upper Floor Rear
- Contemporary Home Plans
- Modern Home Plans
- Prairie Home Plans
- View Lot (Rear) Plans