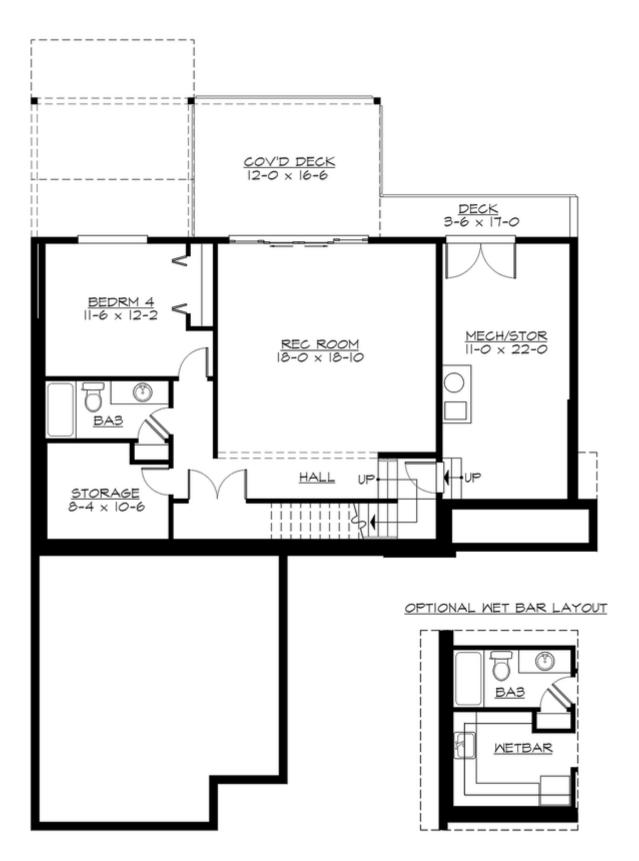

MAIN FLOOR

**UPPER FLOOR** 

**LOWER FLOOR** 

#### **Area Summary**

| Total Area:   | 3486 Sq. Ft. |
|---------------|--------------|
| Main Floor:   | 1304 Sq. Ft. |
| Upper Floor:  | 1226 Sq. Ft. |
| Lower Floor:  | 956 Sq. Ft.  |
| Garage Floor: | 504 Sq. Ft.  |