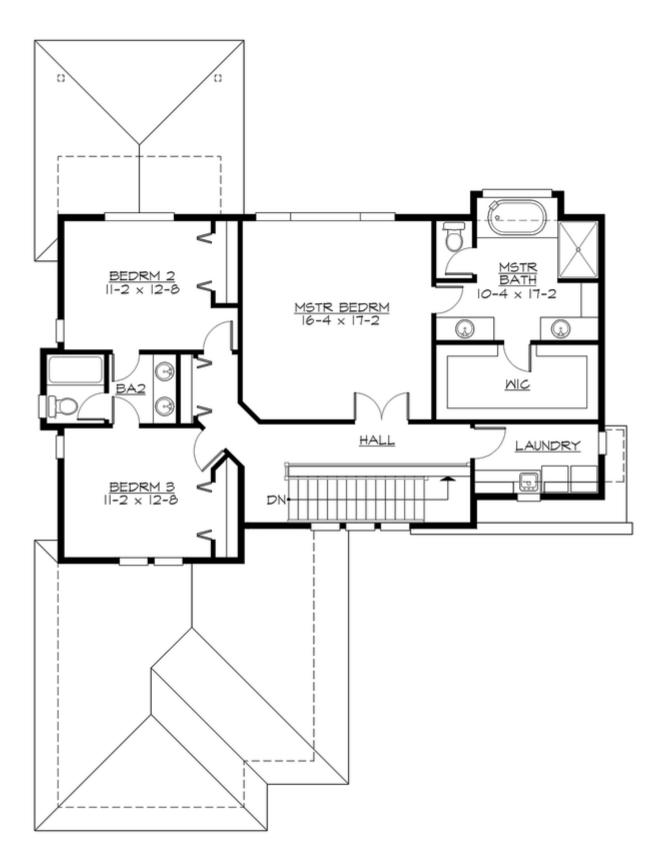

MAIN FLOOR

**UPPER FLOOR** 

**LOWER FLOOR** 

#### **Area Summary**

| Total Area:   | 3486 Sq. Ft. |
|---------------|--------------|
| Main Floor:   | 1304 Sq. Ft. |
| Upper Floor:  | 1226 Sq. Ft. |
| Lower Floor:  | 956 Sq. Ft.  |
| Garage Floor: | 504 Sq. Ft.  |