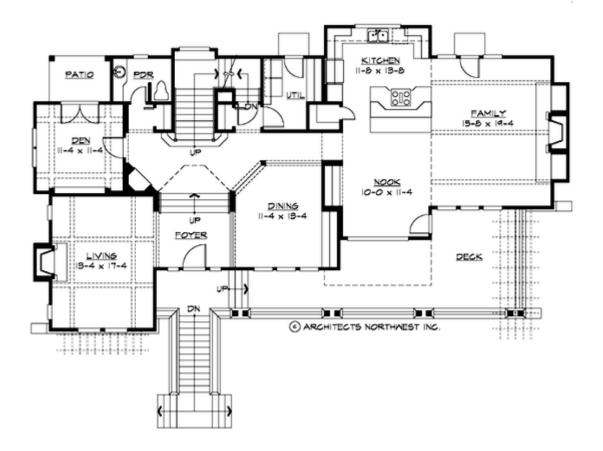

#### **Area Summary**

| Total Area:   | 3900 Sq. Ft. |
|---------------|--------------|
| Main Floor:   | 1825 Sq. Ft. |
| Upper Floor:  | 1370 Sq. Ft. |
| Lower Floor:  | 705 Sq. Ft.  |
| Garage Floor: | 1000 Sq. Ft. |