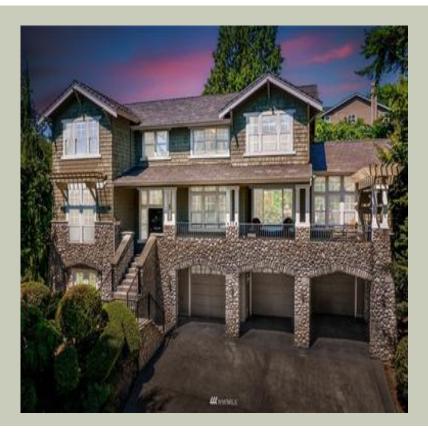

### **Architectural Style**

Craftsman Lodge Northwest

Total Area: **3900 Sq. Ft.** Garage Area: **1000 Sq. Ft.** Garage Size: **3** Stories: **3** Bedrooms : **4** Full Baths : **4** Half Baths : **1** Width : **70`-0**" Depth : **40`-0**" Height : **25`-6**" Foundation : **Basement** 