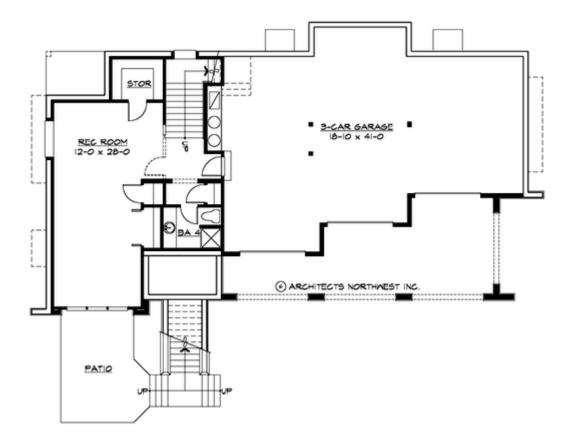

#### **LOWER FLOOR**

#### **Area Summary**

| Total Area:   | 3900 Sq. Ft. |
|---------------|--------------|
| Main Floor:   | 1825 Sq. Ft. |
| Upper Floor:  | 1370 Sq. Ft. |
| Lower Floor:  | 705 Sq. Ft.  |
| Garage Floor: | 1000 Sq. Ft. |