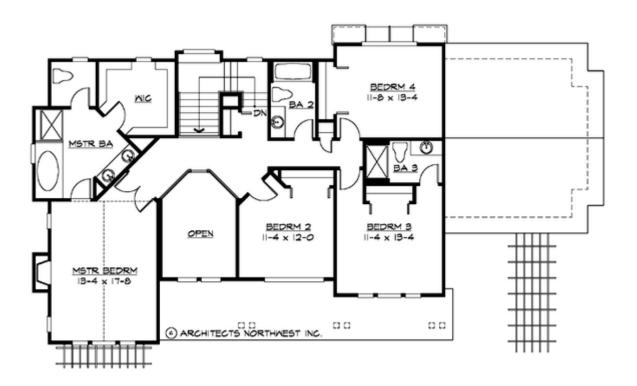

#### **UPPER FLOOR**

#### **Area Summary**

| Total Area:   | 3900 Sq. Ft. |
|---------------|--------------|
| Main Floor:   | 1825 Sq. Ft. |
| Upper Floor:  | 1370 Sq. Ft. |
| Lower Floor:  | 705 Sq. Ft.  |
| Garage Floor: | 1000 Sq. Ft. |