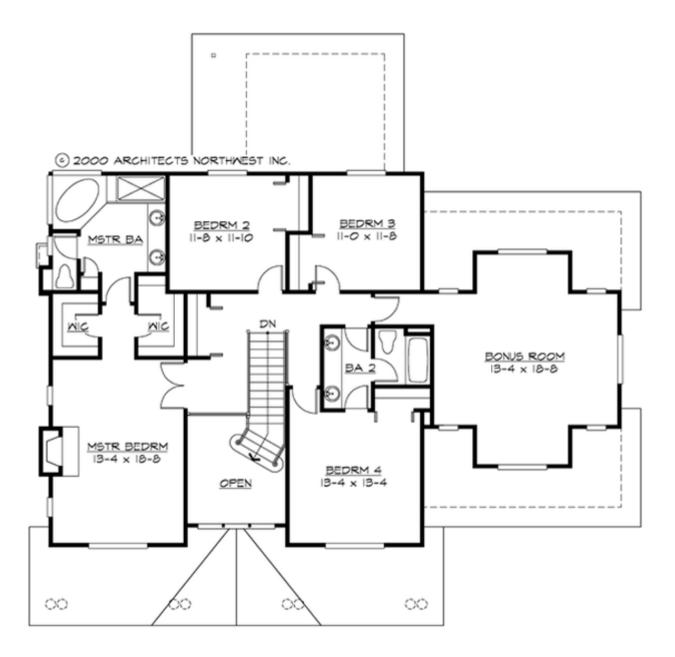

#### **UPPER FLOOR**

# Total Area: **3180 Sq. Ft.** Main Floor: **1536 Sq. Ft.** Upper Floor: **1644 Sq. Ft.** Garage Floor: **600 Sq. Ft.**

#### Number of Rooms

Bedrooms:4Full Baths:2Half Baths:1

#### **Design Features**

- Bonus Space @ & Upper Floor
- Den/Office
- Front Porch
- Great Room
- Laundry Room @ Main Floor
- Master Bedroom @ Upper Floor Front
- Craftsman House Plans
- Farmhouse Home Plans
- Shingle House Plans
- View Lot (Rear) Plans
- Wide Lot House Plans