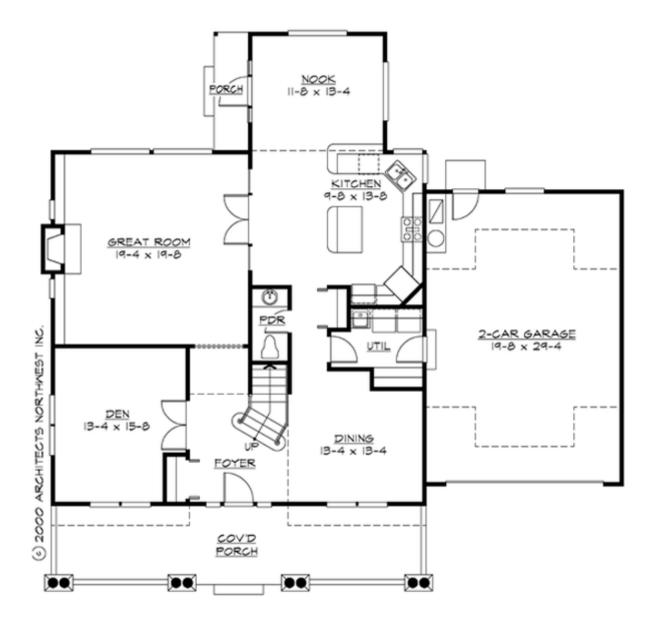

#### MAIN FLOOR

# Total Area: **3180 Sq. Ft.** Main Floor: **1536 Sq. Ft.** Upper Floor: **1644 Sq. Ft.** Garage Floor: **600 Sq. Ft.**

#### **Design Features**

- Bonus Space @ & Upper Floor
- Den/Office
- Front Porch
- Great Room
- Laundry Room @ Main Floor
- Master Bedroom @ Upper Floor Front
- Craftsman House Plans
- Farmhouse Home Plans
- Shingle House Plans
- View Lot (Rear) Plans
- Wide Lot House Plans