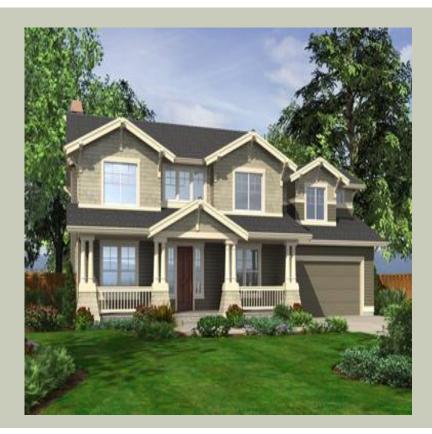

## **Architectural Style**

Craftsman Farmhouse Shingle

#### **Design Features**

- Bonus Space @ & Upper Floor
- Den/Office
- Front Porch
- Great Room
- Laundry Room @ Main Floor
- Master Bedroom @ Upper Floor Front
- Craftsman House Plans
- Farmhouse Home Plans
- Shingle House Plans
- View Lot (Rear) Plans
- Wide Lot House Plans