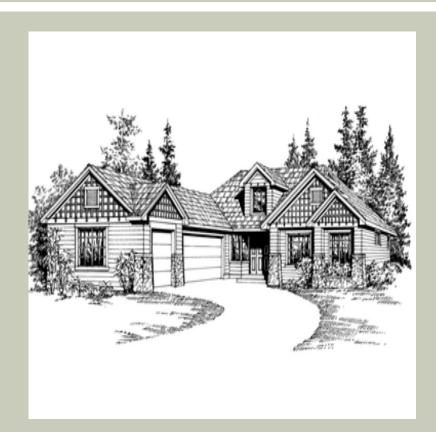

## **Architectural Style**

Craftsman Northwest Ranch

## **Design Features**

- Den/Office
- Great Room
- Laundry Room @ Main Floor
- Master Bedroom @ Main Floor Rear
- Craftsman House Plans
- Northwest Floor Plans
- Ranch House Plans
- Small House Plans