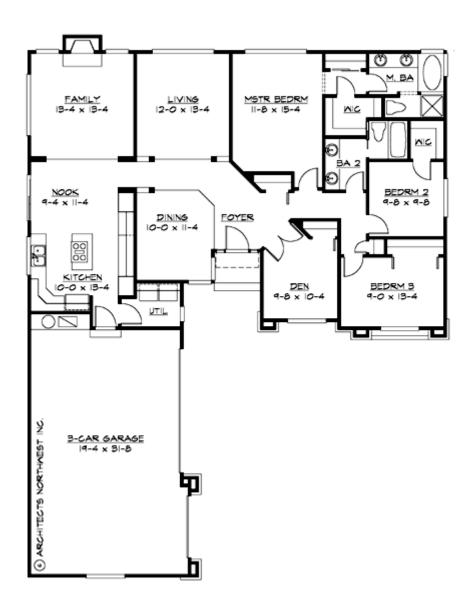

#### **MAIN FLOOR**

#### **Area Summary**

Total Area: 1840 Sq. Ft.
Main Floor: 1840 Sq. Ft.

Garage Floor: **675 Sq. Ft.** 

## **Design Features**

- Den/Office
- Great Room
- Laundry Room @ Main Floor
- Master Bedroom @ Main Floor Rear
- Craftsman House Plans
- Northwest Floor Plans
- Ranch House Plans
- Small House Plans