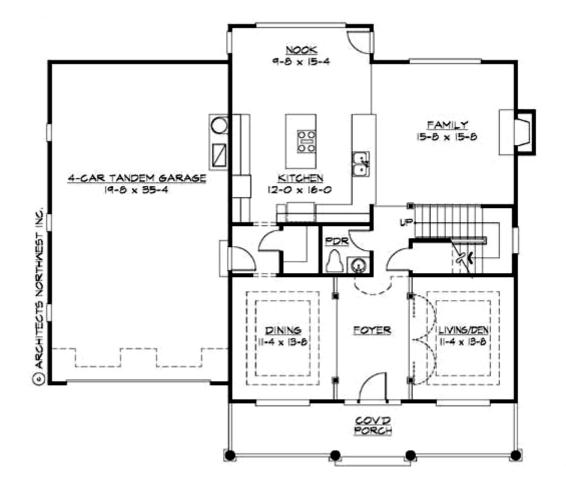

#### MAIN FLOOR

**UPPER FLOOR** 

#### Total Area: 2980 Sq. Ft. Main Floor: 1280 Sq. Ft. **Upper Floor:** 1700 Sq. Ft.

Garage Floor: 720 Sq. Ft.