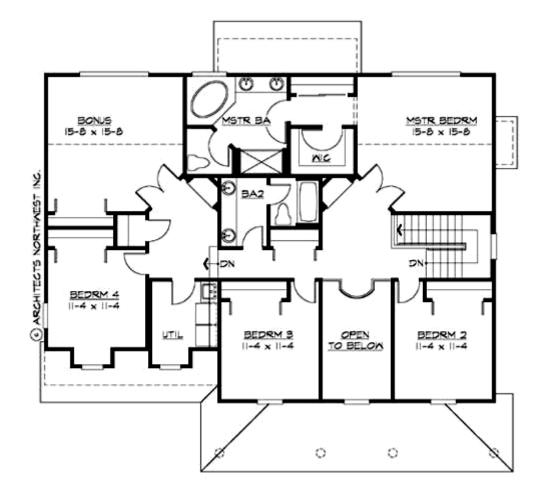

#### MAIN FLOOR

**UPPER FLOOR** 

#### Total Area: 2980 Sq. Ft. Main Floor: 1280 Sq. Ft. **Upper Floor:** 1700 Sq. Ft.

Garage Floor: 720 Sq. Ft.