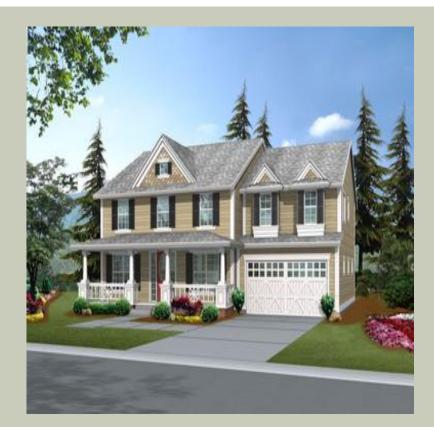

Total Area: **2980 Sq. Ft.** Garage Area: **720 Sq. Ft.** Garage Size: **4** Stories: **2** Bedrooms : **4** Full Baths : **2** Half Baths : **1** Width : **52`-0**" Depth : **48`-0**" Height : **28`-0**" Foundation : **Crawl Space** 



#### MAIN FLOOR





**UPPER FLOOR** 

#### PLAN DETAILS

#### **Area Summary**

#### Total Area: 2980 Sq. Ft. Main Floor: 1280 Sq. Ft. **Upper Floor:** 1700 Sq. Ft.

Garage Floor: 720 Sq. Ft.

## **General Information**

2 Stories: Width: 52`-0" 48`-0" Depth: Height: **28`-0**"

## **Architectural Style**

Country Farmhouse Traditional

### **Number of Rooms**

Bedrooms: 4 Full Baths: 2 Half Baths: 1

#### **Garage**

| Garage Size:          | 4      |
|-----------------------|--------|
| Garage Door Location: | Front  |
| Garage Type:          | Tandem |

### **Roof Pitches**

| Primary:   | 6:12  |
|------------|-------|
| Secondary: | 12:12 |

#### **Wall Heights**

| Main:  | 9-0" |
|--------|------|
| Upper: | 8-0" |

#### **Foundation Type**

**Crawl Space** 

#### **Roof Framing*