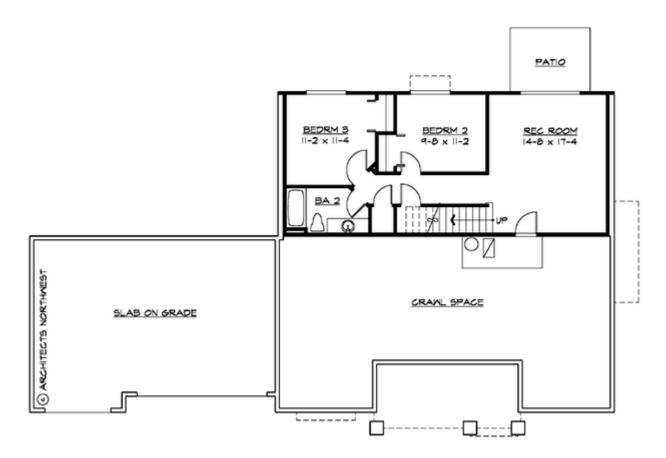

#### **LOWER FLOOR**

#### **Area Summary**

Total Area: 2325 Sq. Ft.

Main Floor: 1615 Sq. Ft.

Lower Floor: 710 Sq. Ft.

Garage Floor: 374 Sq. Ft.

#### **Design Features**

- Bonus Space @ & Lower Floor
- Den/Office
- Front Porch
- Great Room
- Laundry Room @ Main Floor
- Master Bedroom @ Main Floor Rear
- Farmhouse Home Plans
- Ranch House Plans
- Traditional House Plans
- Wide Lot House Plans