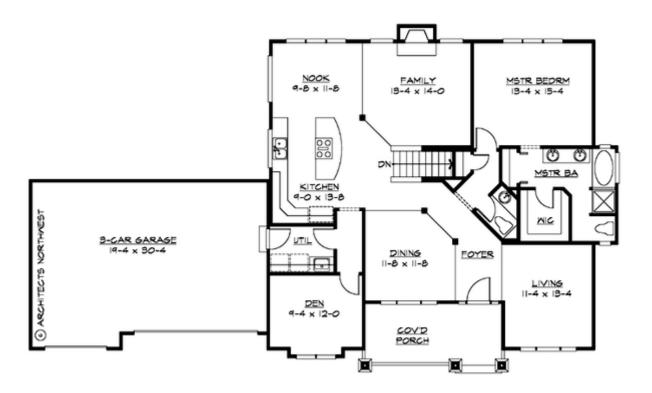

#### **MAIN FLOOR**

#### **Area Summary**

Total Area: 2325 Sq. Ft.

Main Floor: 1615 Sq. Ft.

Lower Floor: 710 Sq. Ft.

Garage Floor: 374 Sq. Ft.

#### **Design Features**

- Bonus Space @ & Lower Floor
- Den/Office
- Front Porch
- Great Room
- Laundry Room @ Main Floor
- Master Bedroom @ Main Floor Rear
- Farmhouse Home Plans
- Ranch House Plans
- Traditional House Plans
- Wide Lot House Plans