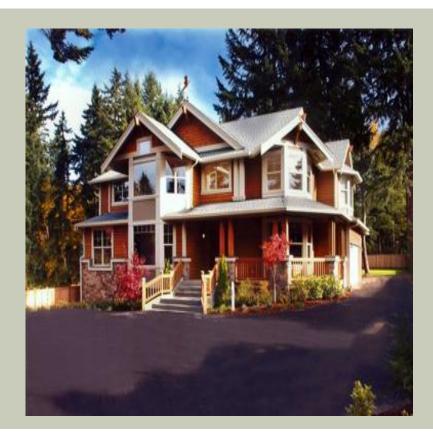

Total Area: **3130 Sq. Ft.** Garage Area: **675 Sq. Ft.** Garage Size: **3** Stories: **2** Bedrooms : **3** Full Baths : **2** Half Baths : **1** Width : **59`-0**" Depth : **50`-0**" Height : **28`-6**" Foundation : **Crawl Space** 



MAIN FLOOR



#### **UPPER FLOOR**



#### PLAN DETAILS

#### **Area Summary**

# Total Area: **3130 Sq. Ft.** Main Floor: **1630 Sq. Ft.** Upper Floor: **1500 Sq. Ft.** Garage Floor: **675 Sq. Ft.**

### **General Information**

 Stories:
 2

 Width:
 **59`-0"** 

 Depth:
 **50`-0"** 

 Height:
 **28`-6"**

## **Architectural Style**

Craftsman Farmhouse Northwest

#### Number of Rooms

Bedrooms:3Full Baths:2Half Baths:1

#### <u>Garage</u>

| Garage Size:          |   |
|-----------------------|---|
| Garage Door Location: | 9 |

#### 3 Side

#### **Roof Pitches**

| Primary:   | 8:12 |
|------------|------|
| Secondary: | 4:12 |

#### **Wall Heights**

| Main:  | 9-0"         |
|--------|--------------|
| Upper: | <b>8-0</b> " |

#### **Foundation Type**

Crawl Space

#### **Roof Fram