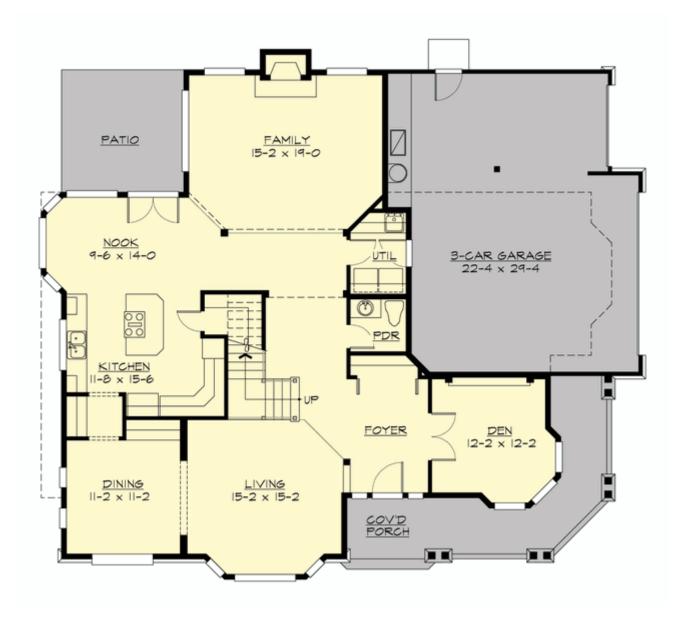

MAIN FLOOR

# Total Area: **3130 Sq. Ft.** Main Floor: **1630 Sq. Ft.** Upper Floor: **1500 Sq. Ft.** Garage Floor: **675 Sq. Ft.**