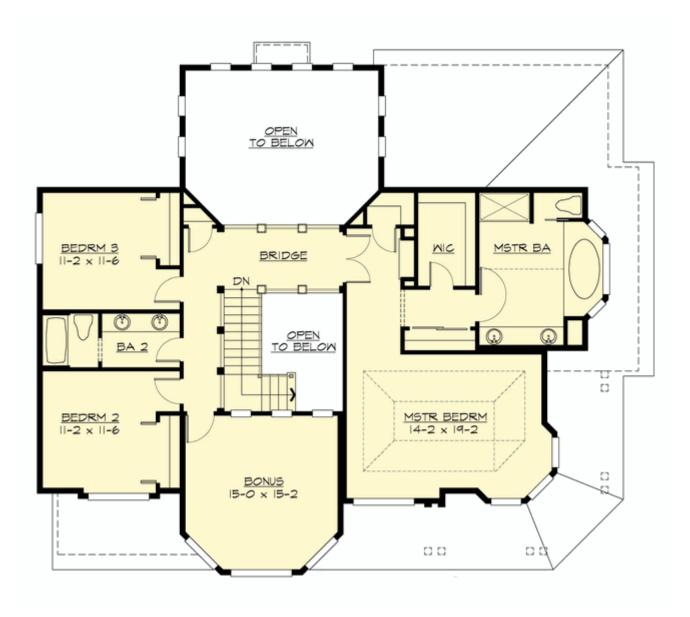

#### **UPPER FLOOR**

# Total Area: **3130 Sq. Ft.** Main Floor: **1630 Sq. Ft.** Upper Floor: **1500 Sq. Ft.** Garage Floor: **675 Sq. Ft.**