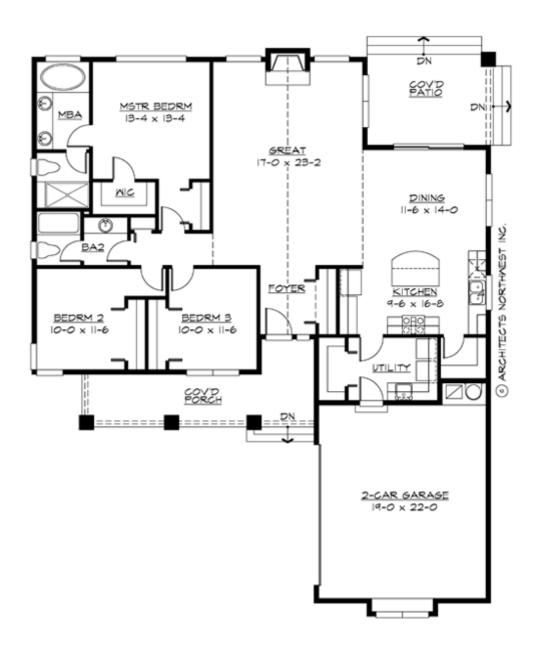

#### **MAIN FLOOR**

### **Area Summary**

Total Area: 1762 Sq. Ft.

Main Floor: 1762 Sq. Ft.

Garage Floor: 467 Sq. Ft.

#### **Number of Rooms**

Bedrooms: 3
Full Baths: 2

## **Garage**

Garage Size: 2
Garage Door Location: Side