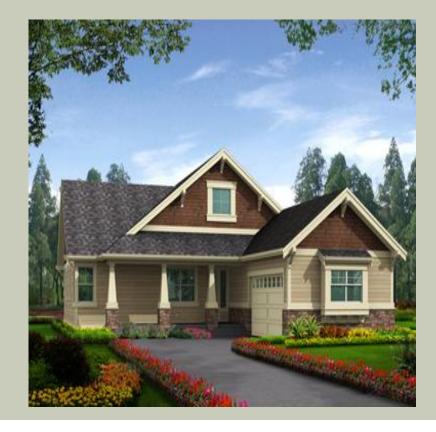

## **HAYDEN - R1762A2S-0**

Total Area: **1762 Sq. Ft.** Garage Area: **467 Sq. Ft.** 

Garage Size: 2
Stories: 1
Bedrooms: 3
Full Baths: 2
Half Baths:
Width: 52`-0"
Depth: 62`-0"

Height: 26'-0"

Foundation: Crawl Space

### **Architectural Style**

Bungalow Cottage Craftsman