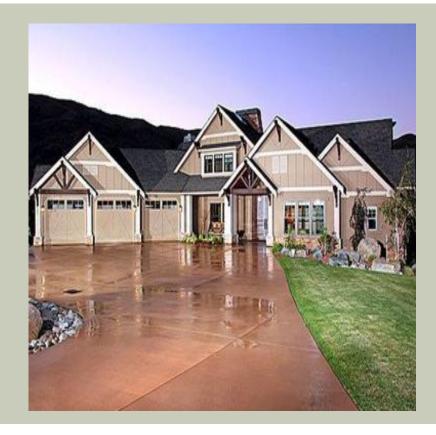

Total Area: **4970 Sq. Ft.** Garage Area: **1955 Sq. Ft.** 

Garage Size: 3
Stories: 2
Bedrooms: 4
Full Baths: 4
Half Baths: 1
Width: 100`-0"
Depth: 94`-0"
Height: 30`-0"

Foundation: Basement

### **Area Summary**

Total Area: 4970 Sq. Ft.

Main Floor: 2500 Sq. Ft.

Lower Floor: 2470 Sq. Ft.

Garage Floor: 1955 Sq. Ft.

#### **General Information**

Stories: 2

Width: 100`-0"
Depth: 94`-0"
Height: 30`-0"

# **Architectural Style**

Cottage Craftsman Lodge