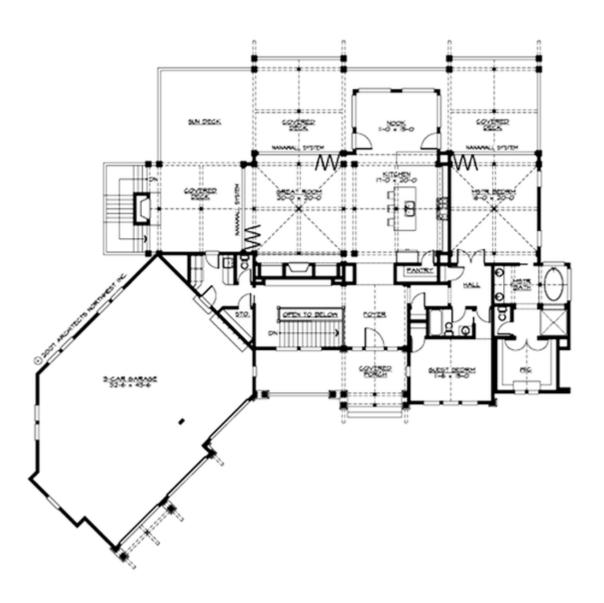

#### **MAIN FLOOR**

### **Area Summary**

Total Area: 4970 Sq. Ft.

Main Floor: 2500 Sq. Ft.

Lower Floor: 2470 Sq. Ft.

Garage Floor: 1955 Sq. Ft.

## **Number of Rooms**

Bedrooms: 4
Full Baths: 4
Half Baths: 1

## **Design Features**

- Bonus Space @ & Lower Floor
- Front and Rear Porch
- Great Room
- Laundry Room @ Main & Lower Floor
- Master Bedroom @ Main Floor Rear
- Cottage House Plans
- Craftsman House Plans
- Lodge House Plans
- Luxury Home Designs