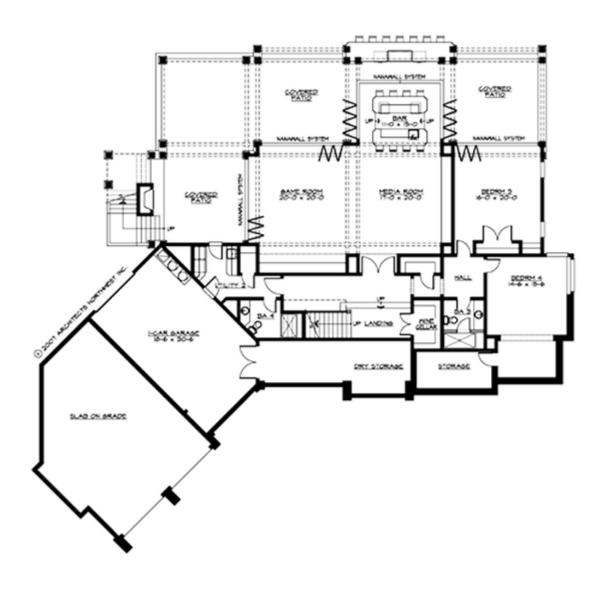

#### **LOWER FLOOR**

### **Area Summary**

Total Area: 4970 Sq. Ft.

Main Floor: 2500 Sq. Ft.

Lower Floor: 2470 Sq. Ft.

Garage Floor: 1955 Sq. Ft.

## **Design Features**

- Bonus Space @ & Lower Floor
- Front and Rear Porch
- Great Room
- Laundry Room @ Main & Lower Floor
- Master Bedroom @ Main Floor Rear
- Cottage House Plans
- Craftsman House Plans
- Lodge House Plans
- Luxury Home Designs