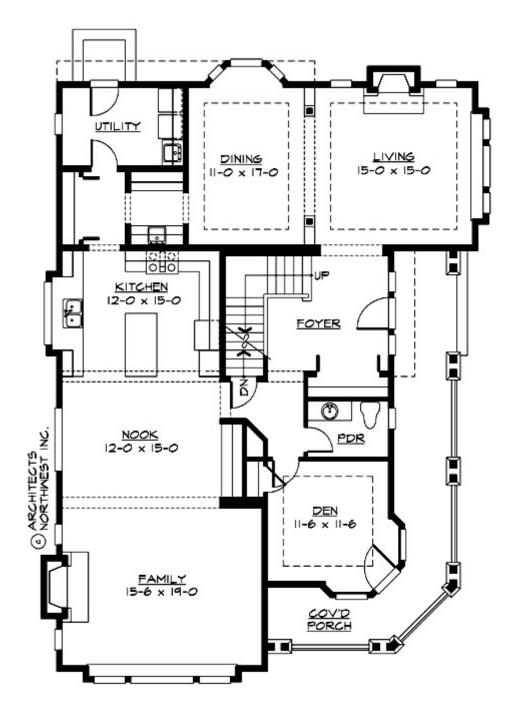

MAIN FLOOR

MAIN FLOOR PLAN

#### **Area Summary**

| Total Area:   | 3630 Sq. Ft. |
|---------------|--------------|
| Main Floor:   | 1843 Sq. Ft. |
| Upper Floor:  | 1595 Sq. Ft. |
| Lower Floor:  | 192 Sq. Ft.  |
| Garage Floor: | 952 Sq. Ft.  |