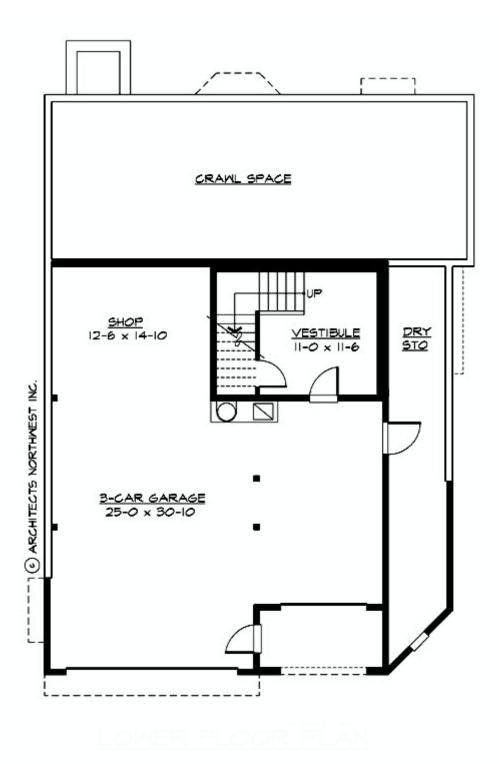

#### **UPPER FLOOR**

UPPER FLOOR PLAN

**LOWER FLOOR** 

#### **Area Summary**

| Total Area:   | 3630 Sq. Ft. |
|---------------|--------------|
| Main Floor:   | 1843 Sq. Ft. |
| Upper Floor:  | 1595 Sq. Ft. |
| Lower Floor:  | 192 Sq. Ft.  |
| Garage Floor: | 952 Sq. Ft.  |

#### **Garage**

| Garage Size:          |  |
|-----------------------|--|
| Garage Door Location: |  |
| Garage Type:          |  |

3

Side

Under