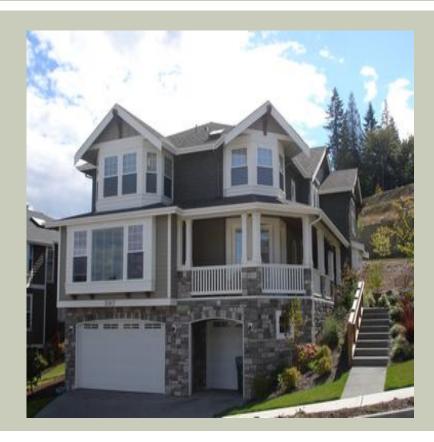

#### **Architectural Style**

Craftsman Northwest Shingle

#### **Design Features**

- Bonus Space @ & Upper Floor
- Den/Office
- Wrap-Around Porch
- Great Room
- Laundry Room @ Main Floor
- Master Bedroom @ Upper Floor Front
- Craftsman House Plans
- Northwest Floor Plans
- Shingle House Plans