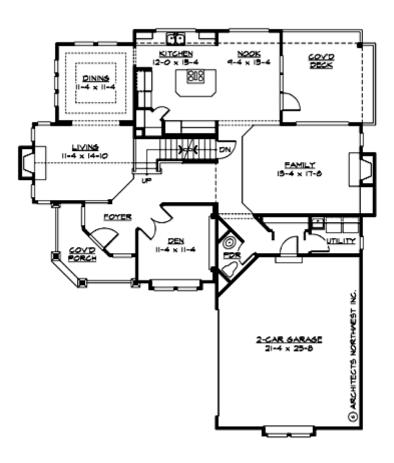

#### **MAIN FLOOR**

### **Area Summary**

Total Area: 3060 Sq. Ft.

Main Floor: 1450 Sq. Ft.

Upper Floor: 1035 Sq. Ft.

Lower Floor: 575 Sq. Ft.

Garage Floor: 960 Sq. Ft.