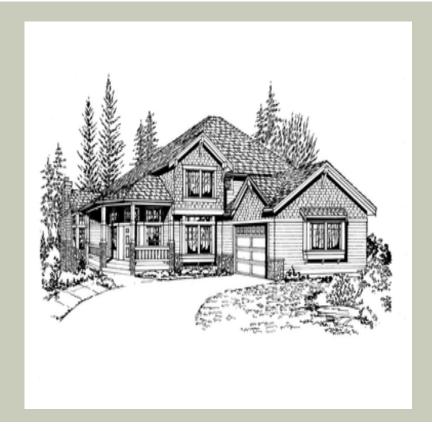

## **Architectural Style**

Craftsman Farmhouse Northwest

### **Design Features**

- Bonus Space @ & Lower Floor
- Den/Office
- Front Porch
- Great Room
- Laundry Room @ Main Floor
- Master Bedroom @ Upper Floor Rear
- Craftsman House Plans
- Farmhouse Home Plans
- Northwest Floor Plans
- Narrow Lot House Plans