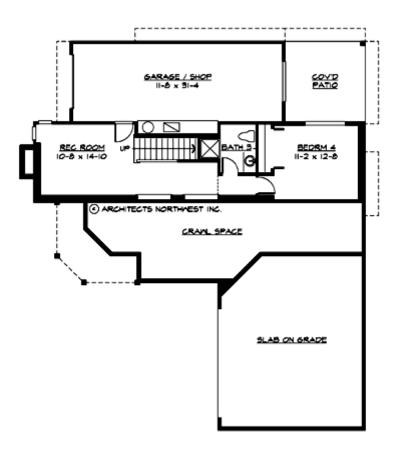

#### **LOWER FLOOR**

### **Area Summary**

Total Area: 3060 Sq. Ft.

Main Floor: 1450 Sq. Ft.

Upper Floor: 1035 Sq. Ft.

Lower Floor: 575 Sq. Ft.

Garage Floor: 960 Sq. Ft.