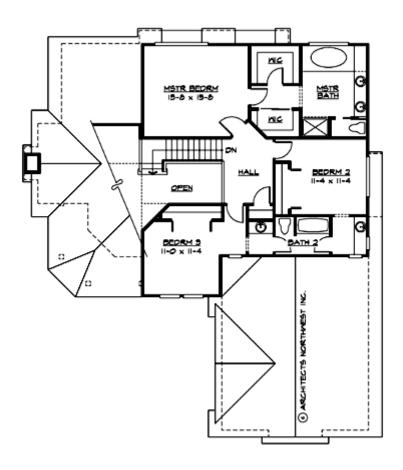

#### **UPPER FLOOR**

### **Area Summary**

Total Area: 3060 Sq. Ft.

Main Floor: 1450 Sq. Ft.

Upper Floor: 1035 Sq. Ft.

Lower Floor: 575 Sq. Ft.

Garage Floor: 960 Sq. Ft.