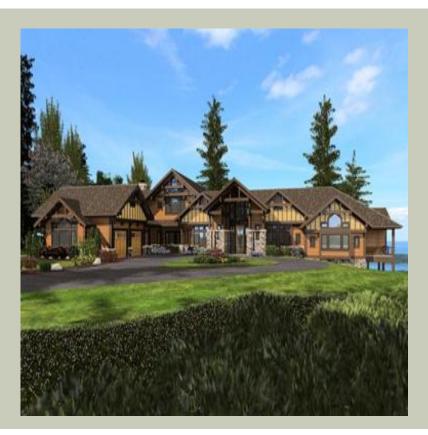

## **Architectural Style**

Craftsman Lodge Northwest

### **Design Features**

- Bonus Space @ & Lower Floor
- Den/Office
- Rear Porch
- Great Room
- Laundry Room @ Main & Lower Floor
- Master Bedroom @ Upper Floor Rear
- Craftsman House Plans
- Lodge House Plans
- Northwest Floor Plans
- Luxury Home Designs