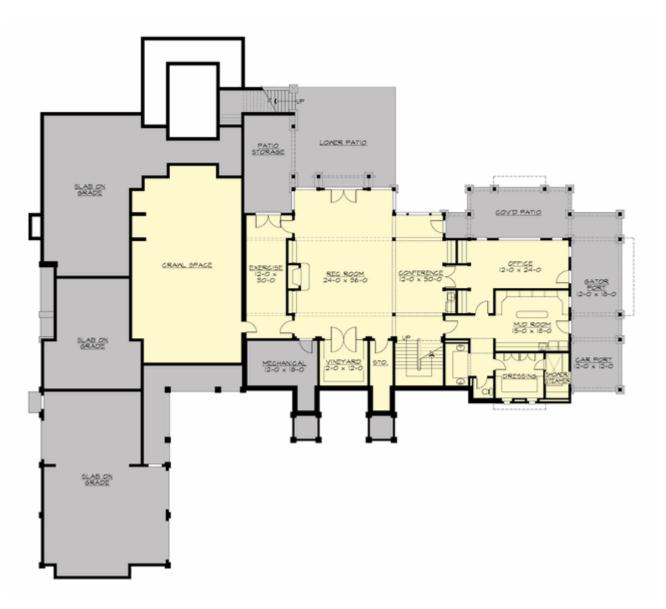

#### **UPPER FLOOR**

**LOWER FLOOR** 

#### **Area Summary**

| Total Area:   | 9870 Sq. Ft. |
|---------------|--------------|
| Main Floor:   | 5350 Sq. Ft. |
| Upper Floor:  | 1450 Sq. Ft. |
| Lower Floor:  | 3070 Sq. Ft. |
| Garage Floor: | 1205 Sq. Ft. |

### **Design Features**

- Bonus Space @ & Lower Floor
- Den/Office
- Rear Porch
- Great Room
- Laundry Room @ Main & Lower Floor
- Master Bedroom @ Upper Floor Rear
- Craftsman House Plans
- Lodge House Plans
- Northwest Floor Plans
- Luxury Home Designs