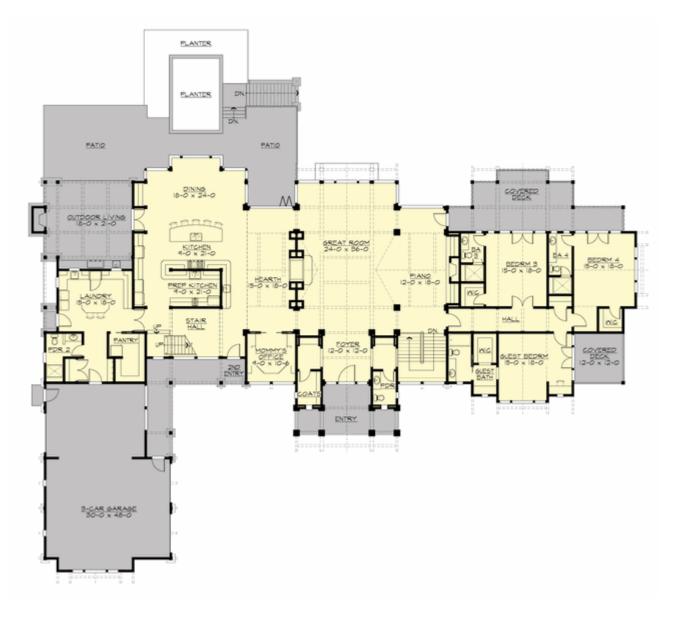

MAIN FLOOR

#### **Area Summary**

| Total Area:   | 9870 Sq. Ft. |
|---------------|--------------|
| Main Floor:   | 5350 Sq. Ft. |
| Upper Floor:  | 1450 Sq. Ft. |
| Lower Floor:  | 3070 Sq. Ft. |
| Garage Floor: | 1205 Sq. Ft. |

### **Design Features**

- Bonus Space @ & Lower Floor
- Den/Office
- Rear Porch
- Great Room
- Laundry Room @ Main & Lower Floor
- Master Bedroom @ Upper Floor Rear
- Craftsman House Plans
- Lodge House Plans
- Northwest Floor Plans
- Luxury Home Designs