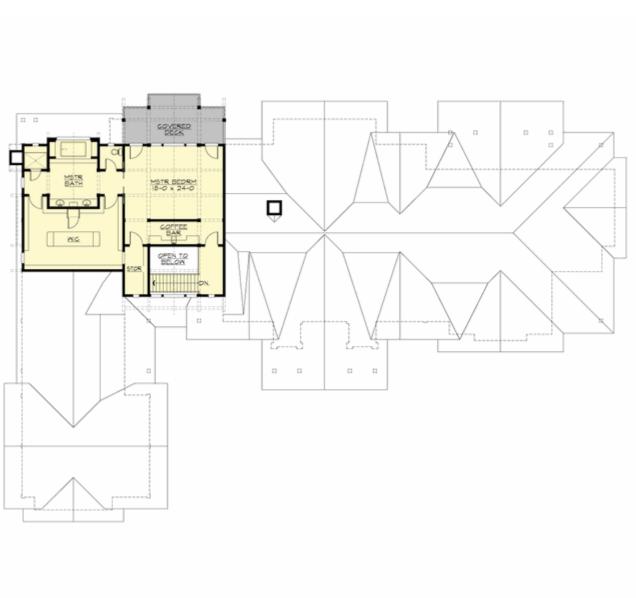

#### **UPPER FLOOR**

**LOWER FLOOR** 

#### **Area Summary**

| Total Area:   | 9870 Sq. Ft. |
|---------------|--------------|
| Main Floor:   | 5350 Sq. Ft. |
| Upper Floor:  | 1450 Sq. Ft. |
| Lower Floor:  | 3070 Sq. Ft. |
| Garage Floor: | 1205 Sq. Ft. |

### **Design Features**

- Bonus Space @ & Lower Floor
- Den/Office
- Rear Porch
- Great Room
- Laundry Room @ Main & Lower Floor
- Master Bedroom @ Upper Floor Rear
- Craftsman House Plans
- Lodge House Plans
- Northwest Floor Plans
- Luxury Home Designs