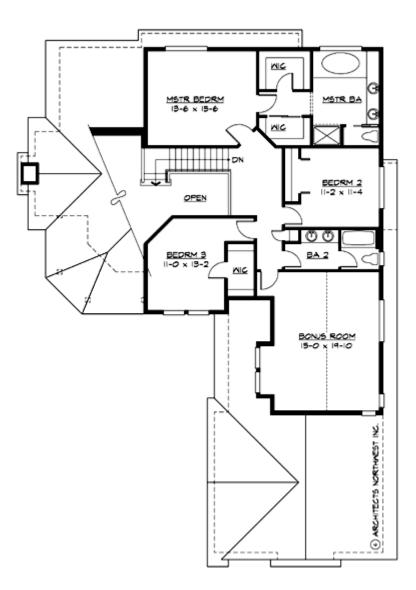

#### MAIN FLOOR

**UPPER FLOOR** 

# Total Area: 2845 Sq. Ft. Main Floor: 1450 Sq. Ft. Upper Floor: 1395 Sq. Ft. Garage Floor: 907 Sq. Ft.

#### **Design Features**

- Bonus Space @ & Upper Floor
- Den/Office
- Front Porch
- Great Room
- Laundry Room @ Main Floor
- Master Bedroom @ Upper Floor Rear
- Craftsman House Plans
- Lodge House Plans
- Northwest Floor Plans
- Narrow Lot House Plans