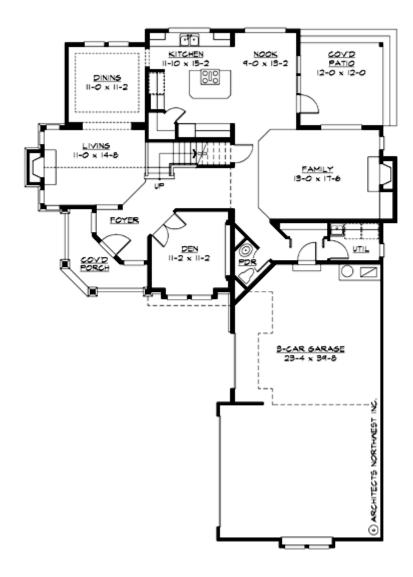

#### MAIN FLOOR

**UPPER FLOOR** 

# Total Area: 2845 Sq. Ft. Main Floor: 1450 Sq. Ft. Upper Floor: 1395 Sq. Ft. Garage Floor: 907 Sq. Ft.

#### **Design Features**

- Bonus Space @ & Upper Floor
- Den/Office
- Front Porch
- Great Room
- Laundry Room @ Main Floor
- Master Bedroom @ Upper Floor Rear
- Craftsman House Plans
- Lodge House Plans
- Northwest Floor Plans
- Narrow Lot House Plans