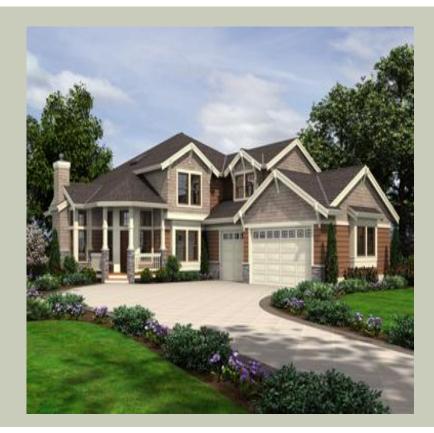

## **Architectural Style**

Craftsman Lodge Northwest

#### **Design Features**

- Bonus Space @ & Upper Floor
- Den/Office
- Front Porch
- Great Room
- Laundry Room @ Main Floor
- Master Bedroom @ Upper Floor Rear
- Craftsman House Plans
- Lodge House Plans
- Northwest Floor Plans
- Narrow Lot House Plans