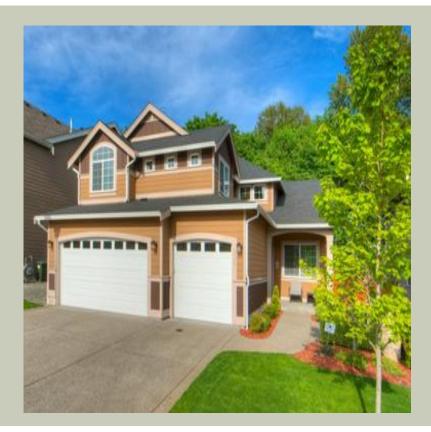

Total Area: **3420 Sq. Ft.** Garage Area: **630 Sq. Ft.** Garage Size: **3** Stories: **3** Bedrooms : **5** Full Baths : **3** Half Baths : **1** Width : **42`-0**" Depth : **60`-0**" Height : **27`-6**" Foundation : **Basement** 



#### MAIN FLOOR



#### **UPPER FLOOR**



#### **LOWER FLOOR**



#### PLAN DETAILS

#### **Area Summary**

| Total Area:   | 3420 Sq. Ft. |
|---------------|--------------|
| Main Floor:   | 1295 Sq. Ft. |
| Upper Floor:  | 1215 Sq. Ft. |
| Lower Floor:  | 910 Sq. Ft.  |
| Garage Floor: | 630 Sq. Ft.  |

## **General Information**

 Stories:
 3

 Width:
 42`-0"

 Depth:
 60`-0"

 Height:
 27`-6"

## **Architectural Style**

Craftsman Northwest Traditional

## **Number of Rooms**

Bedrooms:5Full Baths:3Half Baths:1

### **Garage**

Garage Size:3Garage Door Location:Fr

#### 3 Front

# **Roof Pitches**

| Primary:   | 8:12 |
|------------|------|
| Secondary: | 4:12 |

#### **Wall Heights**

| Main:  | <b>8-0</b> " |
|--------|--------------|
| Upper: | <b>8-0</b> " |
| Lower: | <b>8-0</