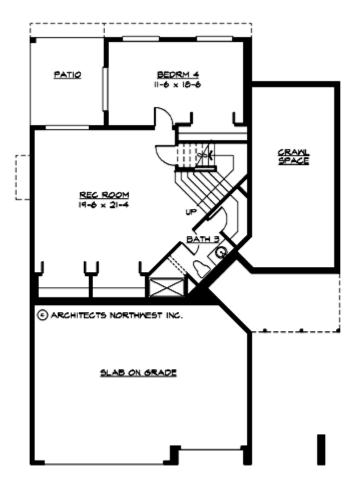

#### **LOWER FLOOR**

#### **Area Summary**

| Total Area:   | 3420 Sq. Ft. |
|---------------|--------------|
| Main Floor:   | 1295 Sq. Ft. |
| Upper Floor:  | 1215 Sq. Ft. |
| Lower Floor:  | 910 Sq. Ft.  |
| Garage Floor: | 630 Sq. Ft.  |