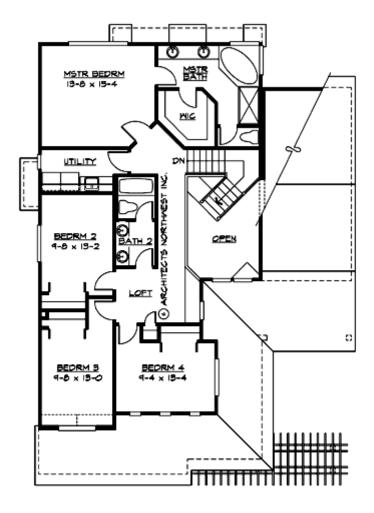

#### **UPPER FLOOR**

#### **Area Summary**

| Total Area:   | 3420 Sq. Ft. |
|---------------|--------------|
| Main Floor:   | 1295 Sq. Ft. |
| Upper Floor:  | 1215 Sq. Ft. |
| Lower Floor:  | 910 Sq. Ft.  |
| Garage Floor: | 630 Sq. Ft.  |