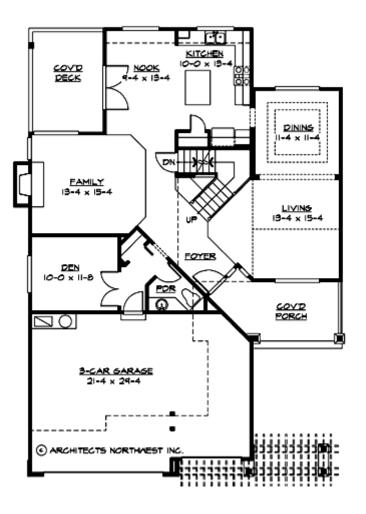

#### MAIN FLOOR

#### **Area Summary**

| Total Area:   | 3420 Sq. Ft. |
|---------------|--------------|
| Main Floor:   | 1295 Sq. Ft. |
| Upper Floor:  | 1215 Sq. Ft. |
| Lower Floor:  | 910 Sq. Ft.  |
| Garage Floor: | 630 Sq. Ft.  |