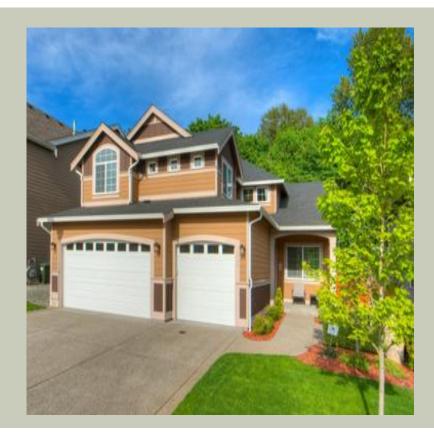

### **Architectural Style**

Craftsman Northwest Traditional

Total Area: **2510 Sq. Ft.** Garage Area: **630 Sq. Ft.** 

Garage Size: 3
Stories: 2
Bedrooms: 4
Full Baths: 2
Half Baths: 1
Width: 42`-0"
Depth: 60`-0"
Height: 27`-6"

Foundation : Crawl Space