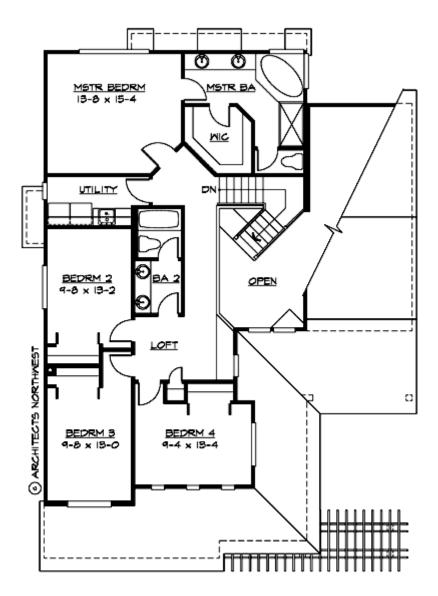

#### **UPPER FLOOR**

### **Area Summary**

Total Area: 2510 Sq. Ft.

Main Floor: 1295 Sq. Ft.

Upper Floor: 1215 Sq. Ft.

Garage Floor: 630 Sq. Ft.