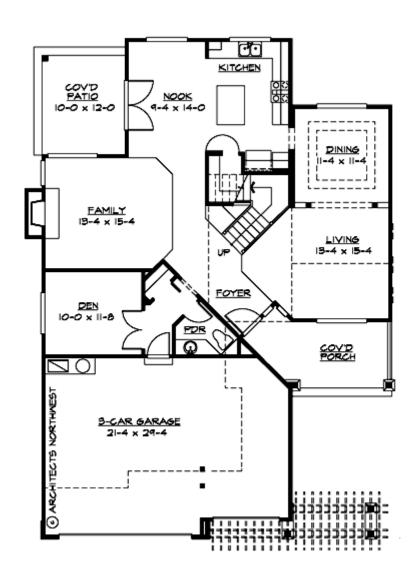

#### **MAIN FLOOR**

### **Area Summary**

Total Area: 2510 Sq. Ft.

Main Floor: 1295 Sq. Ft.

Upper Floor: 1215 Sq. Ft.

Garage Floor: 630 Sq. Ft.