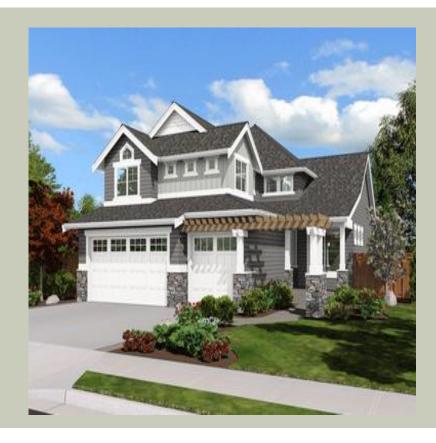

### **Architectural Style**

Craftsman Northwest Traditional

### **Design Features**

- Den/Office
- Front Porch
- Great Room
- Laundry Room @ & Upper Floor
- Master Bedroom @ Upper Floor Rear
- Craftsman House Plans
- Northwest Floor Plans
- Traditional House Plans
- Narrow Lot House Plans
- Small House Plans