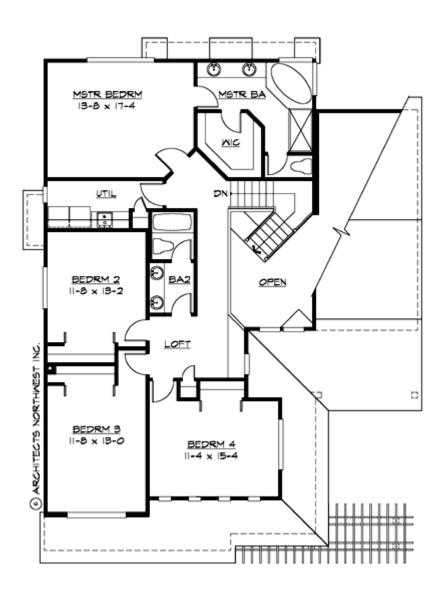

#### **UPPER FLOOR**

#### **Area Summary**

Total Area: 2765 Sq. Ft.

Main Floor: 1365 Sq. Ft.

Upper Floor: 1400 Sq. Ft.

Garage Floor: 665 Sq. Ft.

### **Number of Rooms**

Bedrooms: 4
Full Baths: 2
Half Baths: 1