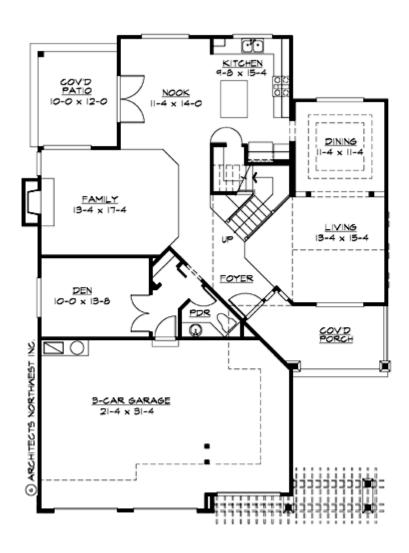

#### **MAIN FLOOR**

#### **Area Summary**

Total Area: 2765 Sq. Ft.

Main Floor: 1365 Sq. Ft.

Upper Floor: 1400 Sq. Ft.

Garage Floor: 665 Sq. Ft.

### **Design Features**

- Den/Office
- Front Porch
- Great Room
- Laundry Room @ & Upper Floor
- Master Bedroom @ Upper Floor Rear
- Craftsman House Plans
- Northwest Floor Plans
- Traditional House Plans
- Narrow Lot House Plans
- Small House Plans