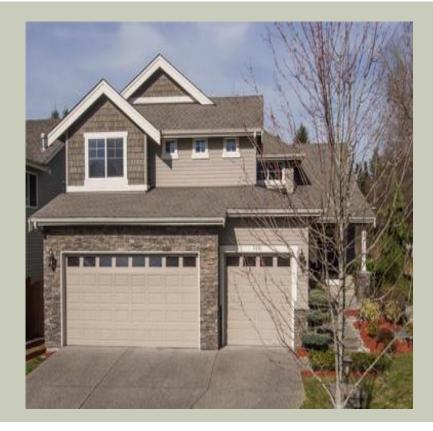

Total Area: **3261 Sq. Ft.** Garage Area: **623 Sq. Ft.** 

Garage Size: 3
Stories: 3
Bedrooms: 5
Full Baths: 3
Half Baths: 1
Width: 40`-0"
Depth: 58`-0"
Height: 27`-6"

Foundation: Basement



#### **MAIN FLOOR**



#### **UPPER FLOOR**



#### **LOWER FLOOR**



#### **PLAN DETAILS**

#### **Area Summary**

Total Area: 3261 Sq. Ft.

Main Floor: 1200 Sq. Ft.

Upper Floor: 1215 Sq. Ft.

Lower Floor: 846 Sq. Ft.

Garage Floor: 623 Sq. Ft.

#### **General Information**

Stories: 3

Width: 40`-0"
Depth: 58`-0"
Height: 27`-6"

## **Architectural Style**

Craftsman Northwest Traditional

### **Number of Rooms**

Bedrooms: 5
Full Baths: 3
Half Baths: 1

## **Garage**

Garage Size: 3
Garage Door Location: Front

# **Roof Pitches**

Primary: **8:12** Secondary: **4:12** 

# **Wall Heights**

Main: **8-0**" Upper: **8-0**" Lower: **9-0**"

# **Foundation Type**

Daylight Basement

# **Roof Framing**

Trusses

#### **Floor Load**

Live (lbs): **40 PSF**Dead (lbs): **10 PSF** 

#### **Roo