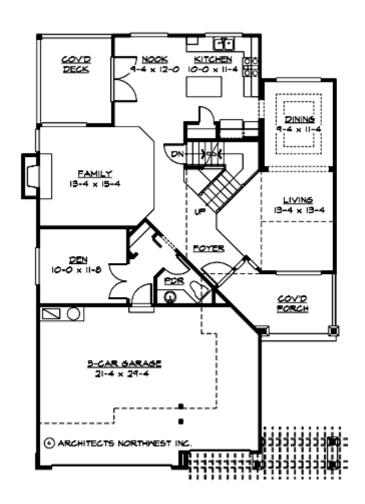

#### **MAIN FLOOR**

#### **Area Summary**

Total Area: 3261 Sq. Ft.

Main Floor: 1200 Sq. Ft.

Upper Floor: 1215 Sq. Ft.

Lower Floor: 846 Sq. Ft.

Garage Floor: 623 Sq. Ft.