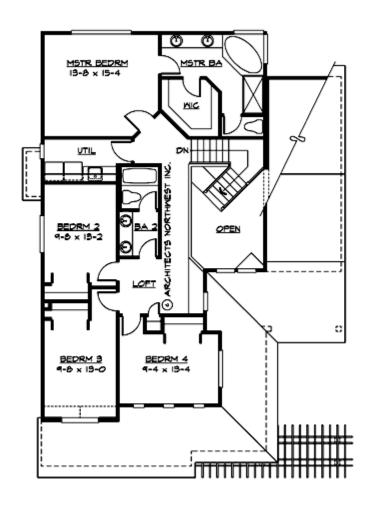

#### **UPPER FLOOR**

#### **Area Summary**

Total Area: 3261 Sq. Ft.

Main Floor: 1200 Sq. Ft.

Upper Floor: 1215 Sq. Ft.

Lower Floor: 846 Sq. Ft.

Garage Floor: 623 Sq. Ft.

### **Number of Rooms**

Bedrooms: 5
Full Baths: 3
Half Baths: 1