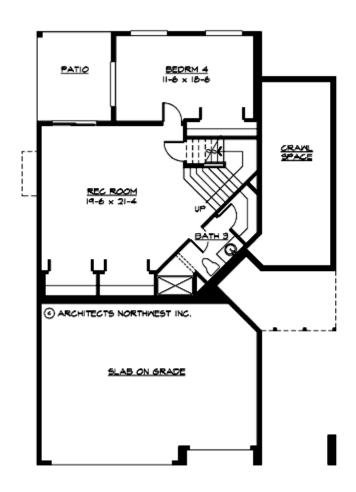

#### **LOWER FLOOR**

#### **Area Summary**

Total Area: 3261 Sq. Ft.

Main Floor: 1200 Sq. Ft.

Upper Floor: 1215 Sq. Ft.

Lower Floor: 846 Sq. Ft.

Garage Floor: 623 Sq. Ft.