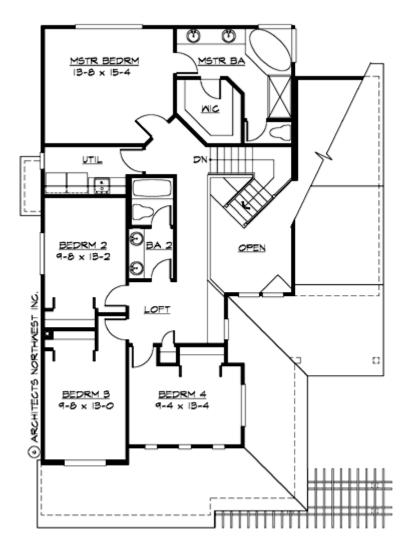

#### **UPPER FLOOR**

# Total Area: 2415 Sq. Ft. Main Floor: 1200 Sq. Ft. Upper Floor: 1215 Sq. Ft. Garage Floor: 623 Sq. Ft.

#### **Number of Rooms**

Bedrooms:4Full Baths:2Half Baths:1