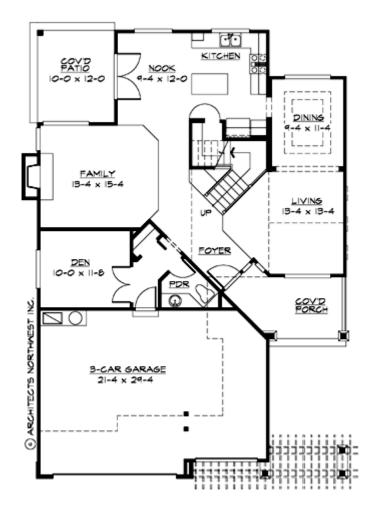

# Total Area: 2415 Sq. Ft. Main Floor: 1200 Sq. Ft. Upper Floor: 1215 Sq. Ft. Garage Floor: 623 Sq. Ft.

#### **Design Features**

- Den/Office
- Front Porch
- Great Room
- Laundry Room @ & Upper Floor
- Master Bedroom @ Upper Floor Rear
- Craftsman House Plans
- Northwest Floor Plans
- Traditional House Plans
- Narrow Lot House Plans
- Small House Plans