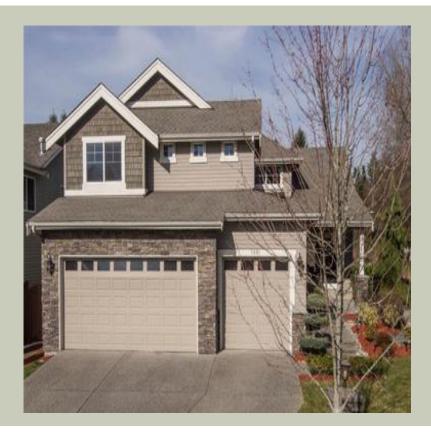

Total Area: 2415 Sq. Ft. Garage Area: 623 Sq. Ft. Garage Size: 3 Stories: 2 Bedrooms : 4 Full Baths : 2 Half Baths : 1 Width : 40`-0" Depth : 58`-0" Height : 27`-6" Foundation : Crawl Space









#### **UPPER FLOOR**

#### PLAN DETAILS

#### **Area Summary**

# Total Area: 2415 Sq. Ft. Main Floor: 1200 Sq. Ft. Upper Floor: 1215 Sq. Ft. Garage Floor: 623 Sq. Ft.

### **General Information**

 Stories:
 2

 Width:
 40`-0"

 Depth:
 58`-0"

 Height:
 27`-6"

## **Architectural Style**

Craftsman Northwest Traditional

#### **Number of Rooms**

Bedrooms:4Full Baths:2Half Baths:1

#### <u>Garage</u>

Garage Size:3Garage Door Location:Fi

#### 3 Front

#### **Roof Pitches**

| Primary:   | 8:12 |
|------------|------|
| Secondary: | 4:12 |

#### **Wall Heights**

| Main:  | <b>8-0</b> " |
|--------|--------------|
| Upper: | <b>8-0</b> " |

#### **Foundation Type**

Crawl Space

#### **Roof Framing**

Trusses

## **Floor Load**

| Live (lbs): | <b>40 PSF</b> |
|-------------|----