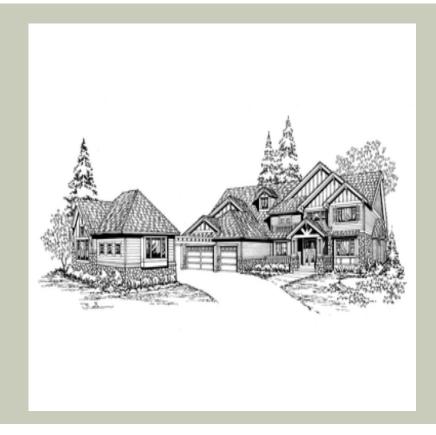

# **Architectural Style**

Craftsman Lodge Northwest

Total Area: **4950 Sq. Ft.** Garage Area: **1538 Sq. Ft.** 

Garage Size: 5+

Stories: 2
Bedrooms: 4
Full Baths: 3
Half Baths: 1
Width: 78`-0"
Depth: 66`-0"
Height: 34`-6"

Foundation : Crawl Space