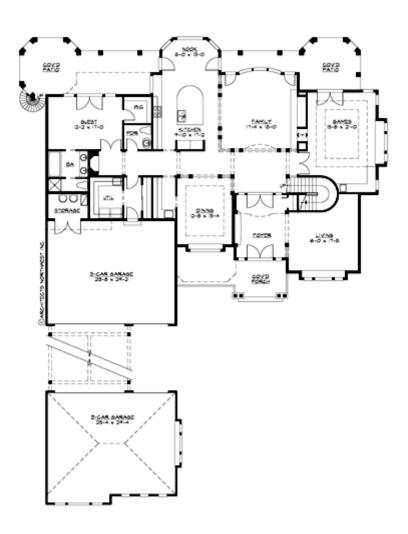

#### **MAIN FLOOR**

#### **Area Summary**

Total Area: 4950 Sq. Ft.

Main Floor: 2845 Sq. Ft.

Upper Floor: 2105 Sq. Ft.

Garage Floor: 1538 Sq. Ft.