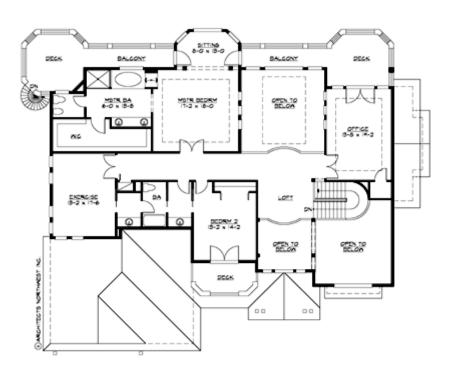

#### **UPPER FLOOR**

#### **Area Summary**

Total Area: 4950 Sq. Ft.

Main Floor: 2845 Sq. Ft.

Upper Floor: 2105 Sq. Ft.

Garage Floor: 1538 Sq. Ft.