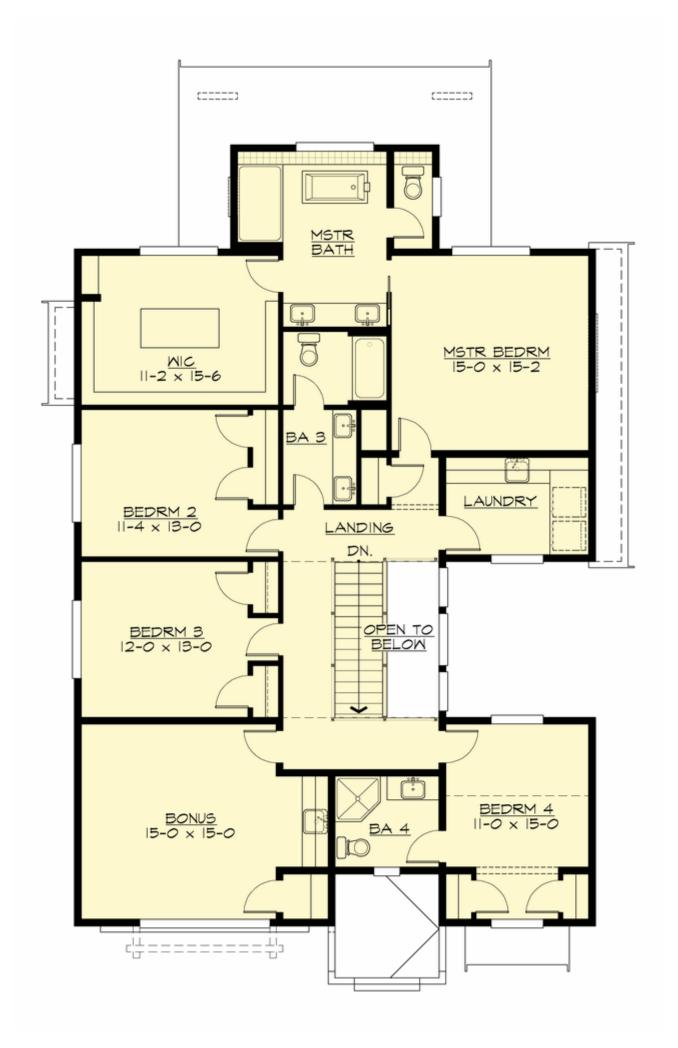

#### **UPPER FLOOR**

#### **Area Summary**

Total Area: 3300 Sq. Ft. Main Floor: 1370 Sq. Ft. Upper Floor: 1930 Sq. Ft. Garage Floor: 605 Sq. Ft.

### **Design Features**

- Bonus Space @ & Upper Floor
- Den/Office
- Rear Porch
- Great Room
- Laundry Room @ & Upper Floor
- Master Bedroom @ Upper Floor Rear
- Country House Plans
- Farmhouse Home Plans
- Modern Home Plans
- Narrow Lot House Plans
- View Lot (Rear) Plans