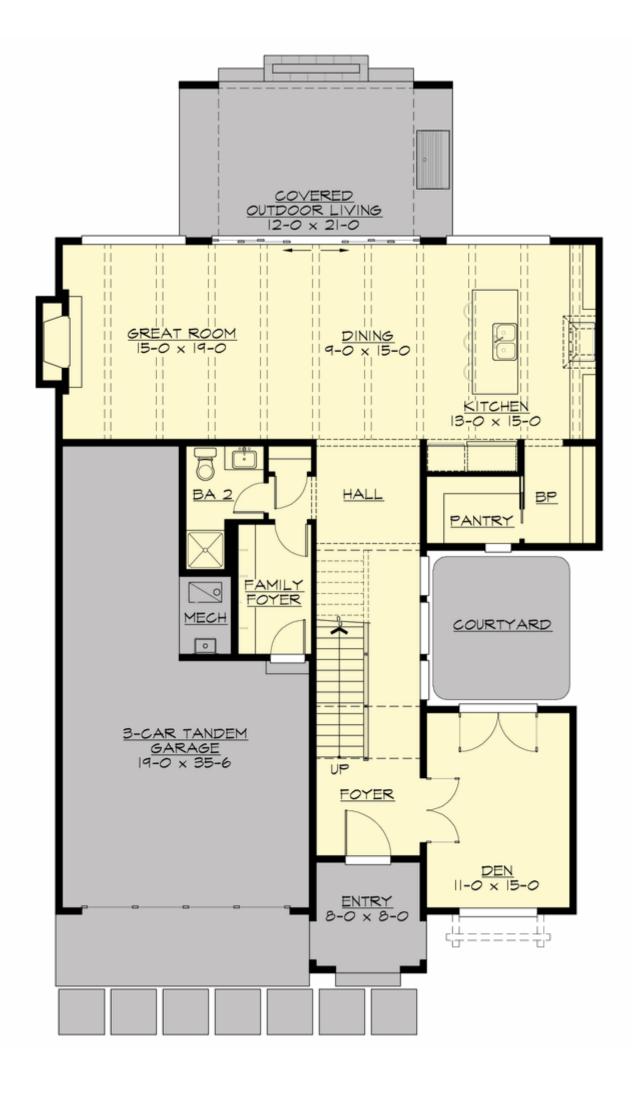

#### **MAIN FLOOR**

#### **Area Summary**

Total Area: 3300 Sq. Ft. Main Floor: 1370 Sq. Ft. Upper Floor: 1930 Sq. Ft. Garage Floor: 605 Sq. Ft.

### **Design Features**

- Bonus Space @ & Upper Floor
- Den/Office
- Rear Porch
- Great Room
- Laundry Room @ & Upper Floor
- Master Bedroom @ Upper Floor Rear
- Country House Plans
- Farmhouse Home Plans
- Modern Home Plans
- Narrow Lot House Plans
- View Lot (Rear) Plans