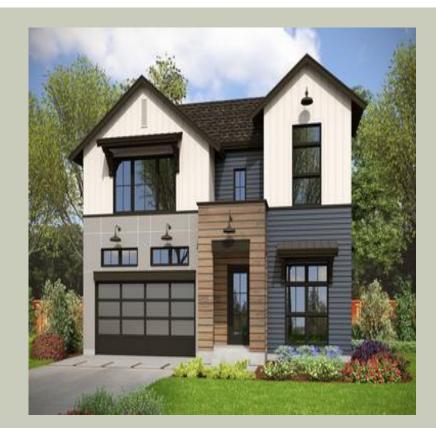

### **Architectural Style**

Country Farmhouse Modern

Height:

### **Design Features**

- Bonus Space @ & Upper Floor
- Den/Office
- Rear Porch
- Great Room
- Laundry Room @ & Upper Floor
- Master Bedroom @ Upper Floor Rear
- Country House Plans
- Farmhouse Home Plans
- Modern Home Plans
- Narrow Lot House Plans
- View Lot (Rear) Plans