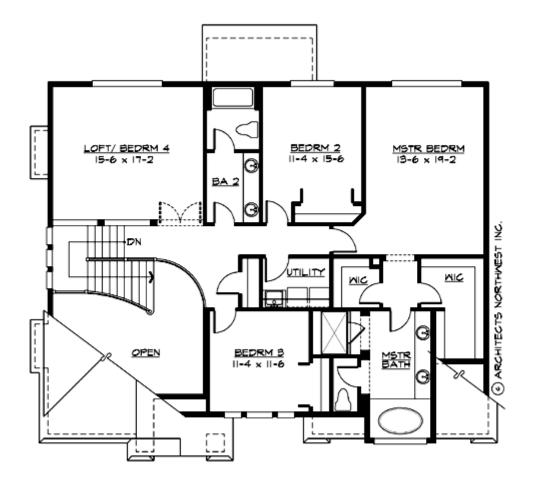

#### **UPPER FLOOR**

# Total Area: 2890 Sq. Ft. Main Floor: 1348 Sq. Ft. Upper Floor: 1542 Sq. Ft. Garage Floor: 540 Sq. Ft.