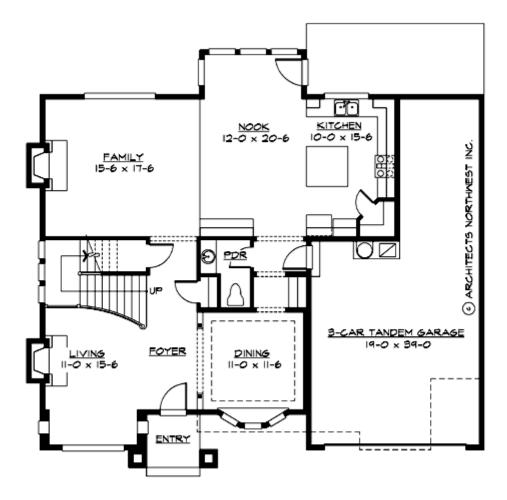

#### MAIN FLOOR

# Total Area: 2890 Sq. Ft. Main Floor: 1348 Sq. Ft. Upper Floor: 1542 Sq. Ft. Garage Floor: 540 Sq. Ft.