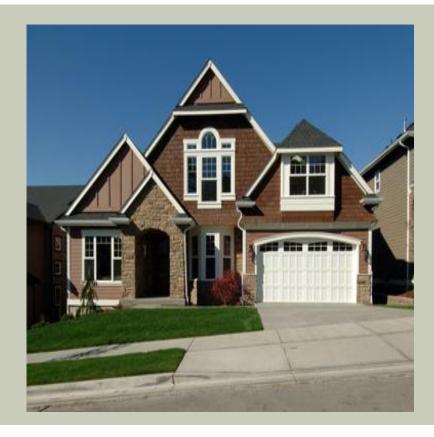

Total Area: **2890 Sq. Ft.** Garage Area: **540 Sq. Ft.** Garage Size: **3** Stories: **2** Bedrooms : **3** Full Baths : **2** Half Baths : **1** Width : **50`-0**" Depth : **47`-0**" Height : **29`-6**" Foundation : **Crawl Space** 



#### MAIN FLOOR



#### **UPPER FLOOR**



#### PLAN DETAILS

#### **Area Summary**

# Total Area: 2890 Sq. Ft. Main Floor: 1348 Sq. Ft. Upper Floor: 1542 Sq. Ft. Garage Floor: 540 Sq. Ft.

## **General Information**

 Stories:
 2

 Width:
 50`-0"

 Depth:
 47`-0"

 Height:
 29`-6"

# **Architectural Style**

Hampton Shingle Traditional

### **Number of Rooms**

Bedrooms:3Full Baths:2Half Baths:1

#### <u>Garage</u>

| Garage Size:          | 3      |
|-----------------------|--------|
| Garage Door Location: | Front  |
| Garage Type:          | Tandem |

## **Roof Pitches**

| Primary:   | 8:12  |
|------------|-------|
| Secondary: | 12:12 |

#### **Wall Heights**

| Main:  | 9-0"         |
|--------|--------------|
| Upper: | <b>8-0</b> " |

#### **Foundation Type**

Crawl Space

####