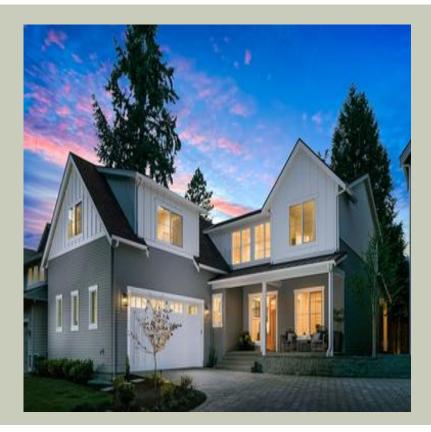

Total Area: **3257 Sq. Ft.** Garage Area: **520 Sq. Ft.** Garage Size: **2** Stories: **2** Bedrooms : **4** Full Baths : **3** Half Baths : **1** Width : **46`-0"** Depth : **68`-0"** Height : **26`-6"** Foundation : **Crawl Space** 



MAIN FLOOR







#### PLAN DETAILS

#### **Area Summary**

# Total Area: **3257 Sq. Ft.** Main Floor: **1472 Sq. Ft.** Upper Floor: **1785 Sq. Ft.** Garage Floor: **520 Sq. Ft.**

# **General Information**

 Stories:
 2

 Width:
 46`-0"

 Depth:
 68`-0"

 Height:
 26`-6"

# **Architectural Style**

Country Farmhouse Modern

### **Number of Rooms**

Bedrooms:4Full Baths:3Half Baths:1

#### <u>Garage</u>

| Garage Size:          | - |
|-----------------------|---|
| Garage Door Location: | 9 |

#### 2 Side

## **Roof Pitches**

| Primary:   | 12:12 |
|------------|-------|
| Secondary: | 5:12  |

#### **Wall Heights**

| Main:  | 10-0" |
|--------|-------|
| Upper: | 9-0"  |

#### **Foundation Type**

Crawl Space

#### **Roof Framing**

Trusses

# **Floor Load**

| Live (lbs): | <b>40 PSF