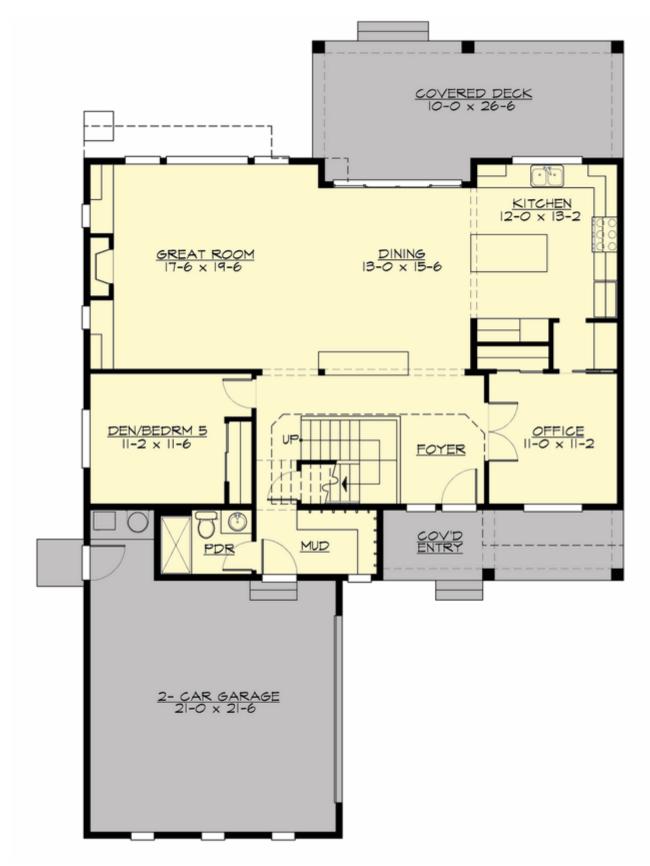

MAIN FLOOR

# Total Area: **3257 Sq. Ft.** Main Floor: **1472 Sq. Ft.** Upper Floor: **1785 Sq. Ft.** Garage Floor: **520 Sq. Ft.**

#### **Design Features**

- Bonus Space @ & Upper Floor
- Den/Office
- Front and Rear Porch
- Great Room
- Laundry Room @ & Upper Floor
- Master Bedroom @ Upper Floor Rear
- Country House Plans
- Farmhouse Home Plans
- Modern Home Plans
- Narrow Lot House Plans
- View Lot (Rear) Plans