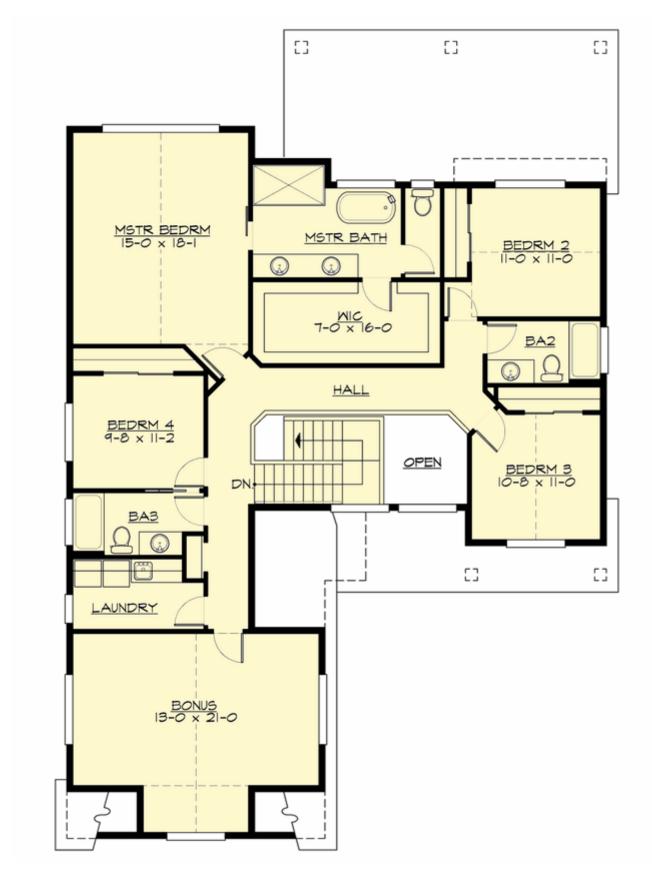

# Total Area: **3257 Sq. Ft.** Main Floor: **1472 Sq. Ft.** Upper Floor: **1785 Sq. Ft.** Garage Floor: **520 Sq. Ft.**

#### **Design Features**

- Bonus Space @ & Upper Floor
- Den/Office
- Front and Rear Porch
- Great Room
- Laundry Room @ & Upper Floor
- Master Bedroom @ Upper Floor Rear
- Country House Plans
- Farmhouse Home Plans
- Modern Home Plans
- Narrow Lot House Plans
- View Lot (Rear) Plans