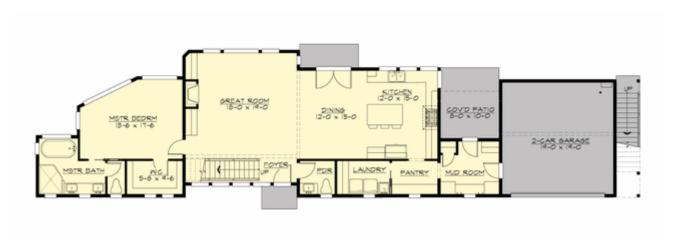

#### **MAIN FLOOR**

#### **Area Summary**

Total Area: 3086 Sq. Ft.

Main Floor: 1506 Sq. Ft.

Upper Floor: 1580 Sq. Ft.

Garage Floor: 400 Sq. Ft.