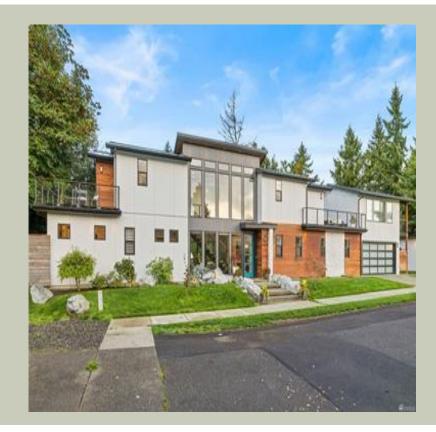

Total Area: **3086 Sq. Ft.** Garage Area: **400 Sq. Ft.** 

Garage Size: 2
Stories: 2
Bedrooms: 5
Full Baths: 4
Half Baths: 1
Width: 103`-0"
Depth: 25`-0"
Height: 24`-3"
Foundation: Slab



#### **MAIN FLOOR**



#### **UPPER FLOOR**



#### **PLAN DETAILS**

#### **Area Summary**

Total Area: 3086 Sq. Ft.

Main Floor: 1506 Sq. Ft.

Upper Floor: 1580 Sq. Ft.

Garage Floor: 400 Sq. Ft.

#### **General Information**

Stories: 2

Width: 103`-0"
Depth: 25`-0"
Height: 24`-3"

# **Architectural Style**

Contemporary

Modern

Prarie

## **Number of Rooms**

Bedrooms: 5
Full Baths: 4
Half Baths: 1

# **Garage**

Garage Size: 2
Garage Door Location: Front

# **Roof Pitches**

Primary: **4:12** Secondary: **2:12** 

### **Wall Heights**

Main: **9-0**" Upper: **9-0**"

# **Foundation Type**

Slab On Grade

### **Roof Framing**

Trusses

#### **Floor Load**

Live (lbs): **40 PSF**Dead (lbs): **10 PSF** 

#### **Roof Load**

Live (lbs): 25 PSF
Dead (lbs): 15 PSF
Wind: 85 MPH

# **Desig