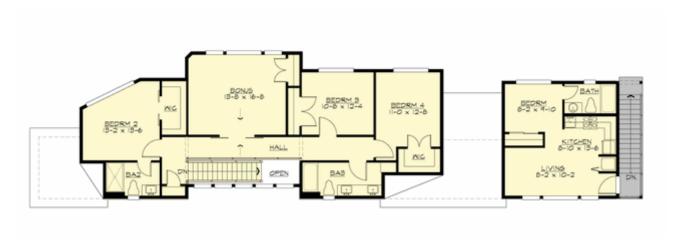

#### **UPPER FLOOR**

#### **Area Summary**

Total Area: 3086 Sq. Ft.

Main Floor: 1506 Sq. Ft.

Upper Floor: 1580 Sq. Ft.

Garage Floor: 400 Sq. Ft.